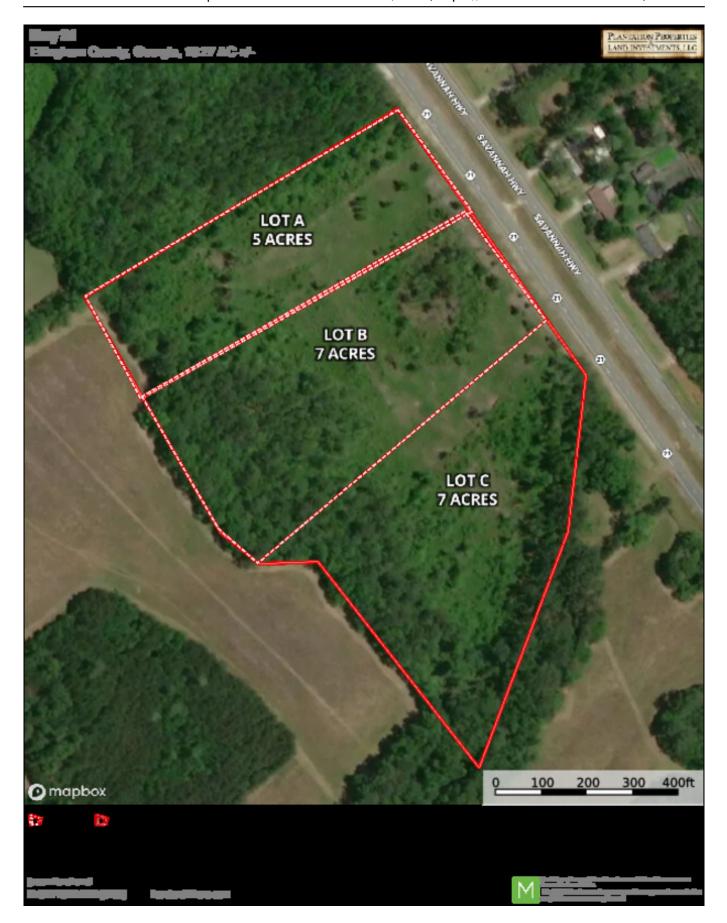

## **Hwy 21 Homesites**

Nice level property located on Hwy 21 1.5 miles north of Springfield. The location would make a great homesite or possible development with 740 feet of road frontage. The property can be divided to suite the buyer. Proposed division included in pictures. Please contact us to schedule a showing

Hwy 21 Homesites Published on Plantation Properties & Land Investments, LLC (https://www.landandrivers.com)

**Aerial Map** 

**Source URL:** <u>https://www.landandrivers.com/property/hwy-21-homesites</u>