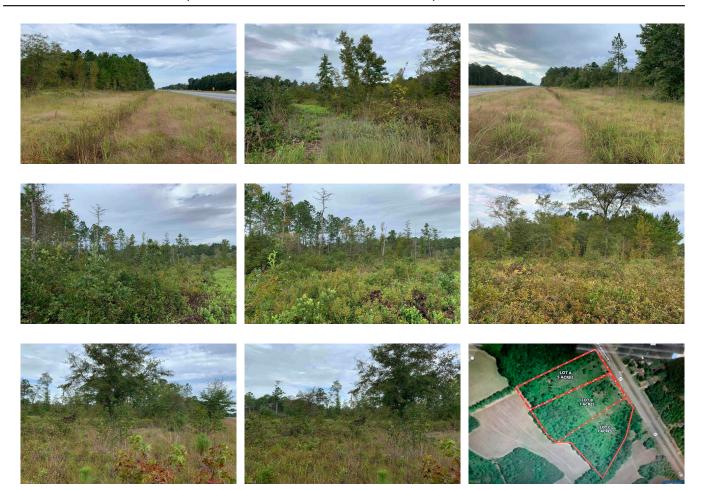

## **Hwy 21 Homesites**

Nice level property located on Hwy 21 1.5 miles north of Springfield. The location would make a great homesite or possible development with 740 feet of road frontage. The property can be divided to suite the buyer. Proposed division included in pictures. Please contact us to schedule a showing