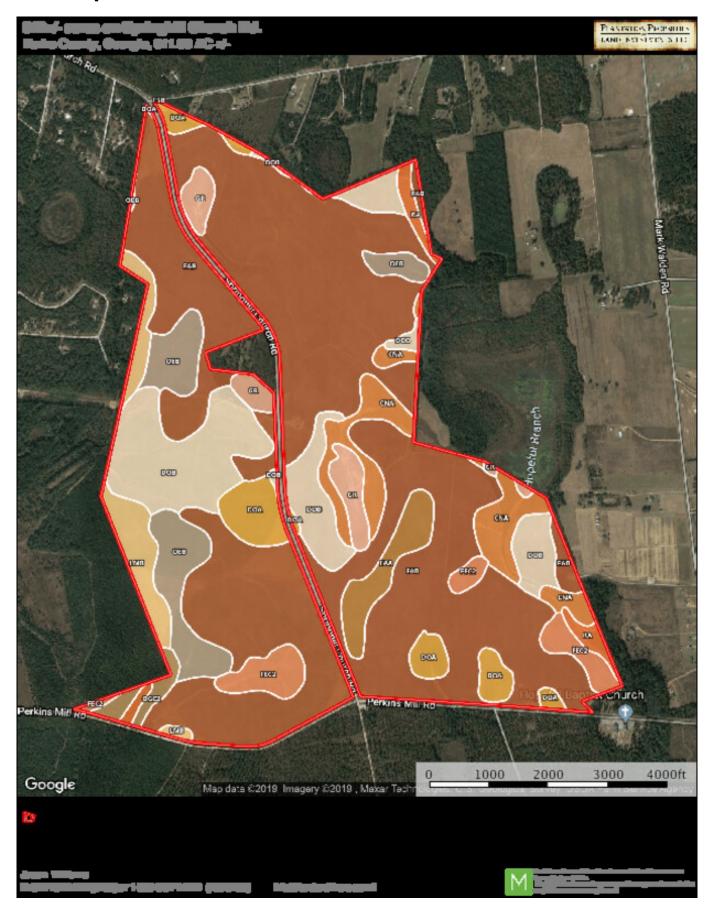

## **Soil Map**

### **Perkins Mill Farm**

Perkins Mill Farm is a  $912\pm$  acre irrigated farm in Burke County, Georgia. This is an established row crop farm with  $746\pm$  acres under center pivot irrigation with the remaining acreage being dryland cultivation and some small wooded areas. This farm is located on Springhill Church Road and Perkins Mill Road, only 30 minutes south of Augusta, GA.