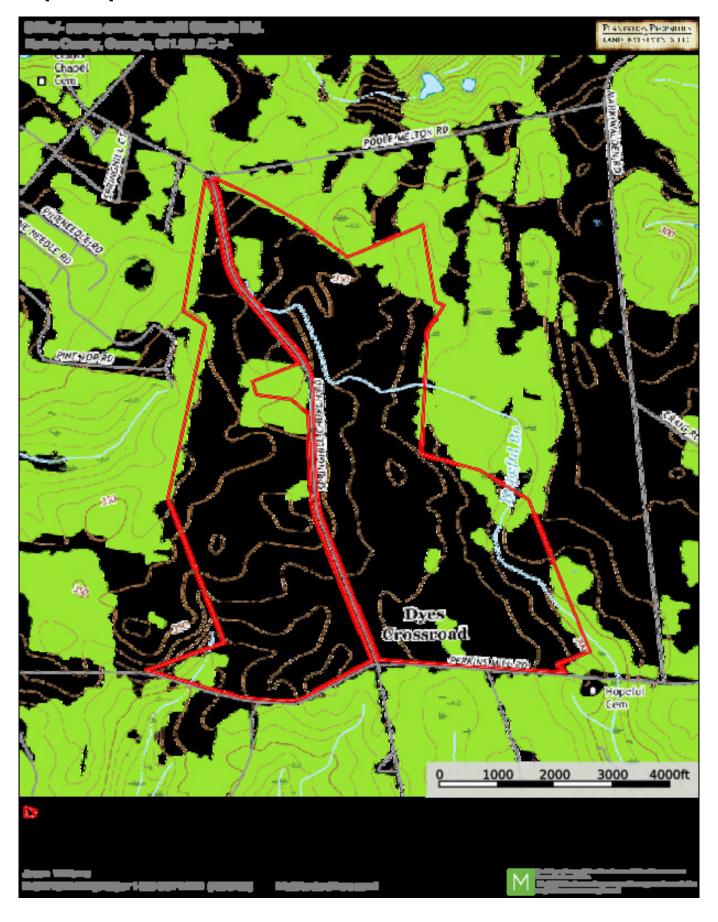

l Farm is a  $912\pm$  acre irrigated farm in Burke County, Georgia. This is an established row crop farm with  $746\pm$  acres under center pivot irrigation with the remaining acreage being dryland cultivation and some small wooded areas. This farm is located on Springhill Church Road and Perkins Mill Road, only 30 minutes south of Augusta, GA.



Price: \$0

**Property Type:** Land **Status:** For Sale

Street/Address: Perkins Mill Rd. & Springhill Church Rd.

City: blythe State: Georgia Zip code: 30805 County: burke Acreage: 912

**Per Acre Price:** \$0.00

Phone Number: 912.764.LAND(5263)
Email: info@LandandRivers.com
Google Maps link: View Larger Map



## **Aerial Map**



Jeson W. Same Pt 517-73141 Alt (A)280 X on 1-8 XB-01014 (APC) (168-5282) info@code objects som I



# Торо Мар



# **Location Map**



## **Soil Map**



### **Perkins Mill Farm**

Published on Plantation Properties & Land Investments, LLC (https://www.landandrivers.com)

**Source URL:** <a href="https://www.landandrivers.com/property/perkins-mill-farm">https://www.landandrivers.com/property/perkins-mill-farm</a>