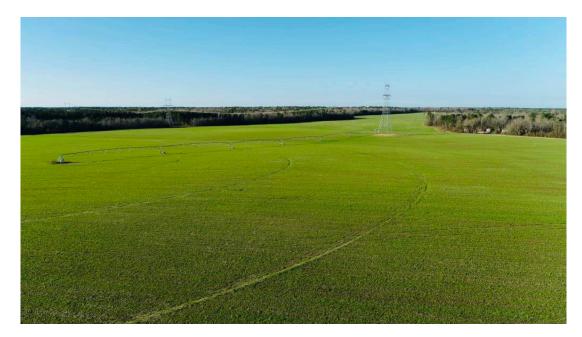

### **Perkins Mill Farm**

Perkins Mill Farm is a  $912\pm$  acre irrigated farm in Burke County, Georgia. This is an established row crop farm with  $746\pm$  acres under center pivot irrigation with the remaining acreage being dryland cultivation and some small wooded areas. This farm is located on Springhill Church Road and Perkins Mill Road, only 30 minutes south of Augusta, GA.