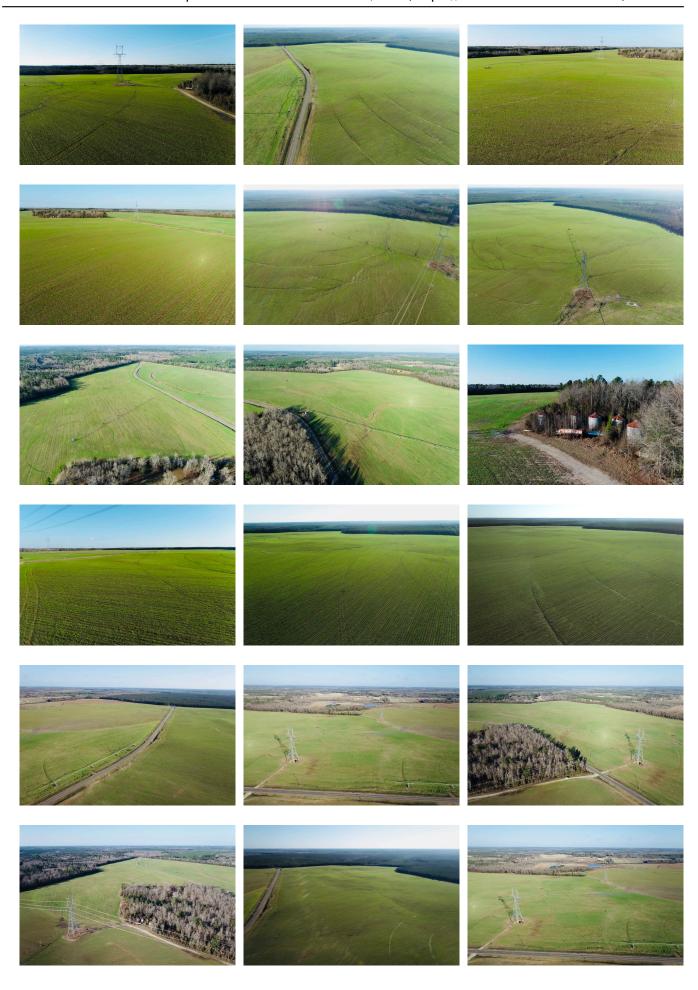

### **Perkins Mill Farm**

Perkins Mill Farm is a  $912\pm$  acre irrigated farm in Burke County, Georgia. This is an established row crop farm with  $746\pm$  acres under center pivot irrigation with the remaining acreage being dryland cultivation and some small wooded areas. This farm is located on Springhill Church Road and Perkins Mill Road, only 30 minutes south of Augusta, GA.