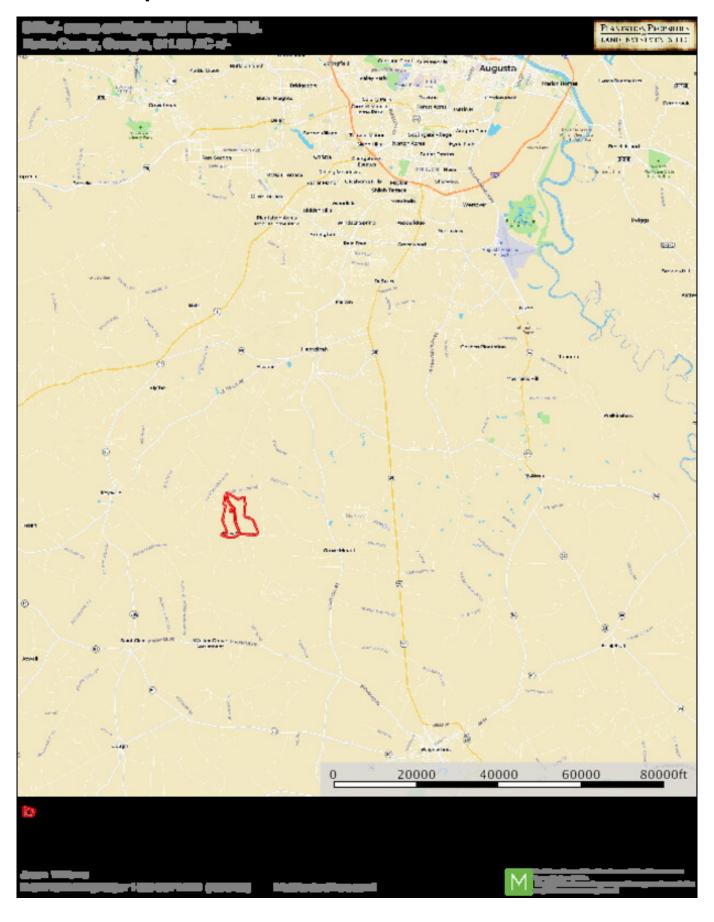

# **Location Map**

### **Perkins Mill Farm**

Perkins Mill Farm is a  $912\pm$  acre irrigated farm in Burke County, Georgia. This is an established row crop farm with  $746\pm$  acres under center pivot irrigation with the remaining acreage being dryland cultivation and some small wooded areas. This farm is located on Springhill Church Road and Perkins Mill Road, only 30 minutes south of Augusta, GA.