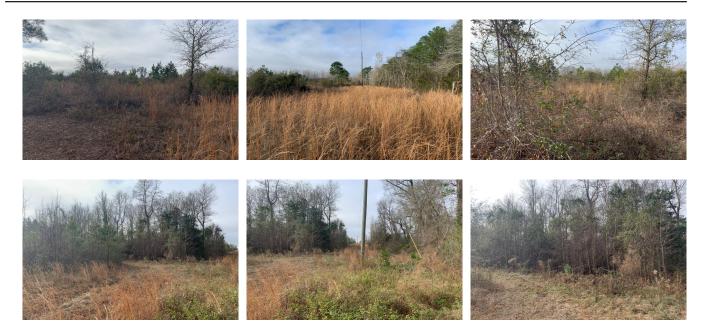

## **Doyle Drive**

This 46.8 acre parcel just off Hwy 21 in Screven County would make a good hunting tract or homesite. The majority of the property has 5 year old pine regeneration with a small hardwood drain in the middle. There is a power line running through the northwest corner of the land. Call today to see this great property.