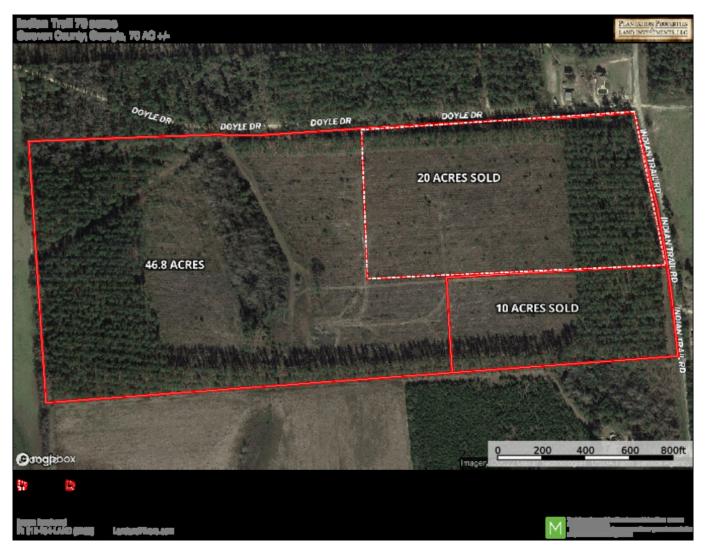

## **Aerial Map**

## **Doyle Drive**

This 46.8 acre parcel just off Hwy 21 in Screven County would make a good hunting tract or homesite. The majority of the property has 5 year old pine regeneration with a small hardwood drain in the middle. There is a power line running through the northwest corner of the land. Call today to see this great property.