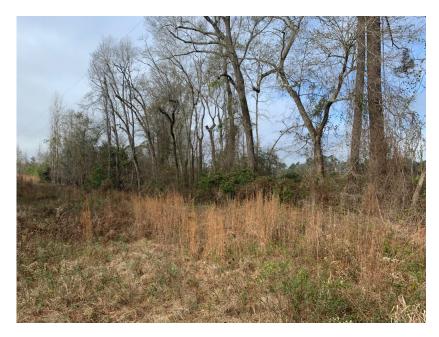

## **Doyle Drive**

This 46.8 acre parcel just off Hwy 21 in Screven County would make a good hunting tract or homesite. The majority of the property has 5 year old pine regeneration with a small hardwood drain in the middle. There is a power line running through the northwest corner of the land. Call today to see this great property.