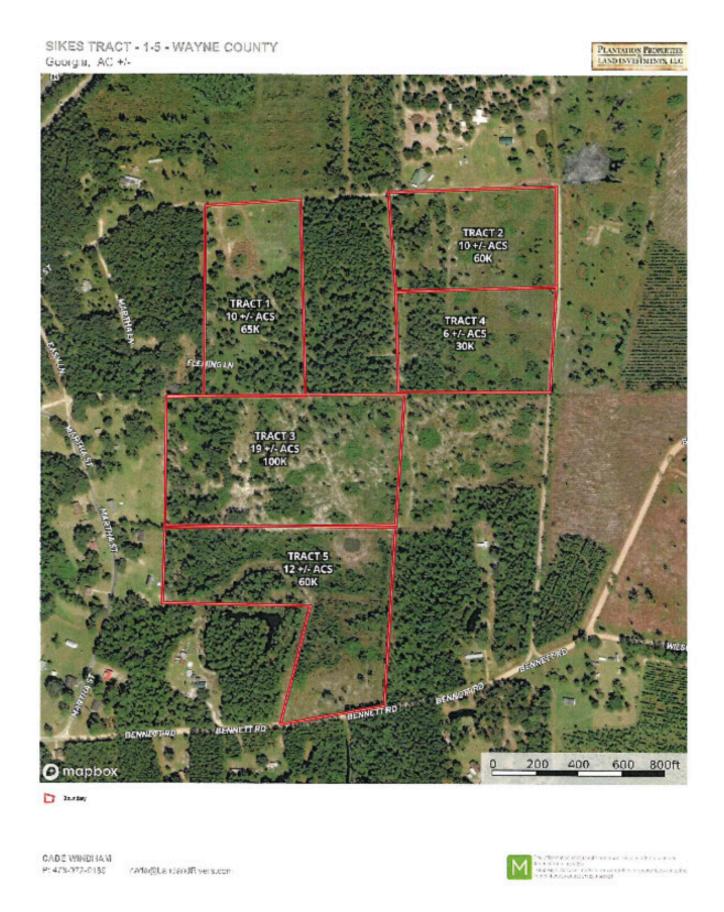

## **Aerial Map**

Page 1 of 3

## SIKES PLACE TRACT 4

Sikes Place Tract 4! Great building lots in a great county! Beautiful Oaks, open land, and much more! Give us a call to check them out today!

Price: \$30,000 Property Type: Land

Status: Sold

Street/Address: 0 Bennett Road

City: Screven
State: Georgia
Zip code: 31560
County: wayne
Acreage: 6

Per Acre Price: \$0.00

Phone Number: 478.972.9189
Email: <a href="mailto:cade@landandrivers.com">cade@landandrivers.com</a>
Google Maps link: <a href="mailto:View Larger Map">View Larger Map</a>