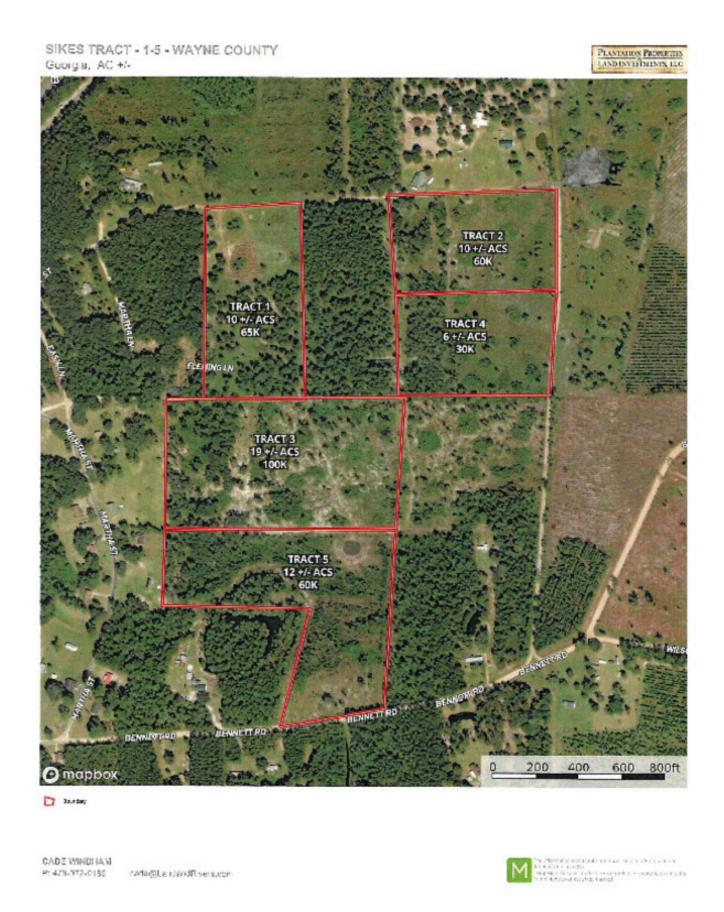

## **Aerial Map**

Street/Address: 0 Bennett Road

City: Screven
State: Georgia
Zip code: 31560
County: wayne
Acreage: 19

Per Acre Price: \$0.00

Phone Number: 478.972.9189
Email: <a href="mailto:cade@landandrivers.com">cade@landandrivers.com</a>
Google Maps link: <a href="mailto:View Larger Map">View Larger Map</a>