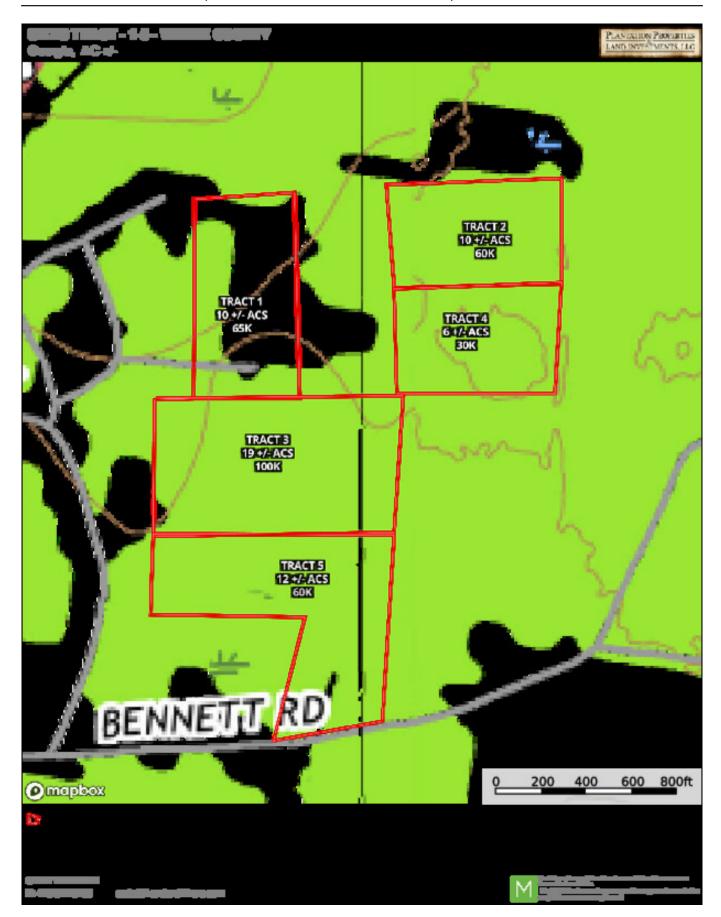

much more! Give us a call to check them out today!



Price: \$60,000 Property Type: Land Status: Sold Street/Address: 0 Bennett Road City: Screven State: Georgia Zip code: 31560 County: wayne Acreage: 10 Per Acre Price: \$0.00 Phone Number: 4789729189 Email: cade@landandrivers.com Google Maps link: View Larger Map

## **Aerial Map**



D la.rim;

CADE WINDHAM Pt 473-072-0180 narfar@La clandiR versucon





Charlen and a second contract states that a second base states a second second and the first second second second second second second states to second second second second second second states to second second second second second second states to second se

## Торо Мар

## SIKES PLACE TRACT 2

Published on Plantation Properties & Land Investments, LLC (https://www.landandrivers.com)



Source URL: <u>https://www.landandrivers.com/property/sikes-place-tract-2</u>