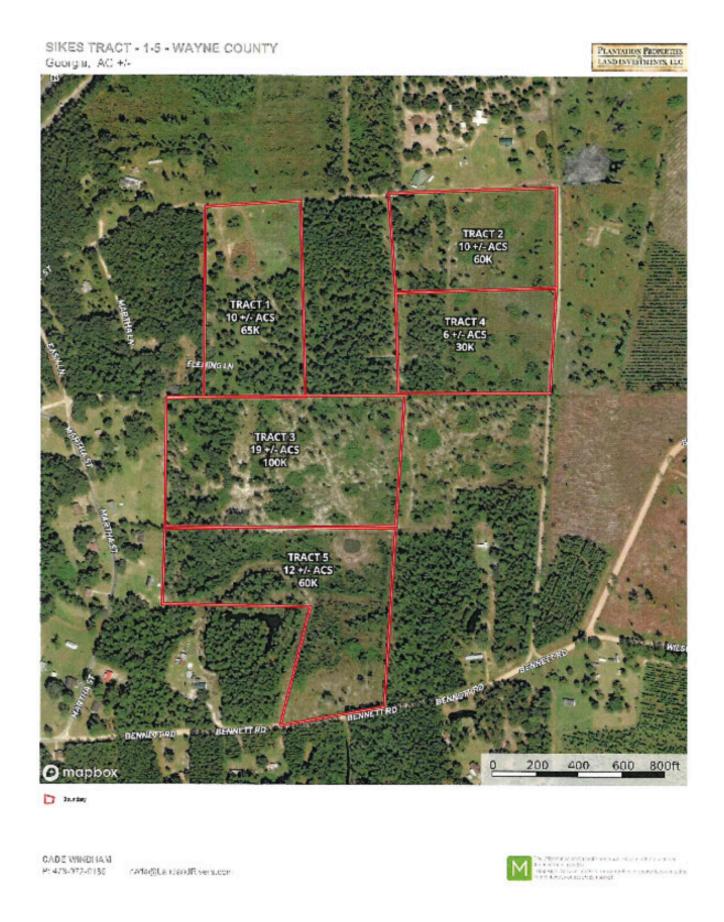

## Aerial Map

Street/Address: 0 Bennett Road

City: Screven
State: Georgia
Zip code: 31560
County: wayne
Acreage: 10

Per Acre Price: \$0.00 Phone Number: 4789729189 Email: cade@landandrivers.com Google Maps link: View Larger Map