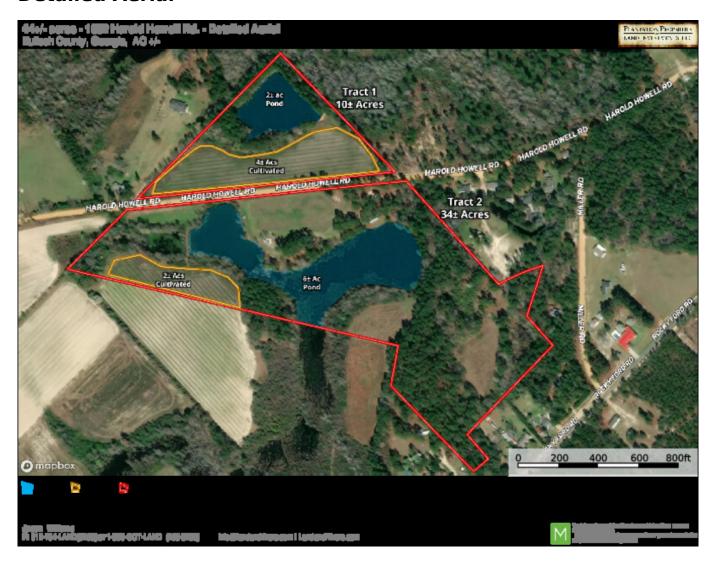

### **Detailed Aerial**

#### **Harold Howell Tract 2**

Harold Howell Tract 2 -  $34\pm$  acres in northern Bulloch County! This property features a  $6\pm$  acre pond with natural pine and hardwoods throughout along with several open areas, including a  $2\pm$  acre cultivated field. The 1270 sq. ft. home overlooking the pond has 2 bedrooms and 2 baths and would make a great starter home, weekend retreat cabin or a place to live while you build your dream home. There is also another small structure that could be used for storage or a place to gather with friends and family. Located on Harold Howell Rd. northeast of Portal, GA and close to Hwy 25 where you can be in Statesboro, GA in 15 minutes or just an hour drive to Augusta, GA. Call today to schedule a time to see this property! 912.764.LAND(5263)