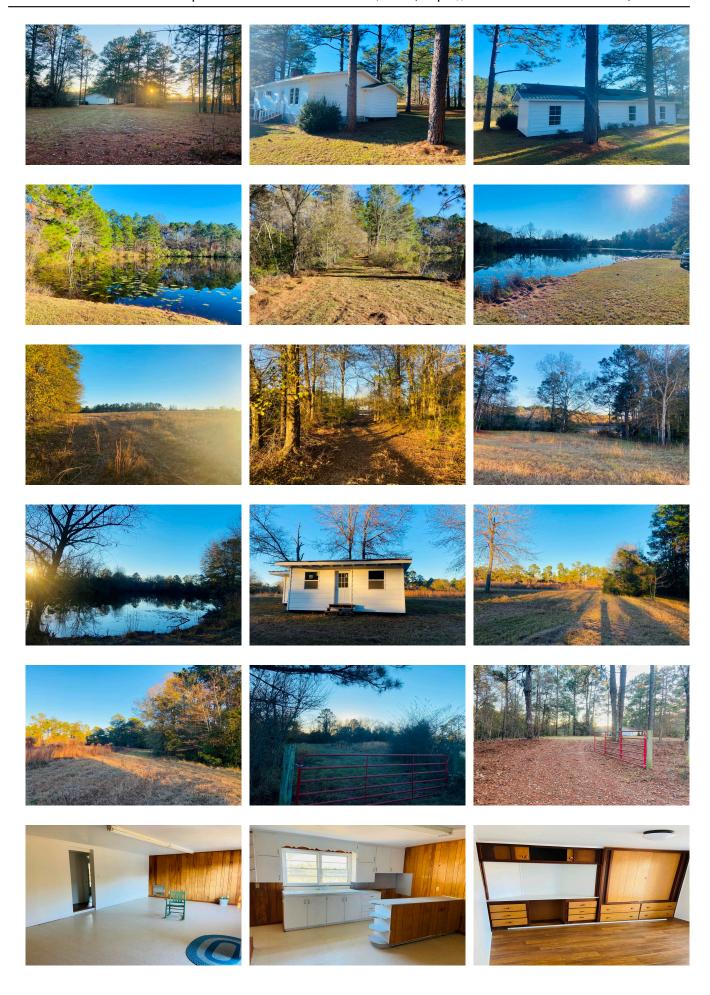

#### **Harold Howell Tract 2**

Harold Howell Tract 2 -  $34\pm$  acres in northern Bulloch County! This property features a  $6\pm$  acre pond with natural pine and hardwoods throughout along with several open areas, including a  $2\pm$  acre cultivated field. The 1270 sq. ft. home overlooking the pond has 2 bedrooms and 2 baths and would make a great starter home, weekend retreat cabin or a place to live while you build your dream home. There is also another small structure that could be used for storage or a place to gather with friends and family. Located on Harold Howell Rd. northeast of Portal, GA and close to Hwy 25 where you can be in Statesboro, GA in 15 minutes or just an hour drive to Augusta, GA. Call today to schedule a time to see this property! 912.764.LAND(5263)