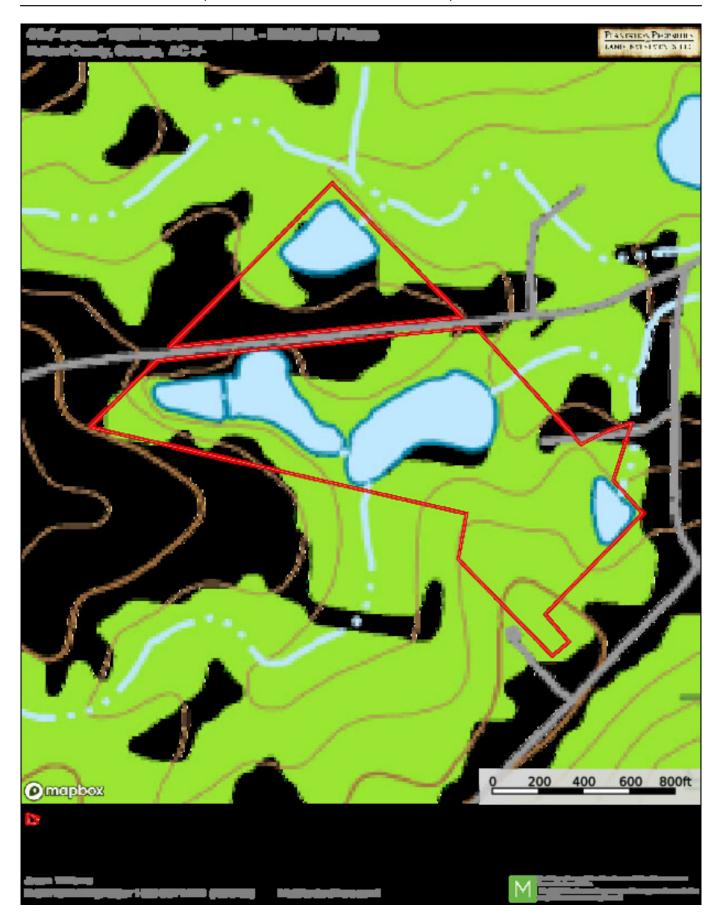

baths and would make a great starter home, weekend retreat cabin or a place to live while you build your dream home. There is also another small structure that could be used for storage or a place to gather with friends and family. Located on Harold Howell Rd. northeast of Portal, GA and close to Hwy 25 where you can be in Statesboro, GA in 15 minutes or just an hour drive to Augusta, GA. Call today to schedule a time to see this property! 912.764.LAND(5263)



Price: \$205,000 Property Type: Land

Status: Sold

Street/Address: 1652 Harold Howell Rd.

City: Portal
State: Georgia
Zip code: 30450
County: bulloch
Acreage: 34

Per Acre Price: \$0.00

Phone Number: 912.764.LAND(5263)
Email: info@LandandRivers.com
Google Maps link: View Larger Map









### **Detailed Aerial**



# Торо Мар



# **Location Map**



**Source URL:** https://www.landandrivers.com/property/harold-howell-tract-2