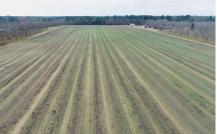

#### **Burkhalter Road**

28± acres of open cultivated land located in the Southeast Bulloch school district. This property is only 8 miles from downtown Statesboro and only 52 miles from Savannah, GA. With paved road frontage along Burkhalter Road, this property would make a great home site or could be developed into a subdivision. Call today to schedule a time to see this property! 912.764.LAND(5263)

Price: \$250,000 Property Type: Land

Status: Sold

Street/Address: Burkhalter Rd

City: Statesboro State: Georgia Zip code: 30461 County: bulloch Acreage: 28

**Per Acre Price:** \$8,929.00

Phone Number: 912-764-LAND(5263)
Email: info@LandandRivers.com
Google Maps link: View Larger Map