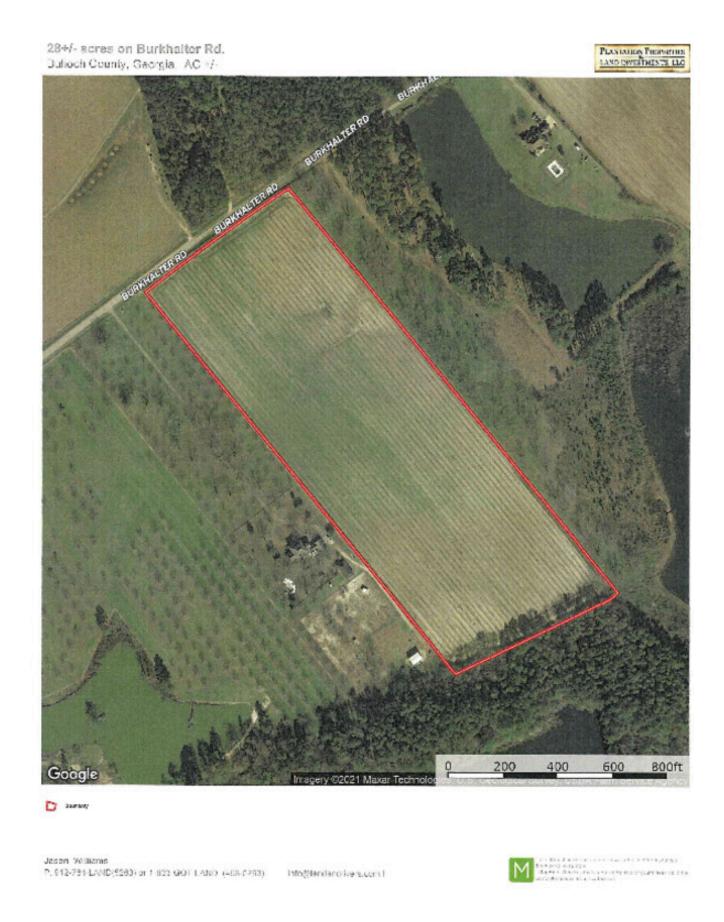

# **Aerial Map**

#### **Burkhalter Road**

28± acres of open cultivated land located in the Southeast Bulloch school district. This property is only 8 miles from downtown Statesboro and only 52 miles from Savannah, GA. With paved road frontage along Burkhalter Road, this property would make a great home site or could be developed into a subdivision. Call today to schedule a time to see this property! 912.764.LAND(5263)