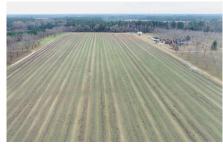

#### **Burkhalter Road**

28± acres of open cultivated land located in the Southeast Bulloch school district. This property is only 8 miles from downtown Statesboro and only 52 miles from Savannah, GA. With paved road frontage along Burkhalter Road, this property would make a great home site or could be developed into a subdivision. Call today to schedule a time to see this property! 912.764.LAND(5263)

Price: \$250,000 Property Type: Land

Status: Sold

Street/Address: Burkhalter Rd

City: Statesboro State: Georgia Zip code: 30461 County: bulloch Acreage: 28

**Per Acre Price:** \$8,929.00

Phone Number: 912-764-LAND(5263)
Email: info@LandandRivers.com
Google Maps link: View Larger Map