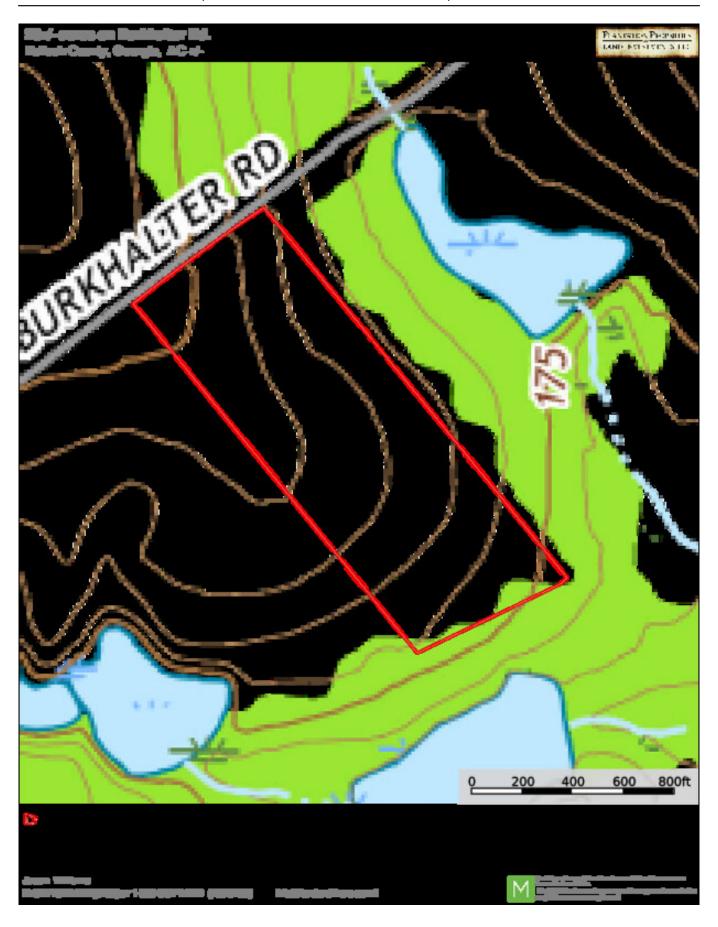

## **TOPO Map**

**Source URL:** <u>https://www.landandrivers.com/property/burkhalter-road</u>