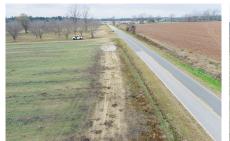

#### **Burkhalter Road**

28± acres of open cultivated land located in the Southeast Bulloch school district. This property is only 8 miles from downtown Statesboro and only 52 miles from Savannah, GA. With paved road frontage along Burkhalter Road, this property would make a great home site or could be developed into a subdivision. Call today to schedule a time to see this property! 912.764.LAND(5263)

Price: \$250,000 Property Type: Land

Status: Sold

Street/Address: Burkhalter Rd

City: Statesboro State: Georgia Zip code: 30461 County: bulloch Acreage: 28

**Per Acre Price:** \$8,929.00

Phone Number: 912-764-LAND(5263)
Email: info@LandandRivers.com
Google Maps link: View Larger Map