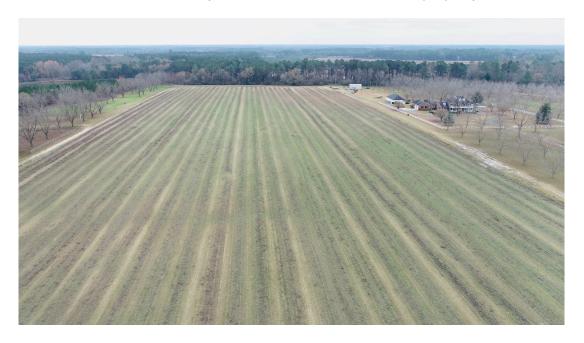

#### **Burkhalter Road**

28± acres of open cultivated land located in the Southeast Bulloch school district. This property is only 8 miles from downtown Statesboro and only 52 miles from Savannah, GA. With paved road frontage along Burkhalter Road, this property would make a great home site or could be developed into a subdivision. Call today to schedule a time to see this property! 912.764.LAND(5263)

Price: \$250,000 Property Type: Land

Status: Sold

Street/Address: Burkhalter Rd

City: Statesboro State: Georgia Zip code: 30461 County: bulloch Acreage: 28

**Per Acre Price:** \$8,929.00

Phone Number: 912-764-LAND(5263)
Email: info@LandandRivers.com
Google Maps link: View Larger Map