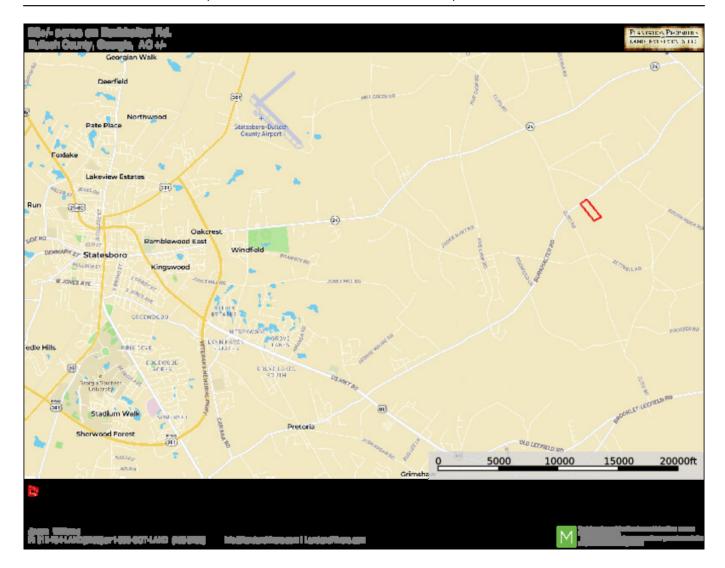

outheast Bulloch school district. This property is only 8 miles from downtown Statesboro and only 52 miles from Savannah, GA. With paved road frontage along Burkhalter Road, this property would make a great home site or could be developed into a subdivision. Call today to schedule a time to see this property! 912.764.LAND(5263)



Price: \$250,000 Property Type: Land

Status: Sold

Street/Address: Burkhalter Rd

City: Statesboro State: Georgia Zip code: 30461 County: bulloch Acreage: 28

**Per Acre Price:** \$8,929.00

Phone Number: 912-764-LAND(5263)
Email: info@LandandRivers.com
Google Maps link: View Larger Map

### **Burkhalter Road**

Published on Plantation Properties & Land Investments, LLC (https://www.landandrivers.com)







# **Aerial Map**



## **Location Map**

Page 3 of 5



## **TOPO Map**



**Source URL:** <u>https://www.landandrivers.com/property/burkhalter-road</u>