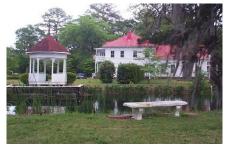

## **Historic Southern Mansion 2**

This beautiful historic 1887 southern plantation has been carefully restored to preserve the character of its past and updated to provide all of the comforts of modern amenities.

The residence and attached guesthouse include 5 bedrooms, 5.5 baths, 9 fireplaces and 5,781 square feet. The modern kitchen, breakfast room, large dining room, living room, parlor, den, sun room, exercise room and large office provide ample, comfortable space for family and guests. The grounds include a sundial fountain garden, in-ground swimming pool, pond, gazebo, barn and pasture. The home is also available furnished. It is move-in ready! If you require more land and additional living quarters, the guesthouse office area can be converted to 2 additional guest suites with baths and an additional 44 acres and a partially restored historic farmhouse are also available.

Located in quiet, rural Oliver, Georgia, the property is just 15 miles from Statesboro, Georgia, and Georgia Southern University, 35 miles from the Savannah / Hilton Head International Airport, and 1 mile from the Ogeechee River / Oliver Wildlife Management Area. The location is 10 miles from the Screven County Plantation Airport with two 5,000 paved and lighted runways which can accommodate private jet aircraft. The property is partially bordered by the Ogeechee Creek and is bounded by approximately 1,500 acres of woodland.