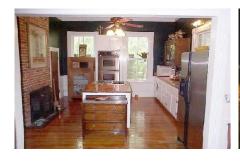

The residence and attached guesthouse include 5 bedrooms, 5.5 baths, 9 fireplaces and 5,781 square feet. The modern kitchen, breakfast room, large dining room, living room, parlor, den, sun room, exercise room and large office provide ample, comfortable space for family and guests. The grounds include a sundial fountain garden, in-ground swimming pool, pond, gazebo, barn and pasture. The home is also available furnished. It is move-in ready! If you require more land and additional living quarters, the guesthouse office area can be converted to 2 additional guest suites with baths and an additional 44 acres and a partially restored historic farmhouse are also available.