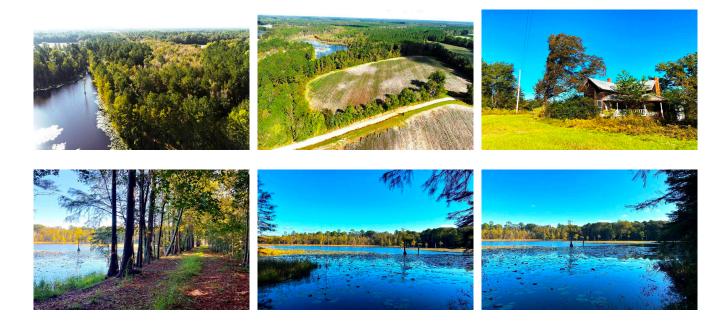

### Tillman Pond Farm

Tillman Pond Farm is 129± acres in Register, GA with frontage along Holland Road and Tillman Road. Featuring 62± acres of cultivated farmland, a large pond, and mature hardwood and pine areas throughout, this is the perfect multi-use property! It has great soils for agriculture and timber production and the farmland is currently leased, providing revenue for the farm and is year to year. The 19± acre pond partially on the property is shared with the adjoining landowners with rights to entire pond. There is also an uninhabitable, historic farmhouse built in the 1890s at the front of the property, off of Holland Rd. This property is a true refuge for wildlife such as deer, duck, turkey and numerous other small game, making it ideal for hunting. Make this your new farm, weekend hunting retreat, investment property, or it would also be a great home place...the possibilities are endless! Tillman Pond Farm is 11 miles southwest of Statesboro, GA and 10 miles east of Metter, GA and conveniently located minutes from I-16; just a 45 minute drive to Savannah, GA or an hour and 45 minutes to Macon, GA. Call Jason Williams today to schedule a tour (912)764-LAND (5263)