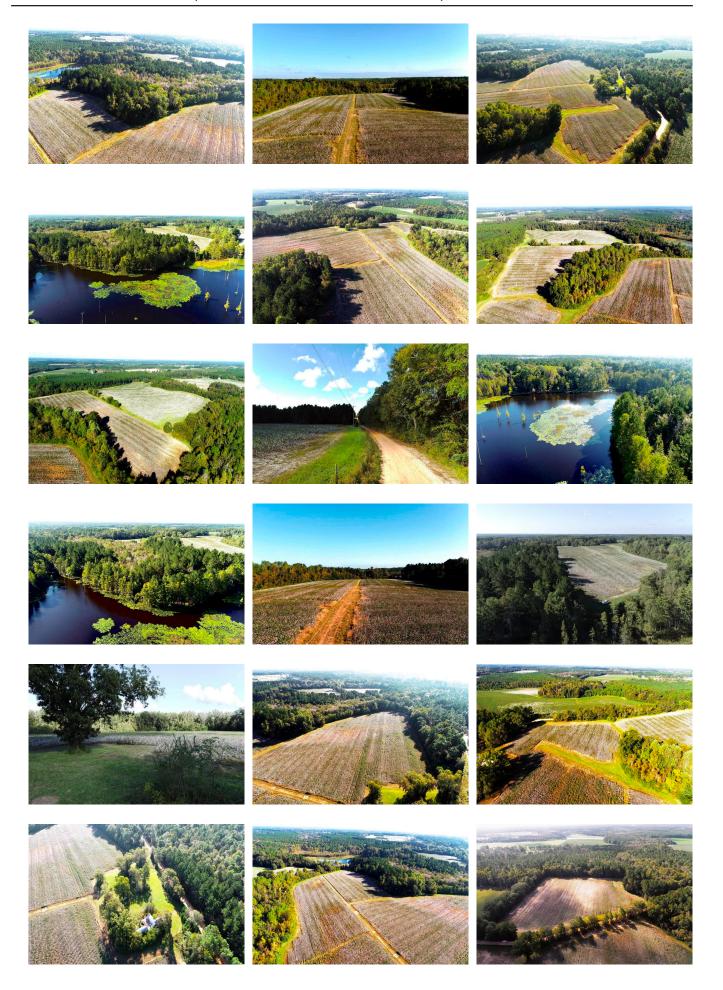

### Tillman Pond Farm

Tillman Pond Farm is 129± acres in Register, GA with frontage along Holland Road and Tillman Road. Featuring 62± acres of cultivated farmland, a large pond, and mature hardwood and pine areas throughout, this is the perfect multi-use property! It has great soils for agriculture and timber production and the farmland is currently leased, providing revenue for the farm and is year to year. The 19± acre pond partially on the property is shared with the adjoining landowners with rights to entire pond. There is also an uninhabitable, historic farmhouse built in the 1890s at the front of the property, off of Holland Rd. This property is a true refuge for wildlife such as deer, duck, turkey and numerous other small game, making it ideal for hunting. Make this your new farm, weekend hunting retreat, investment property, or it would also be a great home place...the possibilities are endless! Tillman Pond Farm is 11 miles southwest of Statesboro, GA and 10 miles east of Metter, GA and conveniently located minutes from I-16; just a 45 minute drive to Savannah, GA or an hour and 45 minutes to Macon, GA. Call Jason Williams today to schedule a tour (912)764-LAND (5263)