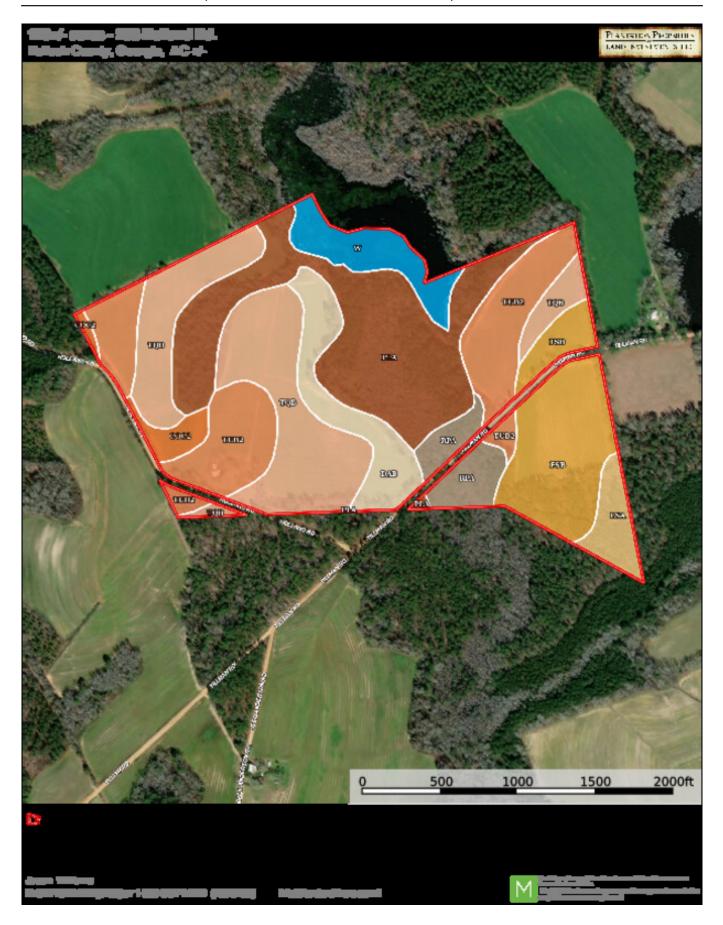

# Soil Map

Source URL: <u>https://www.landandrivers.com/property/tillman-pond-farm</u>

### Tillman Pond Farm

Tillman Pond Farm is 129± acres in Register, GA with frontage along Holland Road and Tillman Road. Featuring 62± acres of cultivated farmland, a large pond, and mature hardwood and pine areas throughout, this is the perfect multi-use property! It has great soils for agriculture and timber production and the farmland is currently leased, providing revenue for the farm and is year to year. The 19± acre pond partially on the property is shared with the adjoining landowners with rights to entire pond. There is also an uninhabitable, historic farmhouse built in the 1890s at the front of the property, off of Holland Rd. This property is a true refuge for wildlife such as deer, duck, turkey and numerous other small game, making it ideal for hunting. Make this your new farm, weekend hunting retreat, investment property, or it would also be a great home place...the possibilities are endless! Tillman Pond Farm is 11 miles southwest of Statesboro, GA and 10 miles east of Metter, GA and conveniently located minutes from I-16; just a 45 minute drive to Savannah, GA or an hour and 45 minutes to Macon, GA. Call Jason Williams today to schedule a tour (912)764-LAND (5263)