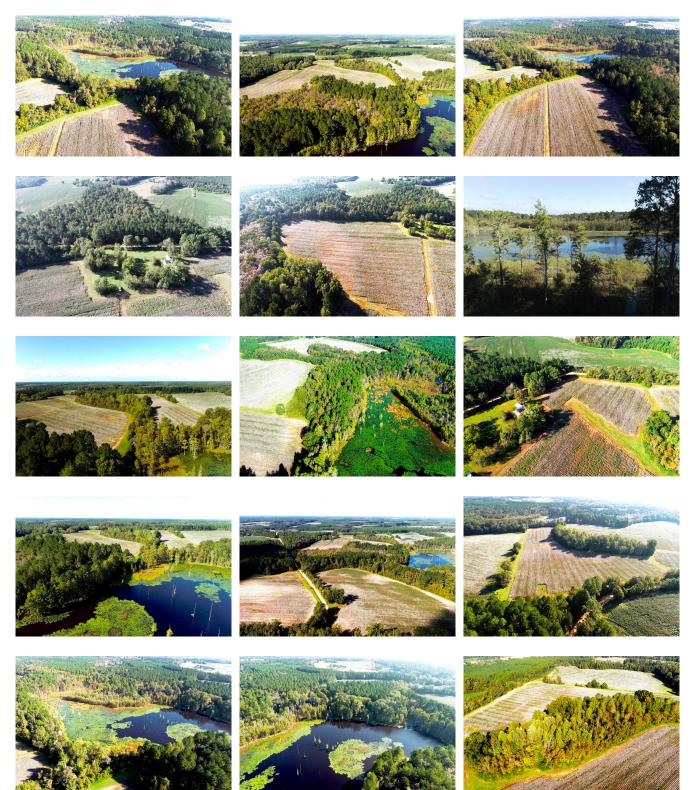

### Tillman Pond Farm

Tillman Pond Farm is 129± acres in Register, GA with frontage along Holland Road and Tillman Road. Featuring 62± acres of cultivated farmland, a large pond, and mature hardwood and pine areas throughout, this is the perfect multi-use property! It has great soils for agriculture and timber production and the farmland is currently leased, providing revenue for the farm and is year to year. The 19± acre pond partially on the property is shared with the adjoining landowners with rights to entire pond. There is also an uninhabitable, historic farmhouse built in the 1890s at the front of the property, off of Holland Rd. This property is a true refuge for wildlife such as deer, duck, turkey and numerous other small game, making it ideal for hunting. Make this your new farm, weekend hunting retreat, investment property, or it would also be a great home place...the possibilities are endless! Tillman Pond Farm is 11 miles southwest of Statesboro, GA and 10 miles east of Metter, GA and conveniently located minutes from I-16; just a 45 minute drive to Savannah, GA or an hour and 45 minutes to Macon, GA. Call Jason Williams today to schedule a tour (912)764-LAND (5263)