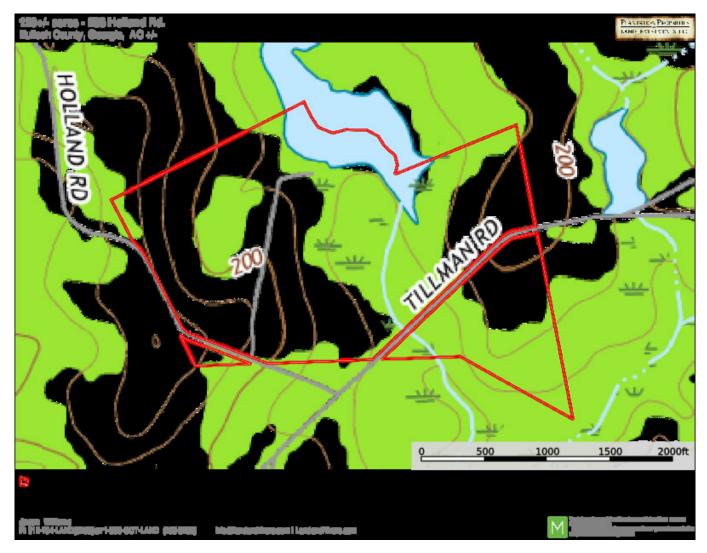

## Торо Мар

**Location Map** 

Jason Williams P. 912-764, AbU(\$200) or 1.822-GOT-LAND (468-5283) Integrandandiversion Landare Rests.com The life of the state of the state of the second state of the seco

### Tillman Pond Farm

Tillman Pond Farm is 129± acres in Register, GA with frontage along Holland Road and Tillman Road. Featuring 62± acres of cultivated farmland, a large pond, and mature hardwood and pine areas throughout, this is the perfect multi-use property! It has great soils for agriculture and timber production and the farmland is currently leased, providing revenue for the farm and is year to year. The 19± acre pond partially on the property is shared with the adjoining landowners with rights to entire pond. There is also an uninhabitable, historic farmhouse built in the 1890s at the front of the property, off of Holland Rd. This property is a true refuge for wildlife such as deer, duck, turkey and numerous other small game, making it ideal for hunting. Make this your new farm, weekend hunting retreat, investment property, or it would also be a great home place...the possibilities are endless! Tillman Pond Farm is 11 miles southwest of Statesboro, GA and 10 miles east of Metter, GA and conveniently located minutes from I-16; just a 45 minute drive to Savannah, GA or an hour and 45 minutes to Macon, GA. Call Jason Williams today to schedule a tour (912)764-LAND (5263)