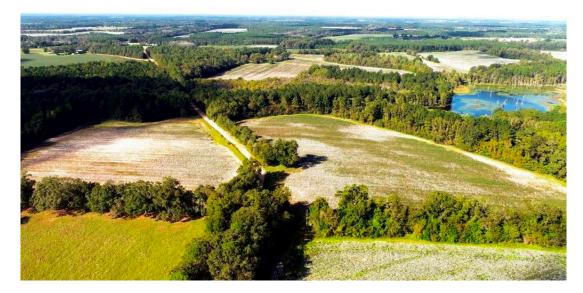

### Tillman Pond Farm

Tillman Pond Farm is 129± acres in Register, GA with frontage along Holland Road and Tillman Road. Featuring 62± acres of cultivated farmland, a large pond, and mature hardwood and pine areas throughout, this is the perfect multi-use property! It has great soils for agriculture and timber production and the farmland is currently leased, providing revenue for the farm and is year to year. The 19± acre pond partially on the property is shared with the adjoining landowners with rights to entire pond. There is also an uninhabitable, historic farmhouse built in the 1890s at the front of the property, off of Holland Rd. This property is a true refuge for wildlife such as deer, duck, turkey and numerous other small game, making it ideal for hunting. Make this your new farm, weekend hunting retreat, investment property, or it would also be a great home place...the possibilities are endless! Tillman Pond Farm is 11 miles southwest of Statesboro, GA and 10 miles east of Metter, GA and conveniently located minutes from I-16; just a 45 minute drive to Savannah, GA or an hour and 45 minutes to Macon, GA. Call Jason Williams today to schedule a tour (912)764-LAND (5263)