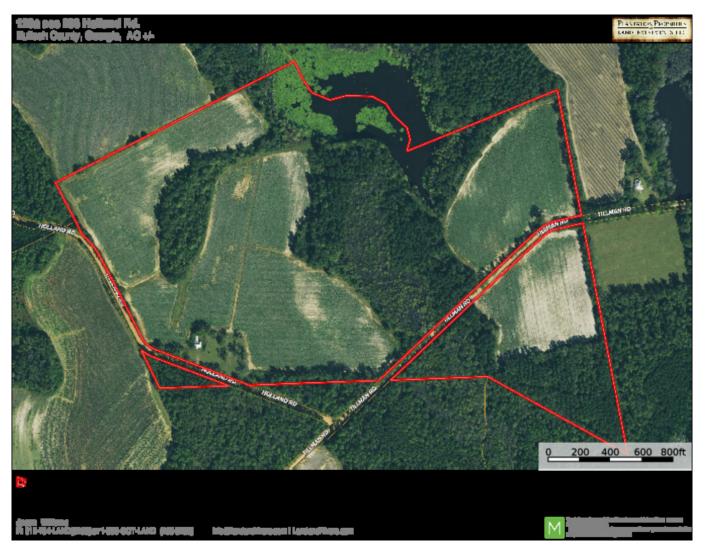

## **Aerial Map**

### Tillman Pond Farm

Tillman Pond Farm is 129± acres in Register, GA with frontage along Holland Road and Tillman Road. Featuring 62± acres of cultivated farmland, a large pond, and mature hardwood and pine areas throughout, this is the perfect multi-use property! It has great soils for agriculture and timber production and the farmland is currently leased, providing revenue for the farm and is year to year. The 19± acre pond partially on the property is shared with the adjoining landowners with rights to entire pond. There is also an uninhabitable, historic farmhouse built in the 1890s at the front of the property, off of Holland Rd. This property is a true refuge for wildlife such as deer, duck, turkey and numerous other small game, making it ideal for hunting. Make this your new farm, weekend hunting retreat, investment property, or it would also be a great home place...the possibilities are endless! Tillman Pond Farm is 11 miles southwest of Statesboro, GA and 10 miles east of Metter, GA and conveniently located minutes from I-16; just a 45 minute drive to Savannah, GA or an hour and 45 minutes to Macon, GA. Call Jason Williams today to schedule a tour (912)764-LAND (5263)