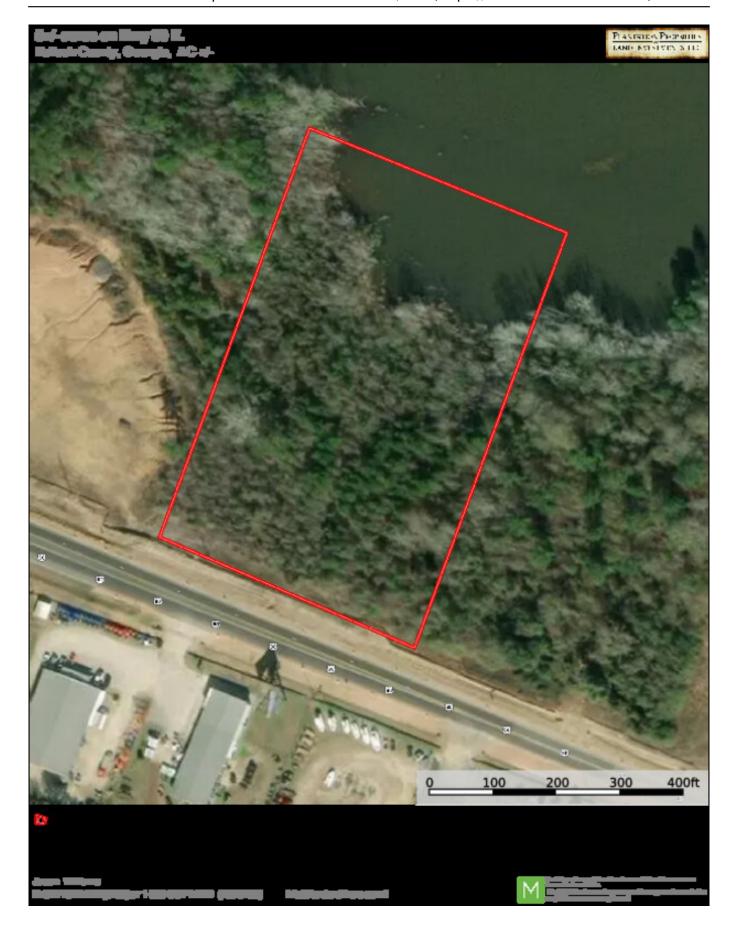

## HWY 80 East

Prime Commercial opportunity on heavily trafficked HWY 80! Located just across the street from the popular Statesboro Power Sports. There is a shared pond in the rear which would allow many opportunities. There is also power at the road! Give us a call today to check out this great commercial tract!



Price: \$175,000 Property Type: Commercial Status: Sold Street/Address: HWY 80 E City: Statesboro State: Georgia Zip code: 30458 County: bulloch Acreage: 5 Per Acre Price: \$0.00 Phone Number: 912.764.4462 Email: Info@landandrivers.com Google Maps link: View Larger Map



## **Aerial Map**



## Торо Мар



Source URL: <u>https://www.landandrivers.com/property/hwy-80-east</u>