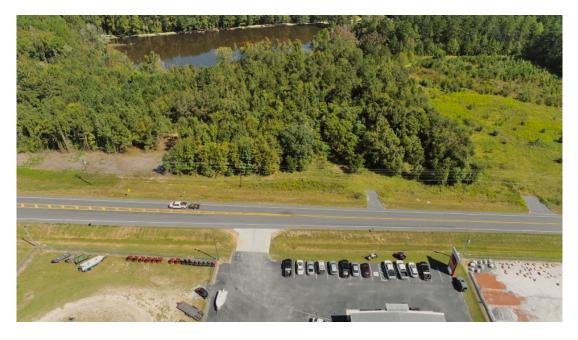

## HWY 80 East

Prime Commercial opportunity on heavily trafficked HWY 80! Located just across the street from the popular Statesboro Power Sports. There is a shared pond in the rear which would allow many opportunities. There is also power at the road! Give us a call today to check out this great commercial tract!

Price: \$175,000 Property Type: Commercial Status: Sold Street/Address: HWY 80 E City: Statesboro State: Georgia Zip code: 30458 County: bulloch Acreage: 5 Per Acre Price: \$0.00 Phone Number: 912.764.4462 Email: Info@landandrivers.com Google Maps link: View Larger Map