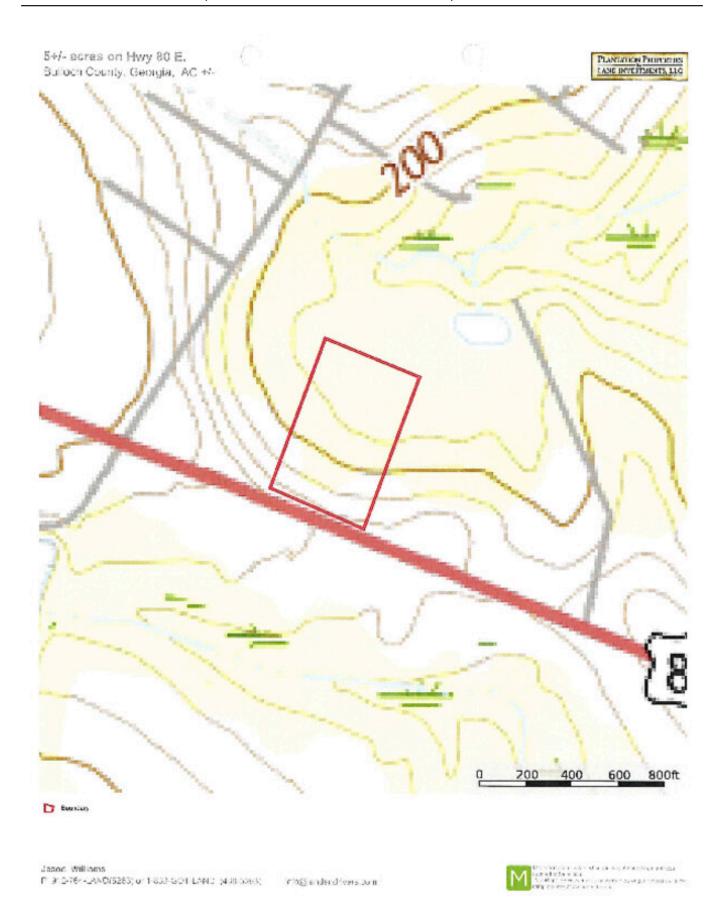

## Торо Мар

Source URL: <u>https://www.landandrivers.com/property/hwy-80-east</u>