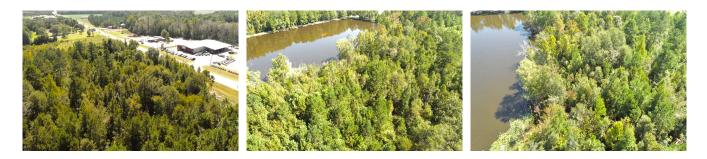

## HWY 80 East

Prime Commercial opportunity on heavily trafficked HWY 80! Located just across the street from the popular Statesboro Power Sports. There is a shared pond in the rear which would allow many opportunities. There is also power at the road! Give us a call today to check out this great commercial tract!

Price: \$175,000 Property Type: Commercial Status: Sold Street/Address: HWY 80 E City: Statesboro State: Georgia Zip code: 30458 County: bulloch Acreage: 5 Per Acre Price: \$0.00 Phone Number: 912.764.4462 Email: Info@landandrivers.com Google Maps link: View Larger Map