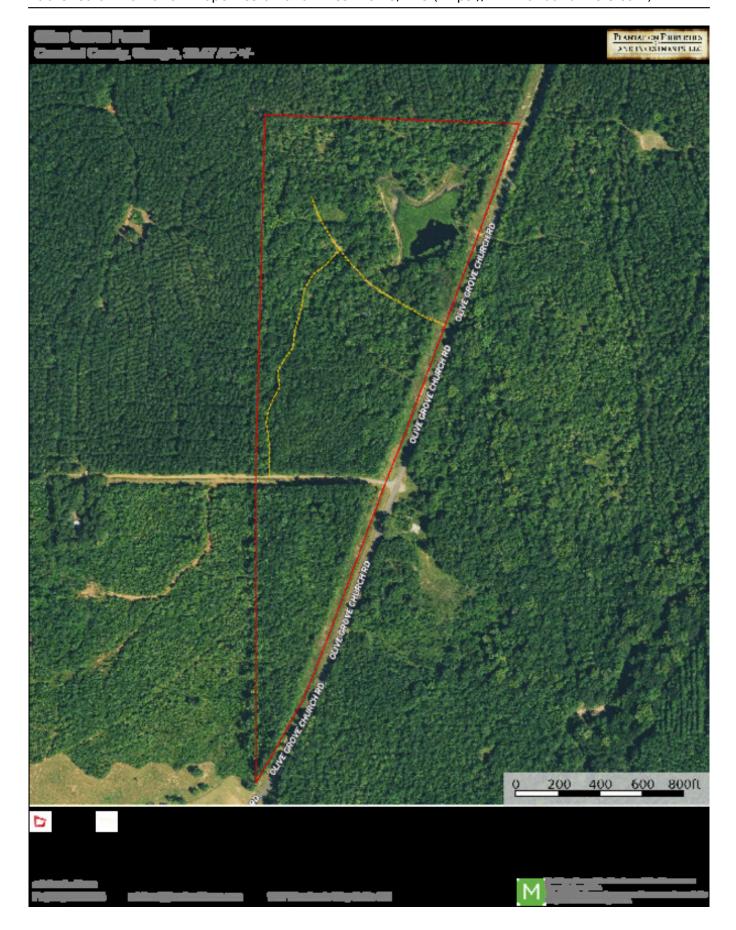

## **Olive Grove Pond**

Olive Grove Pond is 33,47 +/- acres located in western Crawford county near the Upson county line. The property feautures a fish pond that is just shy of two acres in size, long paved road frontage, and substantial timber value. The land is gently rolling with high areas as well as drains that are timbered in mature hardwood. The upland portions are mainly timbered in pine with the odd hardwood scattered throughout. Game sign is present all across the property. A system of trails touches most areas of the tract making access very easy. Whether you are in the market for a small recreational tract or looking for a place for a private homesite in the country, you should see this property.

Price: \$107,500 Property Type: Land Status: Sold Street/Address: Olive Grove Church Road City: Roberta State: Georgia Zip code: 31078 County: crawford Acreage: 33 Per Acre Price: \$0.00 Phone Number: (478) 279-2148 Email: michael@landandrivers.com Google Maps link: View Larger Map