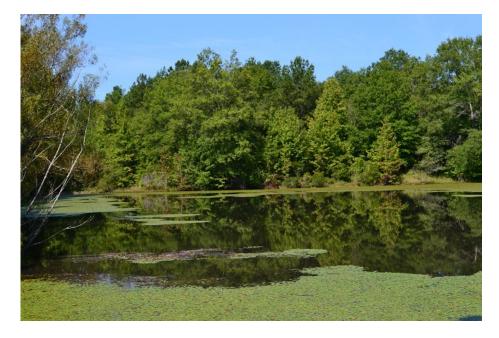

## **Olive Grove Pond**

Olive Grove Pond is 33,47 +/- acres located in western Crawford county near the Upson county line. The property feautures a fish pond that is just shy of two acres in size, long paved road frontage, and substantial timber value. The land is gently rolling with high areas as well as drains that are timbered in mature hardwood. The upland portions are mainly timbered in pine with the odd hardwood scattered throughout. Game sign is present all across the property. A system of trails touches most areas of the tract making access very easy. Whether you are in the market for a small recreational tract or looking for a place for a private homesite in the country, you should see this property.