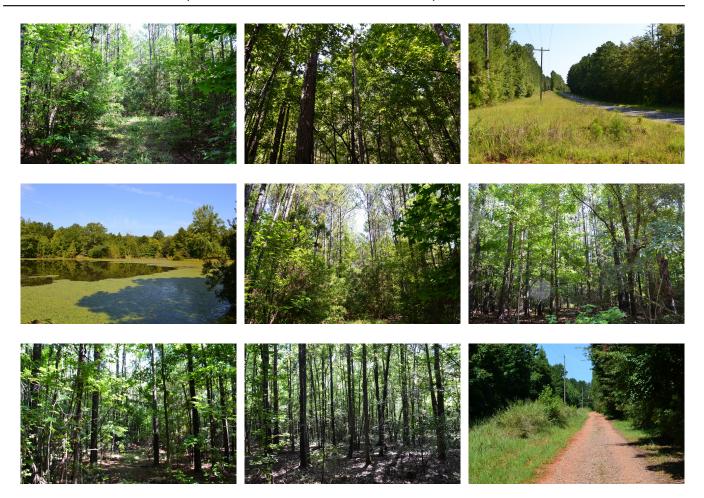

## **Olive Grove Pond**

Olive Grove Pond is 33,47 +/- acres located in western Crawford county near the Upson county line. The property feautures a fish pond that is just shy of two acres in size, long paved road frontage, and substantial timber value. The land is gently rolling with high areas as well as drains that are timbered in mature hardwood. The upland portions are mainly timbered in pine with the odd hardwood scattered throughout. Game sign is present all across the property. A system of trails touches most areas of the tract making access very easy. Whether you are in the market for a small recreational tract or looking for a place for a private homesite in the country, you should see this property.