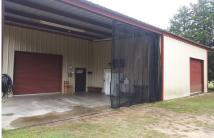

#### **Ski Pond Road**

Nice 29± acres of wooded land with well-built Brick home, shop, barn and more. This 1, 711 square foot home has 3 bedrooms and 2 full baths, a nice open floor plan with spacious living and dining area. There is a 4th room that can be used as an extra bedroom, playroom or office. Property has a custom-built 50' X 55', commercial metal building with apartment. The building has large shop/work area with 3 roll-up doors, an upstairs with bonus space for storage and also features an additional bedroom, living area and bathroom. In addition there is also a 42' x21' 3 bay barn-style shed with concrete parking to hold various vehicles or farming equipment. The land on this tract consists of mature, merchantable timber. This property would be a perfect country home or even a nice weekend hunting and recreational retreat. This property is in the Milhaven Plantation area so the wildlife on this property is sure to be abundant. Located on the corner of Waynesboro Highway and Ski Pond Road just North of Sylvania, GA in Screven County. Only 20 minutes to Plant Vogtle. Call or email today for more information or to view this property 912.764.LAND(5263)