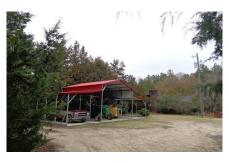

#### **Ski Pond Road**

Nice 29± acres of wooded land with well-built Brick home, shop, barn and more. This 1, 711 square foot home has 3 bedrooms and 2 full baths, a nice open floor plan with spacious living and dining area. There is a 4th room that can be used as an extra bedroom, playroom or office. Property has a custom-built 50' X 55', commercial metal building with apartment. The building has large shop/work area with 3 roll-up doors, an upstairs with bonus space for storage and also features an additional bedroom, living area and bathroom. In addition there is also a 42' x21' 3 bay barn-style shed with concrete parking to hold various vehicles or farming equipment. The land on this tract consists of mature, merchantable timber. This property would be a perfect country home or even a nice weekend hunting and recreational retreat. This property is in the Milhaven Plantation area so the wildlife on this property is sure to be abundant. Located on the corner of Waynesboro Highway and Ski Pond Road just North of Sylvania, GA in Screven County. Only 20 minutes to Plant Vogtle. Call or email today for more information or to view this property 912.764.LAND(5263)