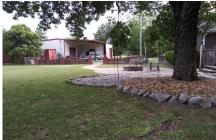

#### **Ski Pond Road**

Nice 29± acres of wooded land with well-built Brick home, shop, barn and more. This 1, 711 square foot home has 3 bedrooms and 2 full baths, a nice open floor plan with spacious living and dining area. There is a 4th room that can be used as an extra bedroom, playroom or office. Property has a custom-built 50' X 55', commercial metal building with apartment. The building has large shop/work area with 3 roll-up doors, an upstairs with bonus space for storage and also features an additional bedroom, living area and bathroom. In addition there is also a 42' x21' 3 bay barn-style shed with concrete parking to hold various vehicles or farming equipment. The land on this tract consists of mature, merchantable timber. This property would be a perfect country home or even a nice weekend hunting and recreational retreat. This property is in the Milhaven Plantation area so the wildlife on this property is sure to be abundant. Located on the corner of Waynesboro Highway and Ski Pond Road just North of Sylvania, GA in Screven County. Only 20 minutes to Plant Vogtle. Call or email today for more information or to view this property 912.764.LAND(5263)