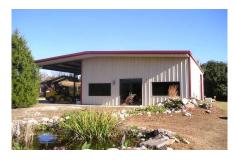

#### **Ski Pond Road**

Nice 29± acres of wooded land with well-built Brick home, shop, barn and more. This 1, 711 square foot home has 3 bedrooms and 2 full baths, a nice open floor plan with spacious living and dining area. There is a 4th room that can be used as an extra bedroom, playroom or office. Property has a custom-built 50' X 55', commercial metal building with apartment. The building has large shop/work area with 3 roll-up doors, an upstairs with bonus space for storage and also features an additional bedroom, living area and bathroom. In addition there is also a 42' x21' 3 bay barn-style shed with concrete parking to hold various vehicles or farming equipment. The land on this tract consists of mature, merchantable timber. This property would be a perfect country home or even a nice weekend hunting and recreational retreat. This property is in the Milhaven Plantation area so the wildlife on this property is sure to be abundant. Located on the corner of Waynesboro Highway and Ski Pond Road just North of Sylvania, GA in Screven County. Only 20 minutes to Plant Vogtle. Call or email today for more information or to view this property 912.764.LAND(5263)