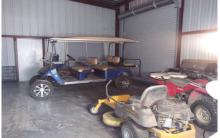

#### **Ski Pond Road**

Nice 29± acres of wooded land with well-built Brick home, shop, barn and more. This 1, 711 square foot home has 3 bedrooms and 2 full baths, a nice open floor plan with spacious living and dining area. There is a 4th room that can be used as an extra bedroom, playroom or office. Property has a custom-built 50' X 55', commercial metal building with apartment. The building has large shop/work area with 3 roll-up doors, an upstairs with bonus space for storage and also features an additional bedroom, living area and bathroom. In addition there is also a 42' x21' 3 bay barn-style shed with concrete parking to hold various vehicles or farming equipment. The land on this tract consists of mature, merchantable timber. This property would be a perfect country home or even a nice weekend hunting and recreational retreat. This property is in the Milhaven Plantation area so the wildlife on this property is sure to be abundant. Located on the corner of Waynesboro Highway and Ski Pond Road just North of Sylvania, GA in Screven County. Only 20 minutes to Plant Vogtle. Call or email today for more information or to view this property 912.764.LAND(5263)