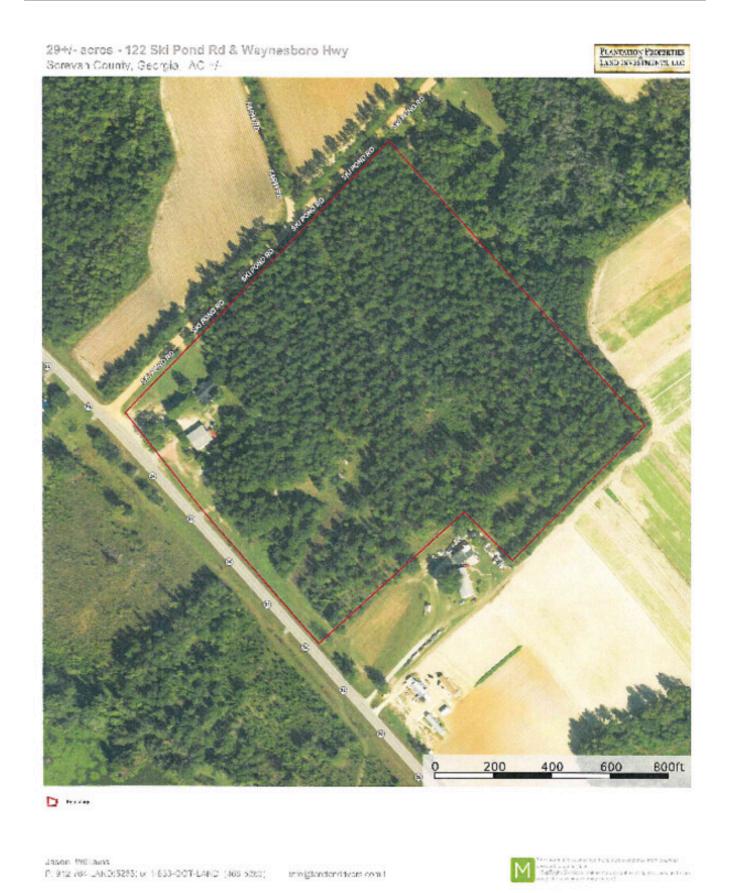

property would be a perfect country home or even a nice weekend hunting and recreational retreat. This property is in the Milhaven Plantation area so the wildlife on this property is sure to be abundant. Located on the corner of Waynesboro Highway and Ski Pond Road just North of Sylvania, GA in Screven County. Only 20 minutes to Plant Vogtle. Call or email today for more information or to view this property 912.764.LAND(5263)



**Price:** \$350,000

Property Type: Residential

Status: Sold

Street/Address: 122 Ski Pond Road

City: Sylvania State: Georgia Zip code: 30467 County: screven Acreage: 29

Per Acre Price: \$0.00

**Phone Number:** 912-764-LAND (5263)

Email: info@LandandRivers.com

### Google Maps link: View Larger Map











































# **Aerial Map**



**Location Map** 

Page 4 of 6



## Торо Мар



**Source URL:** https://www.landandrivers.com/property/ski-pond-road