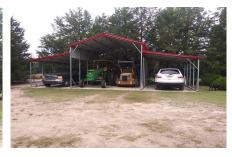

#### **Ski Pond Road**

Nice 29± acres of wooded land with well-built Brick home, shop, barn and more. This 1, 711 square foot home has 3 bedrooms and 2 full baths, a nice open floor plan with spacious living and dining area. There is a 4th room that can be used as an extra bedroom, playroom or office. Property has a custom-built 50' X 55', commercial metal building with apartment. The building has large shop/work area with 3 roll-up doors, an upstairs with bonus space for storage and also features an additional bedroom, living area and bathroom. In addition there is also a 42' x21' 3 bay barn-style shed with concrete parking to hold various vehicles or farming equipment. The land on this tract consists of mature, merchantable timber. This property would be a perfect country home or even a nice weekend hunting and recreational retreat. This property is in the Milhaven Plantation area so the wildlife on this property is sure to be abundant. Located on the corner of Waynesboro Highway and Ski Pond Road just North of Sylvania, GA in Screven County. Only 20 minutes to Plant Vogtle. Call or email today for more information or to view this property 912.764.LAND(5263)