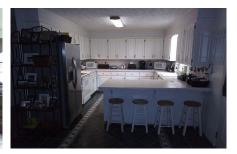

#### **Ski Pond Road**

Nice 29± acres of wooded land with well-built Brick home, shop, barn and more. This 1, 711 square foot home has 3 bedrooms and 2 full baths, a nice open floor plan with spacious living and dining area. There is a 4th room that can be used as an extra bedroom, playroom or office. Property has a custom-built 50' X 55', commercial metal building with apartment. The building has large shop/work area with 3 roll-up doors, an upstairs with bonus space for storage and also features an additional bedroom, living area and bathroom. In addition there is also a 42' x21' 3 bay barn-style shed with concrete parking to hold various vehicles or farming equipment. The land on this tract consists of mature, merchantable timber. This property would be a perfect country home or even a nice weekend hunting and recreational retreat. This property is in the Milhaven Plantation area so the wildlife on this property is sure to be abundant. Located on the corner of Waynesboro Highway and Ski Pond Road just North of Sylvania, GA in Screven County. Only 20 minutes to Plant Vogtle. Call or email today for more information or to view this property 912.764.LAND(5263)