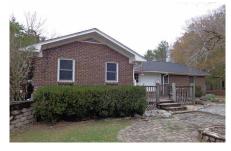

#### **Ski Pond Road**

Nice 29± acres of wooded land with well-built Brick home, shop, barn and more. This 1, 711 square foot home has 3 bedrooms and 2 full baths, a nice open floor plan with spacious living and dining area. There is a 4th room that can be used as an extra bedroom, playroom or office. Property has a custom-built 50' X 55', commercial metal building with apartment. The building has large shop/work area with 3 roll-up doors, an upstairs with bonus space for storage and also features an additional bedroom, living area and bathroom. In addition there is also a 42' x21' 3 bay barn-style shed with concrete parking to hold various vehicles or farming equipment. The land on this tract consists of mature, merchantable timber. This property would be a perfect country home or even a nice weekend hunting and recreational retreat. This property is in the Milhaven Plantation area so the wildlife on this property is sure to be abundant. Located on the corner of Waynesboro Highway and Ski Pond Road just North of Sylvania, GA in Screven County. Only 20 minutes to Plant Vogtle. Call or email today for more information or to view this property 912.764.LAND(5263)