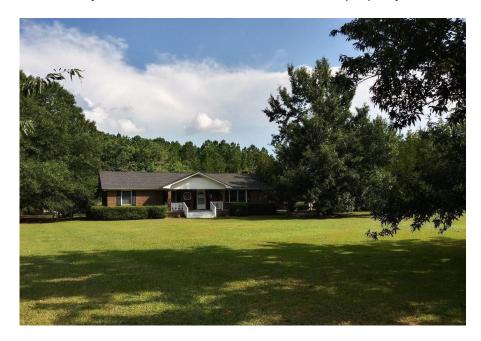

#### **Ski Pond Road**

Nice 29± acres of wooded land with well-built Brick home, shop, barn and more. This 1, 711 square foot home has 3 bedrooms and 2 full baths, a nice open floor plan with spacious living and dining area. There is a 4th room that can be used as an extra bedroom, playroom or office. Property has a custom-built 50' X 55', commercial metal building with apartment. The building has large shop/work area with 3 roll-up doors, an upstairs with bonus space for storage and also features an additional bedroom, living area and bathroom. In addition there is also a 42' x21' 3 bay barn-style shed with concrete parking to hold various vehicles or farming equipment. The land on this tract consists of mature, merchantable timber. This property would be a perfect country home or even a nice weekend hunting and recreational retreat. This property is in the Milhaven Plantation area so the wildlife on this property is sure to be abundant. Located on the corner of Waynesboro Highway and Ski Pond Road just North of Sylvania, GA in Screven County. Only 20 minutes to Plant Vogtle. Call or email today for more information or to view this property 912.764.LAND(5263)