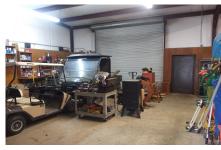

#### **Ski Pond Road**

Nice 29± acres of wooded land with well-built Brick home, shop, barn and more. This 1, 711 square foot home has 3 bedrooms and 2 full baths, a nice open floor plan with spacious living and dining area. There is a 4th room that can be used as an extra bedroom, playroom or office. Property has a custom-built 50' X 55', commercial metal building with apartment. The building has large shop/work area with 3 roll-up doors, an upstairs with bonus space for storage and also features an additional bedroom, living area and bathroom. In addition there is also a 42' x21' 3 bay barn-style shed with concrete parking to hold various vehicles or farming equipment. The land on this tract consists of mature, merchantable timber. This property would be a perfect country home or even a nice weekend hunting and recreational retreat. This property is in the Milhaven Plantation area so the wildlife on this property is sure to be abundant. Located on the corner of Waynesboro Highway and Ski Pond Road just North of Sylvania, GA in Screven County. Only 20 minutes to Plant Vogtle. Call or email today for more information or to view this property 912.764.LAND(5263)