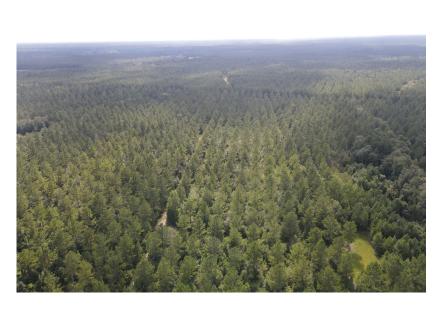

## **Sisters Ferry**

Sisters Ferry is a nice 229± acre tract located in Effingham County, just north of Springfield, GA. This land consists mostly of mature pine plantation with a good road system throughout. This property would make an excellent country estate or even a nice hunting retreat with the perfect habitat for quail, deer, turkey and more. Build a beautiful dream home or hunting cabin to enjoy weekend hunts or ATV riding and more all on your own land. There is a conservation easement in place on this tract with 5 acres excluded and there are 2 (1ac) building envelopes that can be placed anywhere on the uplands. Located off Old Dixie Hwy on Sisters Ferry Rd. less than an hour from Savannah and approximately 35 minutes from Pooler, GA. Call or email today for more information or to view this tract 912.764.LAND(5263)