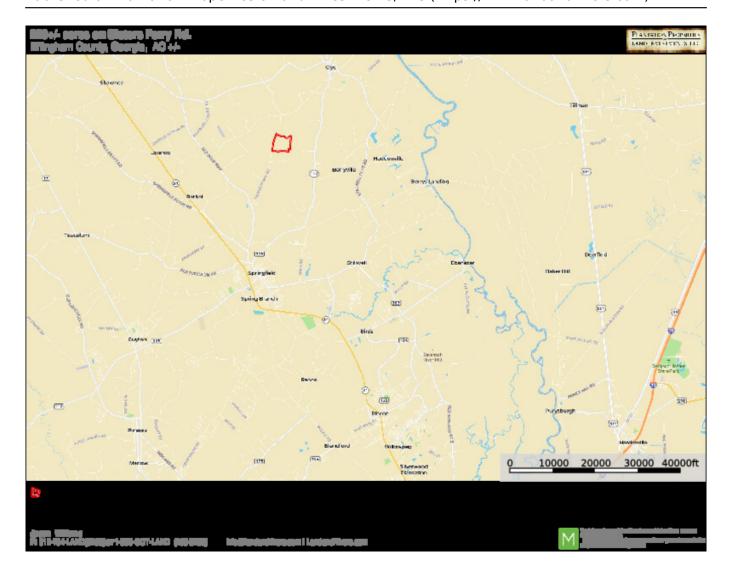

be placed anywhere on the uplands. Located off Old Dixie Hwy on Sisters Ferry Rd. less than an hour from Savannah and approximately 35 minutes from Pooler, GA. Call or email today for more information or to view this tract 912.764.LAND(5263)



Price: \$595,400 Property Type: Land Status: Sold Street/Address: Sisters Ferry Road City: Clyo State: Georgia Zip code: 31303 County: effingham Acreage: 229 Per Acre Price: \$2,900.00 Phone Number: 912.764.LAND(5263) Email: info@LandandRivers.com Google Maps link: View Larger Map



**Aerial Map** 



D Gurdey

Jason Williams P1612-/344 ANDS260 or 1-432 301-1AND (448-5246) nto@landerdrivers.com LancardRivers.com



## **Location Map**

## **Sisters Ferry** Published on Plantation Properties & Land Investments, LLC (https://www.landandrivers.com)



## Торо Мар



Source URL: <u>https://www.landandrivers.com/property/sisters-ferry</u>