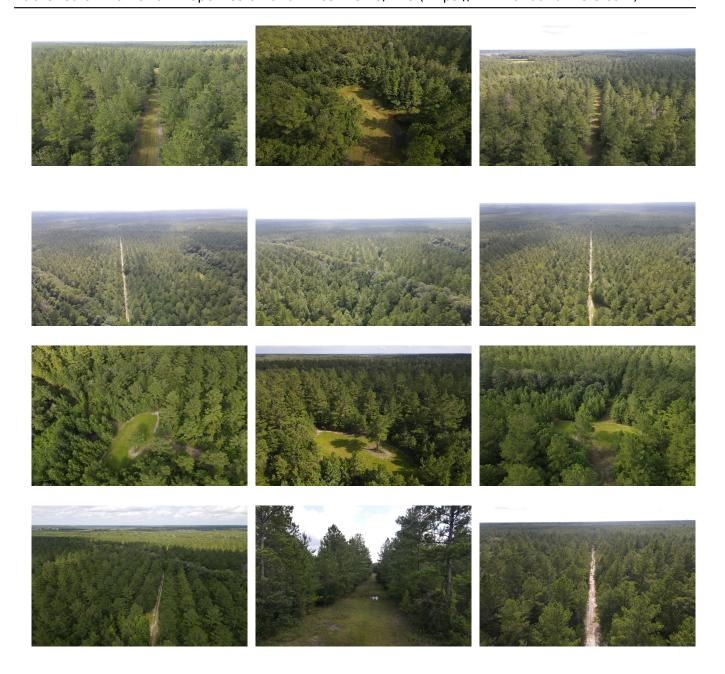

## **Sisters Ferry**

Sisters Ferry is a nice 229± acre tract located in Effingham County, just north of Springfield, GA. This land consists mostly of mature pine plantation with a good road system throughout. This property would make an excellent country estate or even a nice hunting retreat with the perfect habitat for quail, deer, turkey and more. Build a beautiful dream home or hunting cabin to enjoy weekend hunts or ATV riding and more all on your own land. There is a conservation easement in place on this tract with 5 acres excluded and there are 2 (1ac) building envelopes that can be placed anywhere on the uplands. Located off Old Dixie Hwy on Sisters Ferry Rd. less than an hour from Savannah and approximately 35 minutes from Pooler, GA. Call or email today for more information or to view this tract 912.764.LAND(5263)