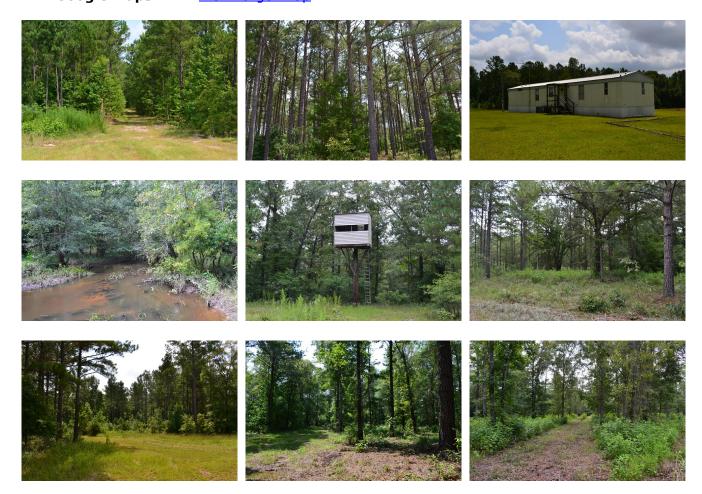

## **Patsiliga Creek**

Patsiliga Creek is 194 +/- acres located in Taylor county just outside of Butler. Counties in this area along the Flint river have long been recognized for the number of deer and some of the best genetics in the state. Game is plentiful on this property. Deer, hogs, and turkeys call this area home. This property has a variety of terrains and features that is hard to find in a property this size. From creek bottom to upland pine areas to a great fishing pond and place to stay while enjoying the property, this tract has it all. The majority of the upland areas are timbered in mature pine with the creek bottom being covered in large hardwoods. It features approximately a mile of frontage on Patsiliga Creek. Patsiliga is a strong flowing creek that joins the Flint a few miles down stream. The pond is approximately 4.5 acres and is fully stocked and well kept. The road system is thorough and reaches all points on the tract. Along the road system are several openings that have been created for feeder sites. Some clearing would allow these to plantyed for food plots that would provide year round feed. One of these openings has been planted with a mixture of crabapple and persimmon trees. A mobile home has been used as the cabin for the property. It has 3 bedrooms and 2 baths with a large covered porch overlooking the pond. It is located down a long drive that gives complete privacy from the public road. A steel frame shed is used to protect hunting gear and equipment from the elements. If you are in the market for a turn key recreational property and timber investment that will provide year round recreation, you owe it to yourself to take a look at this property.