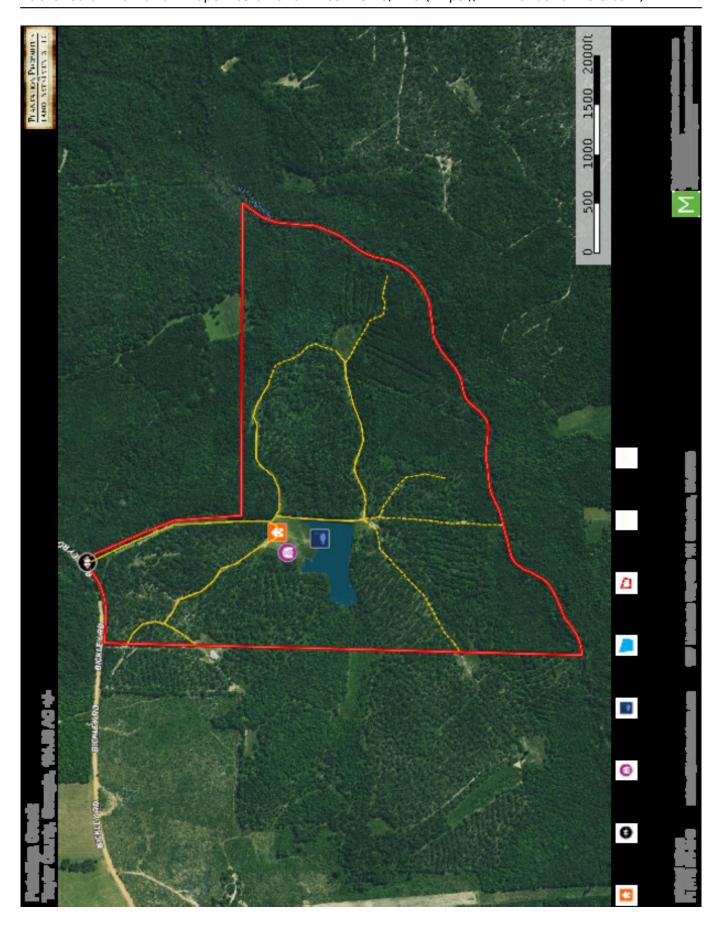

## **Patsiliga Creek**

Patsiliga Creek is 194 +/- acres located in Taylor county just outside of Butler. Counties in this area along the Flint river have long been recognized for the number of deer and some of the best genetics in the state. Game is plentiful on this property. Deer, hogs, and turkeys call this area home. This property has a variety of terrains and features that is hard to find in a property this size. From creek bottom to upland pine areas to a great fishing pond and place to stay while enjoying the property, this tract has it all. The majority of the upland areas are timbered in mature pine with the creek bottom being covered in large hardwoods. It features approximately a mile of frontage on Patsiliga Creek. Patsiliga is a strong flowing creek that joins the Flint a few miles down stream. The pond is approximately 4.5 acres and is fully stocked and well kept. The road system is thorough and reaches all points on the tract. Along the road system are several openings that have been created for feeder sites. Some clearing would allow these to plantyed for food plots that would provide year round feed. One of these openings has been planted with a mixture of crabapple and persimmon trees. A mobile home has been used as the cabin for the property. It has 3 bedrooms and 2 baths with a large covered porch overlooking the pond. It is located down a long drive that gives complete privacy from the public road. A steel frame shed is used to protect hunting gear and equipment from the elements. If you are in the market for a turn key recreational property and timber investment that will provide year round recreation, you owe it to yourself to take a look at this property.

Price: \$495,618 Property Type: Land Status: Sold

Street/Address: Bickley Road

City: Butler State: Georgia Zip code: 31006 **County:** taylor **Acreage:** 194

Per Acre Price: \$2,550.00
Phone Number: (478) 279-2148
Email: michael@landandrivers.com
Google Maps link: View Larger Map