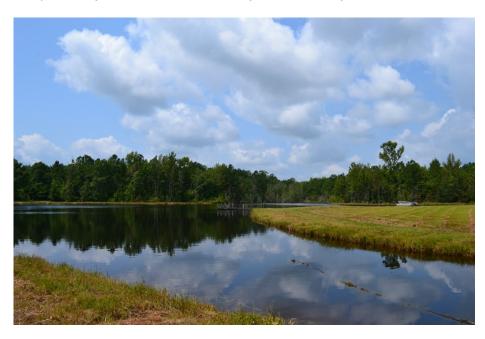

## **Patsiliga Creek**

Patsiliga Creek is 194 +/- acres located in Taylor county just outside of Butler. Counties in this area along the Flint river have long been recognized for the number of deer and some of the best genetics in the state. Game is plentiful on this property. Deer, hogs, and turkeys call this area home. This property has a variety of terrains and features that is hard to find in a property this size. From creek bottom to upland pine areas to a great fishing pond and place to stay while enjoying the property, this tract has it all. The majority of the upland areas are timbered in mature pine with the creek bottom being covered in large hardwoods. It features approximately a mile of frontage on Patsiliga Creek. Patsiliga is a strong flowing creek that joins the Flint a few miles down stream. The pond is approximately 4.5 acres and is fully stocked and well kept. The road system is thorough and reaches all points on the tract. Along the road system are several openings that have been created for feeder sites. Some clearing would allow these to plantyed for food plots that would provide year round feed. One of these openings has been planted with a mixture of crabapple and persimmon trees. A mobile home has been used as the cabin for the property. It has 3 bedrooms and 2 baths with a large covered porch overlooking the pond. It is located down a long drive that gives complete privacy from the public road. A steel frame shed is used to protect hunting gear and equipment from the elements. If you are in the market for a turn key recreational property and timber investment that will provide year round recreation, you owe it to yourself to take a look at this property.