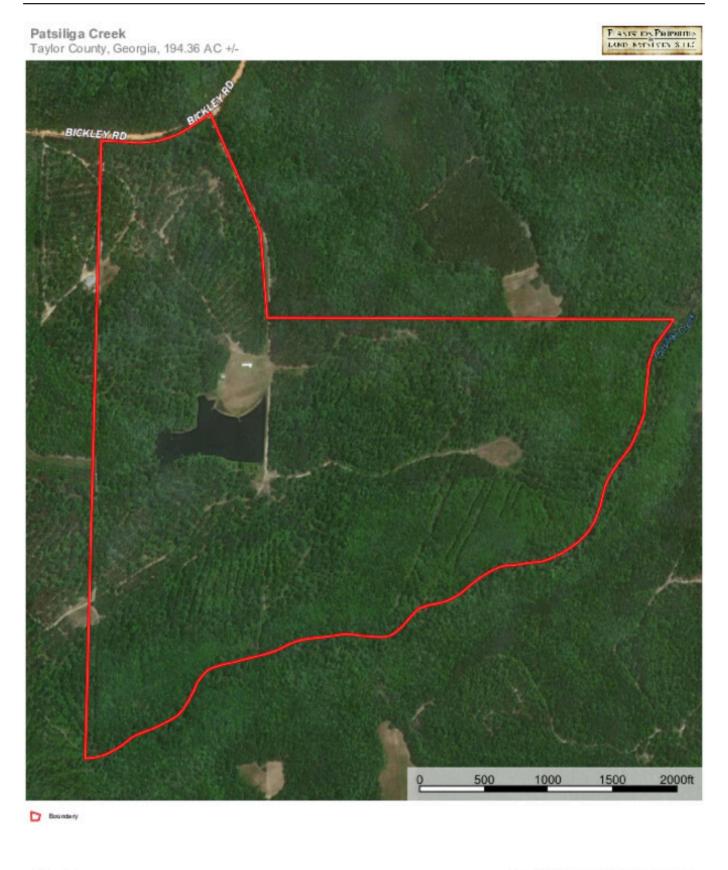

## **Patsiliga Creek**

Patsiliga Creek is 194 +/- acres located in Taylor county just outside of Butler. Counties in this area along the Flint river have long been recognized for the number of deer and some of the best genetics in the state. Game is plentiful on this property. Deer, hogs, and turkeys call this area home. This property has a variety of terrains and features that is hard to find in a property this size. From creek bottom to upland pine areas to a great fishing pond and place to stay while enjoying the property, this tract has it all. The majority of the upland areas are timbered in mature pine with the creek bottom being covered in large hardwoods. It features approximately a mile of frontage on Patsiliga Creek. Patsiliga is a strong flowing creek that joins the Flint a few miles down stream. The pond is approximately 4.5 acres and is fully stocked and well kept. The road system is thorough and reaches all points on the tract. Along the road system are several openings that have been created for feeder sites. Some clearing would allow these to plantyed for food plots that would provide year round feed. One of these openings has been planted with a mixture of crabapple and persimmon trees. A mobile home has been used as the cabin for the property. It has 3 bedrooms and 2 baths with a large covered porch overlooking the pond. It is located down a long drive that gives complete privacy from the public road. A steel frame shed is used to protect hunting gear and equipment from the elements. If you are in the market for a turn key recreational property and timber investment that will provide year round recreation, you owe it to yourself to take a look at this property.

Price: \$495,618 Property Type: Land Status: Sold

Street/Address: Bickley Road

City: Butler State: Georgia Zip code: 31006 **County:** taylor **Acreage:** 194

Per Acre Price: \$2,550.00
Phone Number: (478) 279-2148
Email: michael@landandrivers.com
Google Maps link: View Larger Map