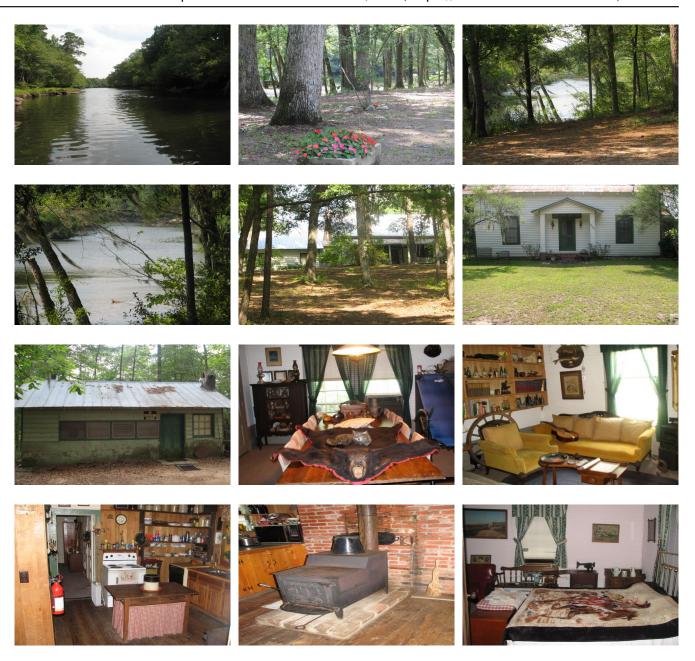

## indian bluff landing-2

This property is second to none in beauty and wildlife, and rich with history. A true sportsman and nature lover's dream come true. Truly one of a kind, a peaceful setting on the 60 foot bluff over looking the ancient and enticing Ogeechee River sits this well preserved cypress and heart pine home, rolled on logs to this site in the 60's from its original location, the Old Louisville Road. The original home was spared by the feared General Sherman's Right Wing thanks to the brave woman of the home that dared stand up to his mighty forces on the famous "March to the Sea".

This property is rich in Native American Indian relics, representing the history and beauty of the past. Relax and go back in time while watching the sun set from the front porch over looking the river while the elusive white tailed deer and turkeys feed in their safe haven. Experience it for yourself. It is waiting for you.

**Price:** \$315,000

**Property Type:** Residential

Status: Sold

Street/Address: 6228 old louisville road

City: egypt
State: Georgia
Zip code: 31312
County: effingham

Acreage: 9

Per Acre Price: \$0.00

**Phone Number:** 