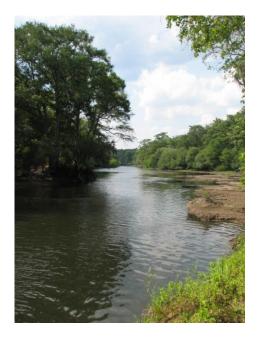

## indian bluff landing-2

This property is second to none in beauty and wildlife, and rich with history. A true sportsman and nature lover's dream come true. Truly one of a kind, a peaceful setting on the 60 foot bluff over looking the ancient and enticing Ogeechee River sits this well preserved cypress and heart pine home, rolled on logs to this site in the 60's from its original location, the Old Louisville Road. The original home was spared by the feared General Sherman's Right Wing thanks to the brave woman of the home that dared stand up to his mighty forces on the famous "March to the Sea".

This property is rich in Native American Indian relics, representing the history and beauty of the past. Relax and go back in time while watching the sun set from the front porch over looking the river while the elusive white tailed deer and turkeys feed in their safe haven. Experience it for yourself. It is waiting for you.