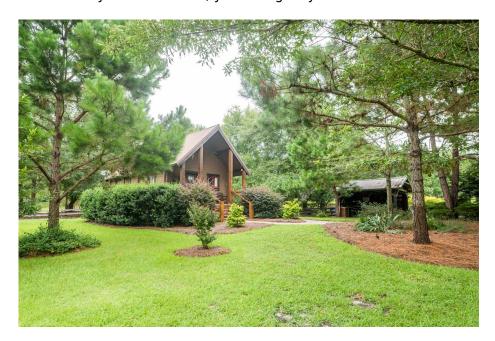

## **G-Ranch**

Introducing G-Ranch! A beautiful 187 acre tract with Cabin in Tattnall County! This property features a wooden 2 bedroom 1 bath cabin, outdoor cooking pavilion, and a nice garage shop. G-Ranch an outdoorsman's paradise. The land is mostly wooded with a strategically placed openings along the internal road systems. The entrance of the property is in planted pines. Thomas creek creates the western boundary line of the property, which provides a key water source for all wildlife that inhabits the 187 acres. Along Thomas creek you will find loads of mature hardwoods, which provides the perfect roosting place for turkeys. There are numerous game patches on the property, perfect for implementing food plots and feeders. The well designed internal road system on the property allows you to get around the property with ease, and get the most out of your land. There isn't a better place to bring your hunting buddies, family, and friends. G-Ranch is a top notch recreational retreat. Call us today to check it out, you'll be glad you did.