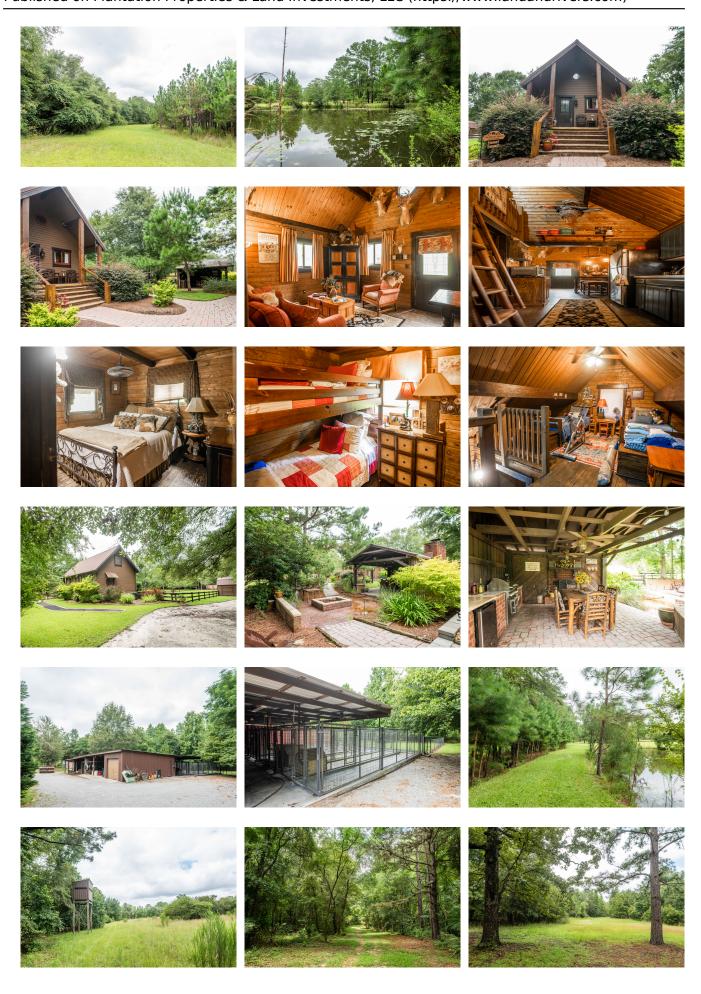

## **G-Ranch**

Introducing G-Ranch! A beautiful 187 acre tract with Cabin in Tattnall County! This property features a wooden 2 bedroom 1 bath cabin, outdoor cooking pavilion, and a nice garage shop. G-Ranch an outdoorsman's paradise. The land is mostly wooded with a strategically placed openings along the internal road systems. The entrance of the property is in planted pines. Thomas creek creates the western boundary line of the property, which provides a key water source for all wildlife that inhabits the 187 acres. Along Thomas creek you will find loads of mature hardwoods, which provides the perfect roosting place for turkeys. There are numerous game patches on the property, perfect for implementing food plots and feeders. The well designed internal road system on the property allows you to get around the property with ease, and get the most out of your land. There isn't a better place to bring your hunting buddies, family, and friends. G-Ranch is a top notch recreational retreat. Call us today to check it out, you'll be glad you did.