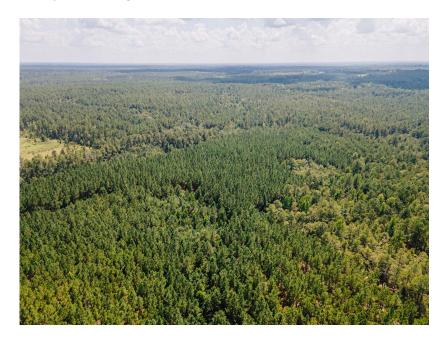

#### **Maney Woods**

Maney Woods is a nice  $106\pm$ acre property located in northeastern Jenkins County. This is a great investment tract with both merchantable and pre merchantable timber values already on the property. This land is mostly wooded with approximately  $64\pm$  acres being in planted loblolly and  $22\pm$  acres being a pine/hardwood mixture. There is a good road system throughout the tract allowing you access around the property. The natural timber drains and vegetation make it an excellent hunting tract as well. This property fronts Hiltonia Road and Rabitsch Road. Call today to set up a showing! 912.764.LAND(5263)