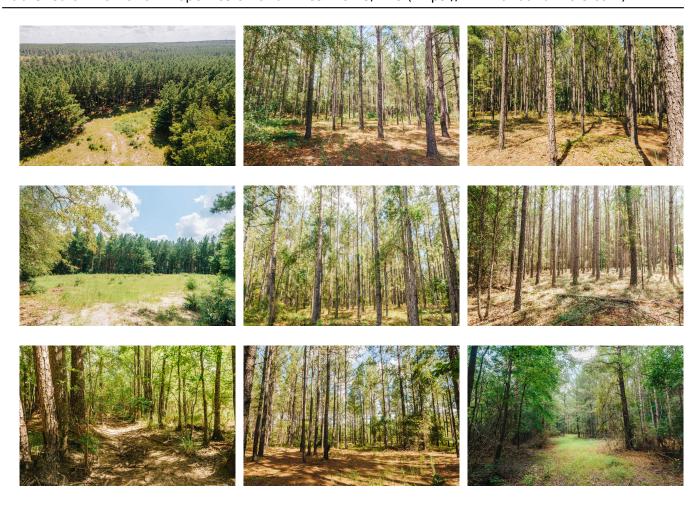

#### **Maney Woods**

Maney Woods is a nice  $106\pm$ acre property located in northeastern Jenkins County. This is a great investment tract with both merchantable and pre merchantable timber values already on the property. This land is mostly wooded with approximately  $64\pm$  acres being in planted loblolly and  $22\pm$  acres being a pine/hardwood mixture. There is a good road system throughout the tract allowing you access around the property. The natural timber drains and vegetation make it an excellent hunting tract as well. This property fronts Hiltonia Road and Rabitsch Road. Call today to set up a showing! 912.764.LAND(5263)