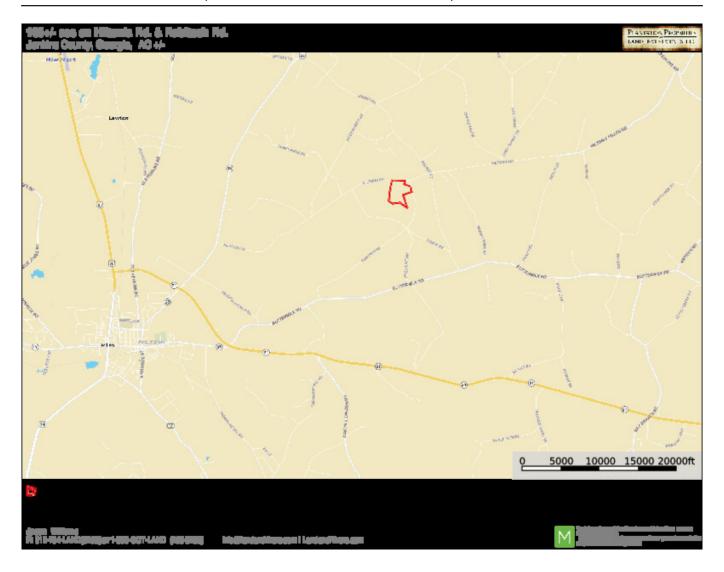

#### **Maney Woods**

Maney Woods is a nice  $106\pm$ acre property located in northeastern Jenkins County. This is a great investment tract with both merchantable and pre merchantable timber values already on the property. This land is mostly wooded with approximately  $64\pm$  acres being in planted loblolly and  $22\pm$  acres being a pine/hardwood mixture. There is a good road system throughout the tract allowing you access around the property. The natural timber drains and vegetation make it an excellent hunting tract as well. This property fronts Hiltonia Road and Rabitsch Road. Call today to set up a showing! 912.764.LAND(5263)

## **Location Map**

**Source URL:** https://www.landandrivers.com/property/maney-woods