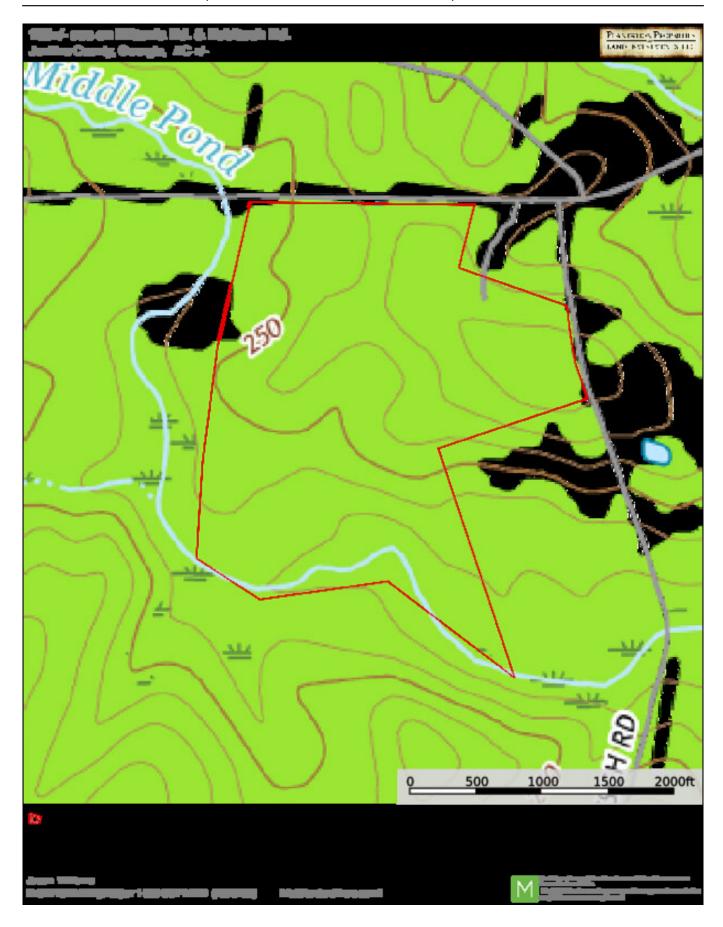

le timber values already on the property. This land is mostly wooded with approximately  $64\pm$  acres being in planted loblolly and  $22\pm$  acres being a pine/hardwood mixture. There is a good road system throughout the tract allowing you access around the property. The natural timber drains and vegetation make it an excellent hunting tract as well. This property fronts Hiltonia Road and Rabitsch Road. Call today to set up a showing! 912.764.LAND(5263)



Price: \$349,500 Property Type: Land

Status: Sold

Street/Address: Hiltonia Road

City: Hiltonia State: Georgia Zip code: 30442 County: jenkins Acreage: 106

Per Acre Price: \$0.00

**Phone Number:** 912-764-LAND (5263)

Email: info@LandandRivers.com
Google Maps link: View Larger Map



# **Aerial Map**

Page 2 of 5



### Торо Мар



## **Location Map**



**Source URL:** https://www.landandrivers.com/property/maney-woods