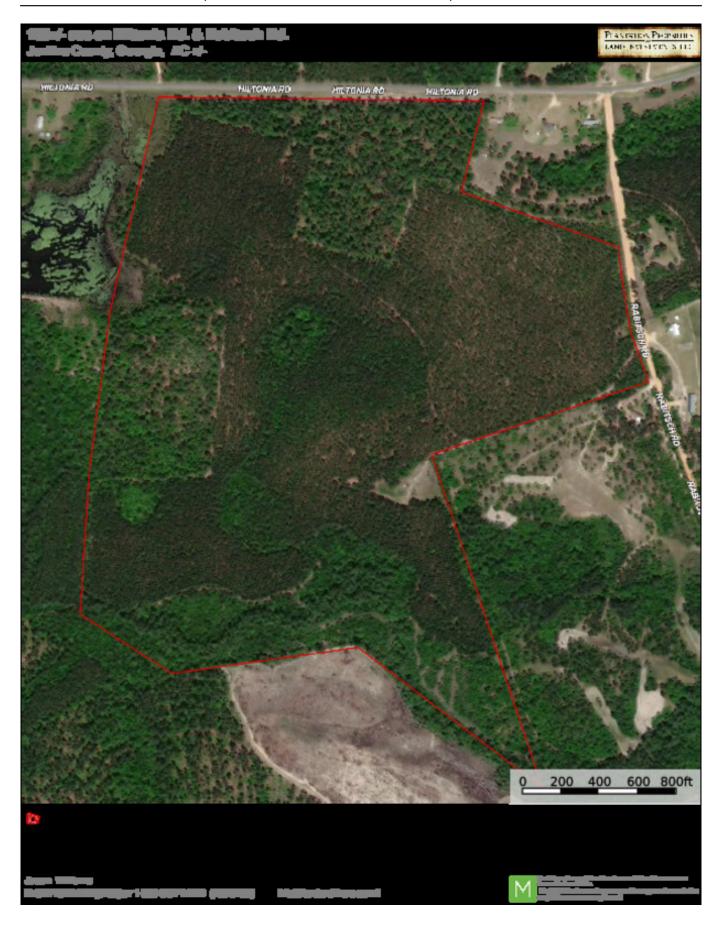

d pre merchantable timber values already on the property. This land is mostly wooded with approximately  $64\pm$  acres being in planted loblolly and  $22\pm$  acres being a pine/hardwood mixture. There is a good road system throughout the tract allowing you access around the property. The natural timber drains and vegetation make it an excellent hunting tract as well. This property fronts Hiltonia Road and Rabitsch Road. Call today to set up a showing! 912.764.LAND(5263)



Price: \$349,500 Property Type: Land

Status: Sold

Street/Address: Hiltonia Road

City: Hiltonia State: Georgia Zip code: 30442 County: jenkins Acreage: 106

Per Acre Price: \$0.00

**Phone Number:** 912-764-LAND (5263)

Email: info@LandandRivers.com
Google Maps link: View Larger Map



# **Aerial Map**

Page 2 of 5



### Торо Мар



## **Location Map**



**Source URL:** https://www.landandrivers.com/property/maney-woods