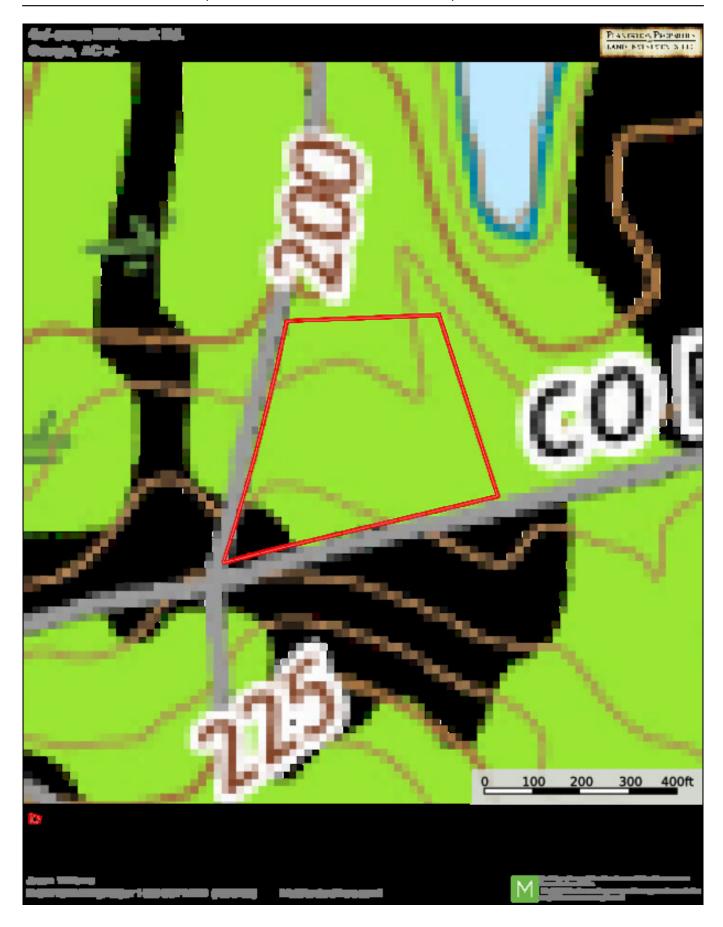

# PLANTATION PROPERTIES LAND INVESTMENTS, LLC

### **Mill Creek Homesite**

Mill Creek Homesite is a  $4\pm$  acre lot on the corner of Mill Creek Rd. & Buck Creek Rd. about 8 miles northeast of downtown Statesboro, GA. This property would be the perfect place to build your dream home. Located just 1 hour from Savannah, GA. Call us today to schedule a viewing! 912.764.LAND(5263)



Price: \$95,000 Property Type: Land Status: For Sale

Street/Address: Mill Creek Rd.

City: Statesboro State: Georgia Zip code: 30461 County: bulloch Acreage: 4

**Per Acre Price:** \$0.00

Phone Number: 912.764.LAND(5263)
Email: info@LandandRivers.com
Google Maps link: View Larger Map



# **Aerial Map**

Page 2 of 5



### Торо Мар

Page 3 of 5



# **Location Map**



**Source URL:** https://www.landandrivers.com/property/mill-creek-homesite