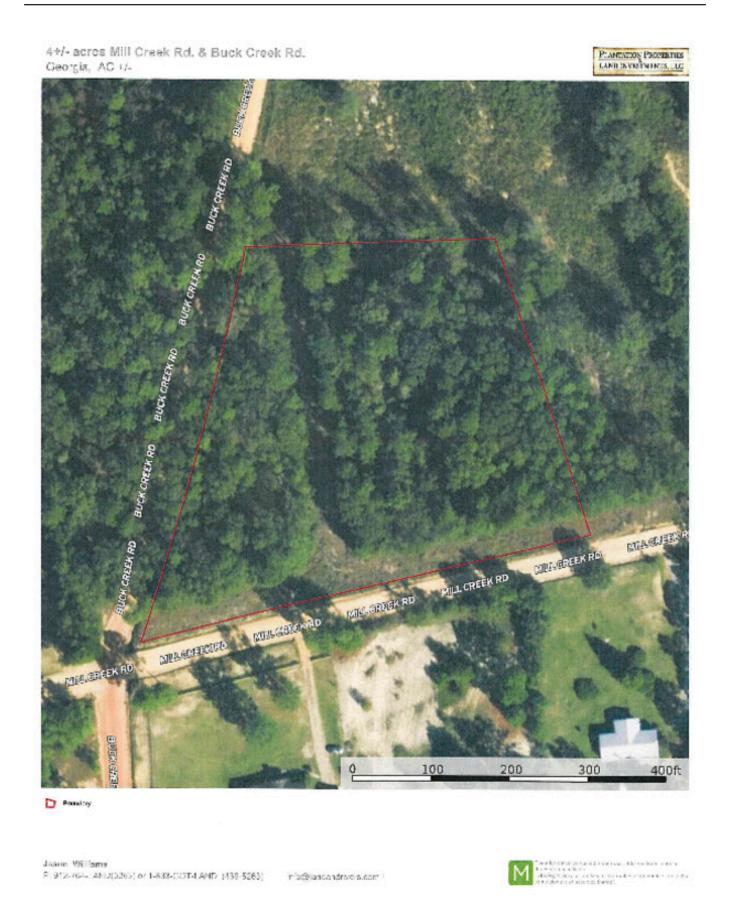

# PLANTATION PROPERTIES LAND INVESTMENTS, LLC

### **Mill Creek Homesite**

Mill Creek Homesite is a  $4\pm$  acre lot on the corner of Mill Creek Rd. & Buck Creek Rd. about 8 miles northeast of downtown Statesboro, GA. This property would be the perfect place to build your dream home. Located just 1 hour from Savannah, GA. Call us today to schedule a viewing! 912.764.LAND(5263)



Price: \$95,000 Property Type: Land Status: For Sale

Street/Address: Mill Creek Rd.

City: Statesboro State: Georgia Zip code: 30461 County: bulloch Acreage: 4

**Per Acre Price:** \$0.00

Phone Number: 912.764.LAND(5263)
Email: info@LandandRivers.com
Google Maps link: View Larger Map



# **Aerial Map**

Page 2 of 5



### Торо Мар

Page 3 of 5



# **Location Map**



**Source URL:** https://www.landandrivers.com/property/mill-creek-homesite