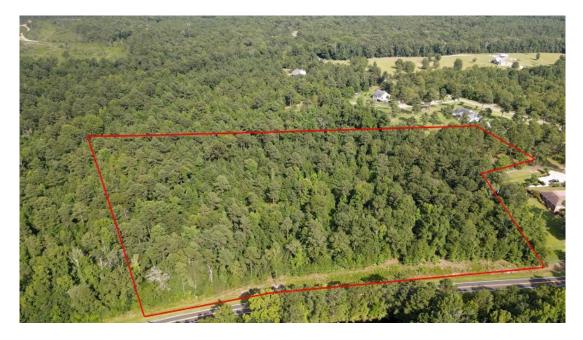

## **Dent Road**

Dent Road is 10.08 +/- acres located in Crawford county. The property is timbered in a mixture of natural pine and hardwood. With many nice estate sized properties in the area, this property will make a great place for a home in the country. Paved road frontage and a gently sloping terrain combine to make for an ideal property for privacy with convenience. Please give us a call to see a great property.