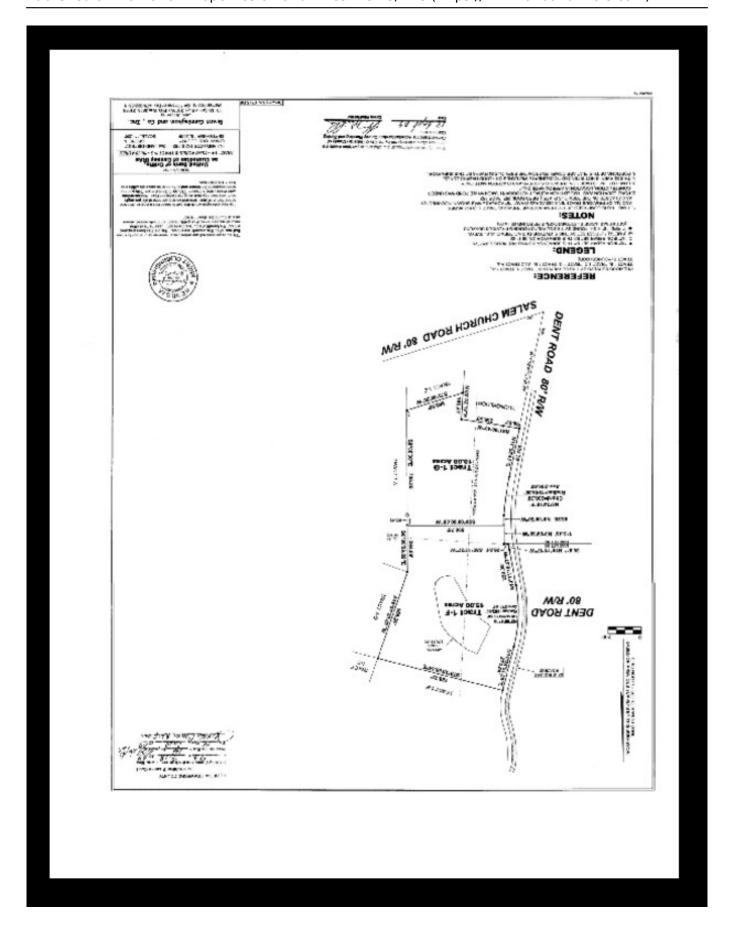

## **Dent Road**

Dent Road is 10.08 +/- acres located in Crawford county. The property is timbered in a mixture of natural pine and hardwood. With many nice estate sized properties in the area, this property will make a great place for a home in the country. Paved road frontage and a gently sloping terrain combine to make for an ideal property for privacy with convenience. Please give us a call to see a great property.

**Price:** \$45,000

Property Type: Land

Status: Sold

Street/Address: Dent Road

City: Musella
State: Georgia
Zip code: 31066
County: crawford
Acreage: 10

**Per Acre Price:** \$0.00

Phone Number: (478) 279-2148