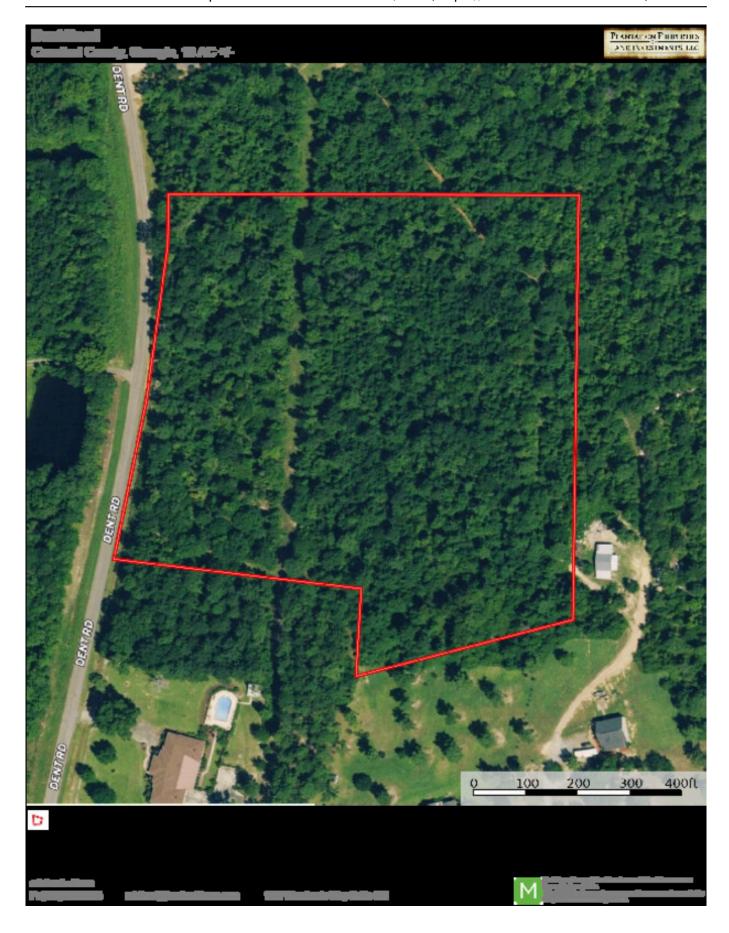

## **Dent Road**

Dent Road is 10.08 +/- acres located in Crawford county. The property is timbered in a mixture of natural pine and hardwood. With many nice estate sized properties in the area, this property will make a great place for a home in the country. Paved road frontage and a gently sloping terrain combine to make for an ideal property for privacy with convenience. Please give us a call to see a great property.