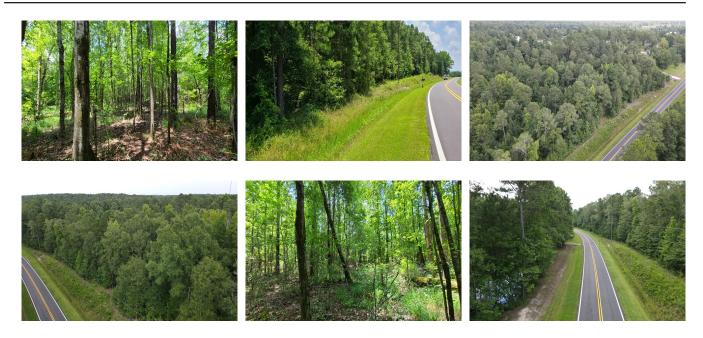

## **Dent Road**

Dent Road is 10.08 +/- acres located in Crawford county. The property is timbered in a mixture of natural pine and hardwood. With many nice estate sized properties in the area, this property will make a great place for a home in the country. Paved road frontage and a gently sloping terrain combine to make for an ideal property for privacy with convenience. Please give us a call to see a great property.