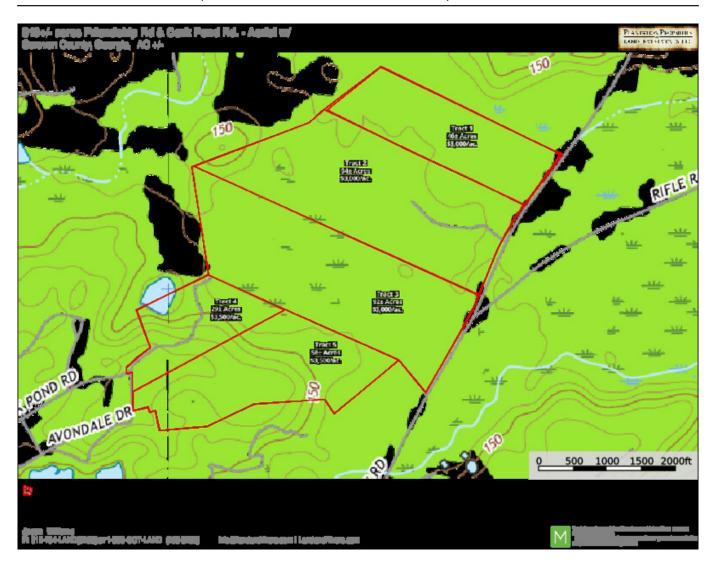

# Торо Мар

Page 2 of 4

### Friendship Pines - Tract 4

Tract 4 is a 29± acre tract with access from Cork Pond Rd. The majority of the property is made up of young planted pines with a few patches of hardwood/ pine mix. The tract would make for a great homesite, weekend retreat, or recreational tract. Call us today to schedule a viewing! 912.764.LAND(5263)