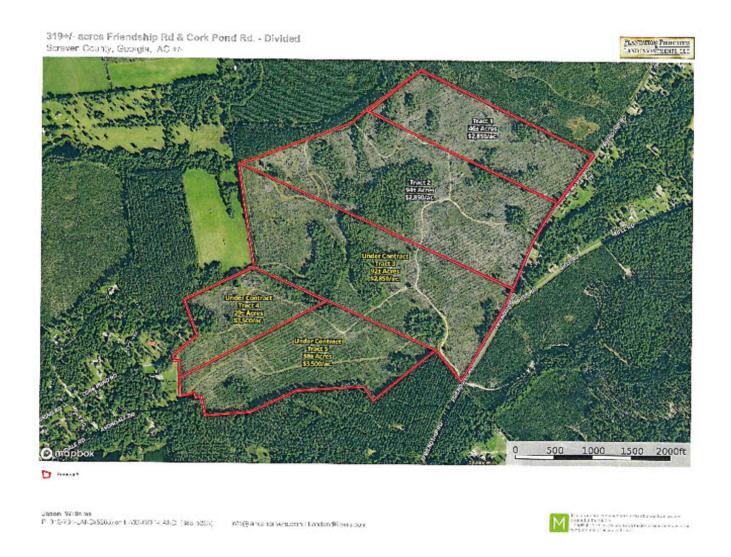

### Friendship Pines - Tract 4

Tract 4 is a 29± acre tract with access from Cork Pond Rd. The majority of the property is made up of young planted pines with a few patches of hardwood/ pine mix. The tract would make for a great homesite, weekend retreat, or recreational tract. Call us today to schedule a viewing! 912.764.LAND(5263)

### **Aerial Map**

Source URL: https://www.landandrivers.com/property/friendship-pines-tract-4