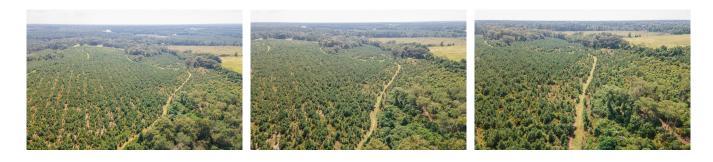

### Friendship Pines - Tract 4

Tract 4 is a 29± acre tract with access from Cork Pond Rd. The majority of the property is made up of young planted pines with a few patches of hardwood/ pine mix. The tract would make for a great homesite, weekend retreat, or recreational tract. Call us today to schedule a viewing! 912.764.LAND(5263)