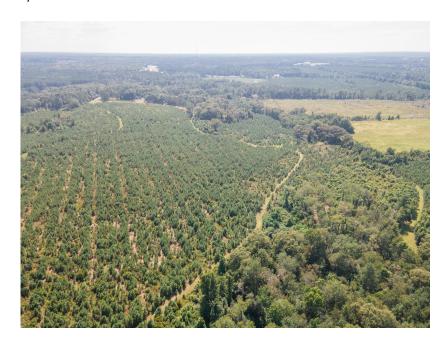

### Friendship Pines - Tract 4

Tract 4 is a 29± acre tract with access from Cork Pond Rd. The majority of the property is made up of young planted pines with a few patches of hardwood/ pine mix. The tract would make for a great homesite, weekend retreat, or recreational tract. Call us today to schedule a viewing! 912.764.LAND(5263)