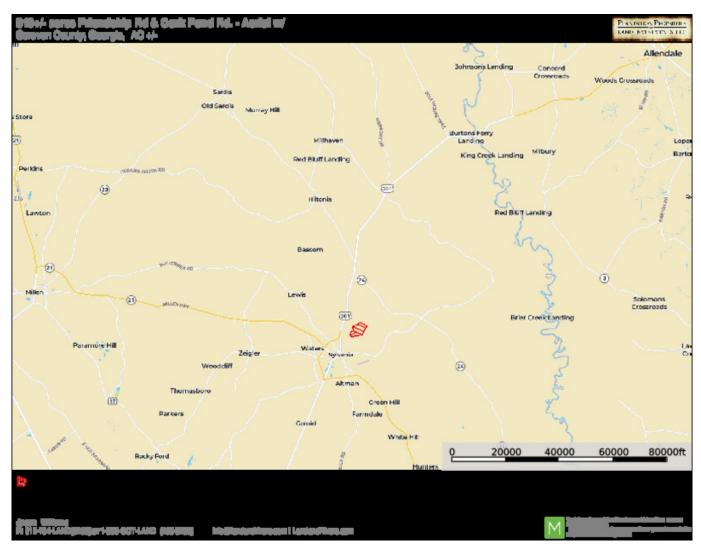

# PLANTATION PROPERTIES LAND INVESTMENTS, LLC

### Friendship Pines - Tract 4

Tract 4 is a 29± acre tract with access from Cork Pond Rd. The majority of the property is made up of young planted pines with a few patches of hardwood/ pine mix. The tract would make for a great homesite, weekend retreat, or recreational tract. Call us today to schedule a viewing! 912.764.LAND(5263)

\*/



Price: \$101,500 Property Type: Land

Status: Sold

**Street/Address:** Friendship Rd.

City: Sylvania State: Georgia Zip code: 30467 County: screven Acreage: 29

**Per Acre Price:** \$3,500.00

Phone Number: 912.764.LAND(5263)
Email: info@LandandRivers.com
Google Maps link: View Larger Map



# **Location Map**



# Торо Мар

Page 2 of 4



### **Aerial Map**



Source URL: https://www.landandrivers.com/property/friendship-pines-tract-4