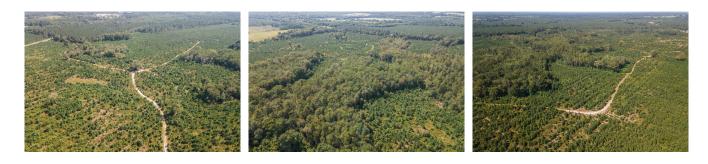

### Friendship Pines - Tract 3

Tract 3 is a 92± acre tract with road frontage along Friendship Rd. The property is made up of young planted pines and has a good amount of old growth hardwood/ pine mix. This lot has a good road system throughout allowing you to utilize every bit of the property. This tract would make for an ideal hunting retreat or homesite. Call us today to schedule a viewing! 912.764.LAND(5263)