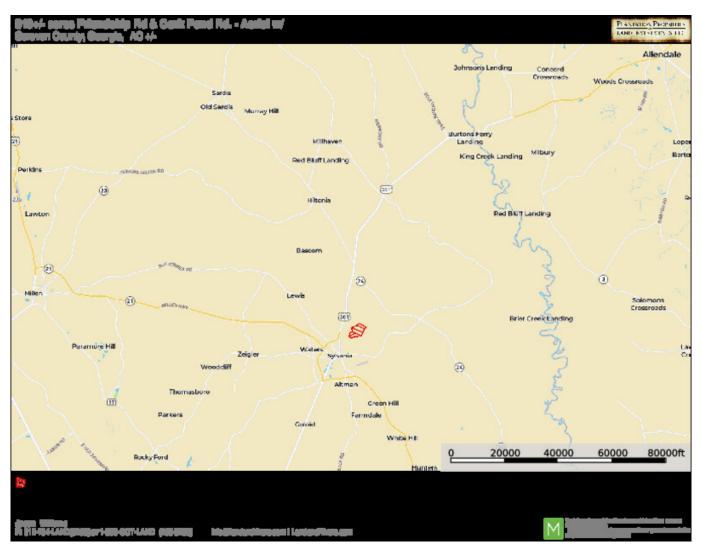

# PLANTATION PROPERTIES LAND INVESTMENTS, LLC

### Friendship Pines - Tract 3

Tract 3 is a 92± acre tract with road frontage along Friendship Rd. The property is made up of young planted pines and has a good amount of old growth hardwood/ pine mix. This lot has a good road system throughout allowing you to utilize every bit of the property. This tract would make for an ideal hunting retreat or homesite. Call us today to schedule a viewing! 912.764.LAND(5263)

\*/



Price: \$262,200 Property Type: Land

Status: Sold

**Street/Address:** Friendship Rd.

City: Sylvania State: Georgia Zip code: 30467 County: screven Acreage: 92

**Per Acre Price:** \$2,850.00

Phone Number: 912.764.LAND(5263)
Email: info@LandandRivers.com
Google Maps link: View Larger Map



# **Location Map**



# Торо Мар

Page 2 of 4



### **Aerial Map**



**Source URL:** https://www.landandrivers.com/property/friendship-pines-tract-3