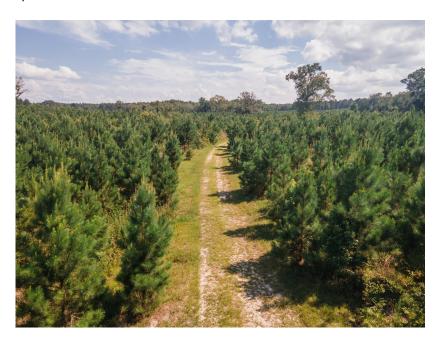

### Friendship Pines - Tract 3

Tract 3 is a 92± acre tract with road frontage along Friendship Rd. The property is made up of young planted pines and has a good amount of old growth hardwood/ pine mix. This lot has a good road system throughout allowing you to utilize every bit of the property. This tract would make for an ideal hunting retreat or homesite. Call us today to schedule a viewing! 912.764.LAND(5263)