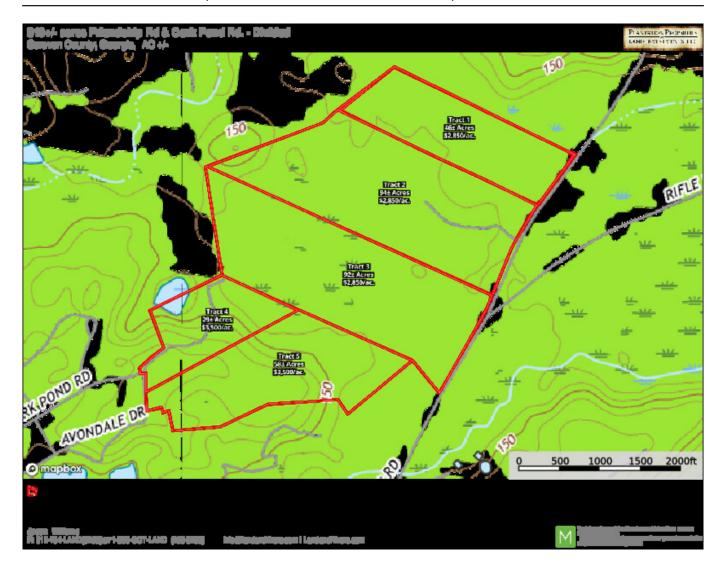

# Friendship Pines - Tract 1

Tract 1 is a 46± acre tract with road frontage on Friendship Rd. The property is made up mainly of young planted pines with some older pines and hardwoods scattered throughout. It would make for an excellent homesite, weekend getaway, or recreational tract. Call us today to schedule a viewing! 912.764.LAND(5263) \*/

## Торо Мар

Friendship Pines - Tract 1 Published on Plantation Properties & Land Investments, LLC (https://www.landandrivers.com)