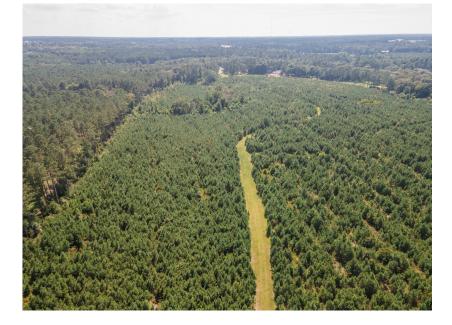

# Friendship Pines - Tract 1

Tract 1 is a 46± acre tract with road frontage on Friendship Rd. The property is made up mainly of young planted pines with some older pines and hardwoods scattered throughout. It would make for an excellent homesite, weekend getaway, or recreational tract. Call us today to schedule a viewing! 912.764.LAND(5263) \*/

# **Aerial Map**

En ante de la casta de la casta de la casta de la casta Desatura de la casta de la c

Source URL: <a href="https://www.landandrivers.com/property/friendship-pines-tract-1">https://www.landandrivers.com/property/friendship-pines-tract-1</a>