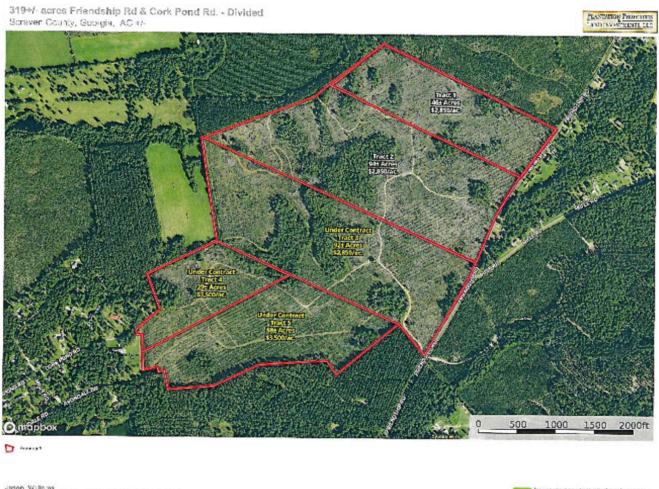

# Friendship Pines - Tract 1

Tract 1 is a 46± acre tract with road frontage on Friendship Rd. The property is made up mainly of young planted pines with some older pines and hardwoods scattered throughout. It would make for an excellent homesite, weekend getaway, or recreational tract. Call us today to schedule a viewing! 912.764.LAND(5263) \*/

# **Aerial Map**

En ante de la casta de la casta de la casta de la casta Desatura de la casta de la c

Source URL: <a href="https://www.landandrivers.com/property/friendship-pines-tract-1">https://www.landandrivers.com/property/friendship-pines-tract-1</a>