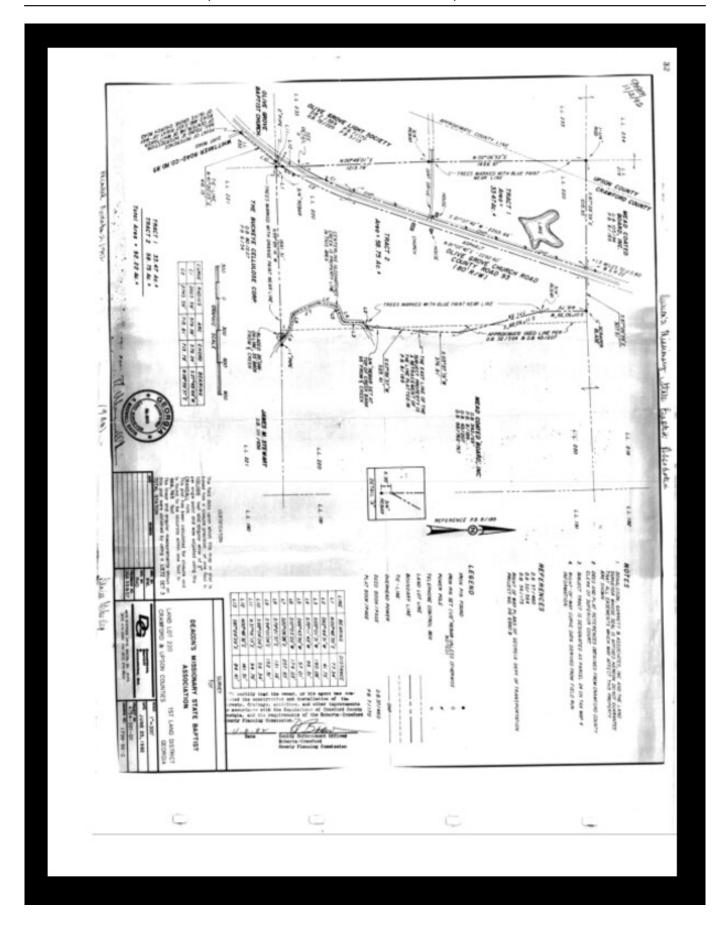

## **Ulcohatchee Creek**

Ulcohatcee Creek is 58.75+/- acres located in western Crawford county. This property is the perfect sized recreational tract. It is made up of pine timber on the upland portions and beautiful hardwoods along the Ulcohatchee creek frontage and along the two smaller unnnamed streams that cross the property. Ulcohatchee is a major creek in the area. It empties into the Flint river just a few miles from the property. The Flint is only approximately 2.5 miles from the property as the crow flies. That places this property in one of the premier hunting areas in the state. The Flint River basin has long been known for its deer, turkey , and hog hunting opportunities. The majority of the property's frontage along Ulcohatchee is a high bluff that towers over the creek bed below. Approximately half a mile of paved road frontage allows for endless options for access or future division. There are several cleared areas on the property that can be developed as food plots or feeder sites. If you are in the mrket for a recreational property of this size, you owe it to your self to take a look at this one.

Price: \$149,813 Property Type: Land Status: Sold Street/Address: Olive Grove Church Road` City: Roberta State: Georgia Zip code: 31078 County: crawford Acreage: 59 Per Acre Price: \$2,550.00 Phone Number: (478) 279-2148 Email: michael@landandrivers.com Google Maps link: View Larger Map