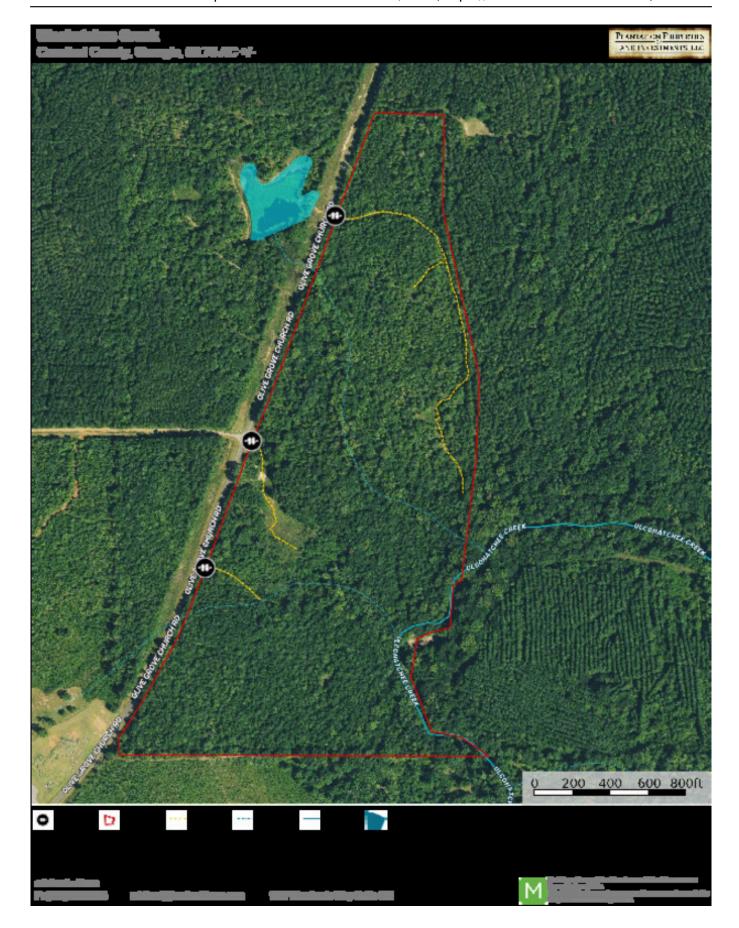

## **Ulcohatchee Creek**

Ulcohatcee Creek is 58.75+/- acres located in western Crawford county. This property is the perfect sized recreational tract. It is made up of pine timber on the upland portions and beautiful hardwoods along the Ulcohatchee creek frontage and along the two smaller unnnamed streams that cross the property. Ulcohatchee is a major creek in the area. It empties into the Flint river just a few miles from the property. The Flint is only approximately 2.5 miles from the property as the crow flies. That places this property in one of the premier hunting areas in the state. The Flint River basin has long been known for its deer, turkey , and hog hunting opportunities. The majority of the property's frontage along Ulcohatchee is a high bluff that towers over the creek bed below. Approximately half a mile of paved road frontage allows for endless options for access or future division. There are several cleared areas on the property that can be developed as food plots or feeder sites. If you are in the mrket for a recreational property of this size, you owe it to your self to take a look at this one.

Price: \$149,813 Property Type: Land Status: Sold Street/Address: Olive Grove Church Road` City: Roberta State: Georgia Zip code: 31078 County: crawford Acreage: 59 Per Acre Price: \$2,550.00 Phone Number: (478) 279-2148 Email: michael@landandrivers.com Google Maps link: View Larger Map