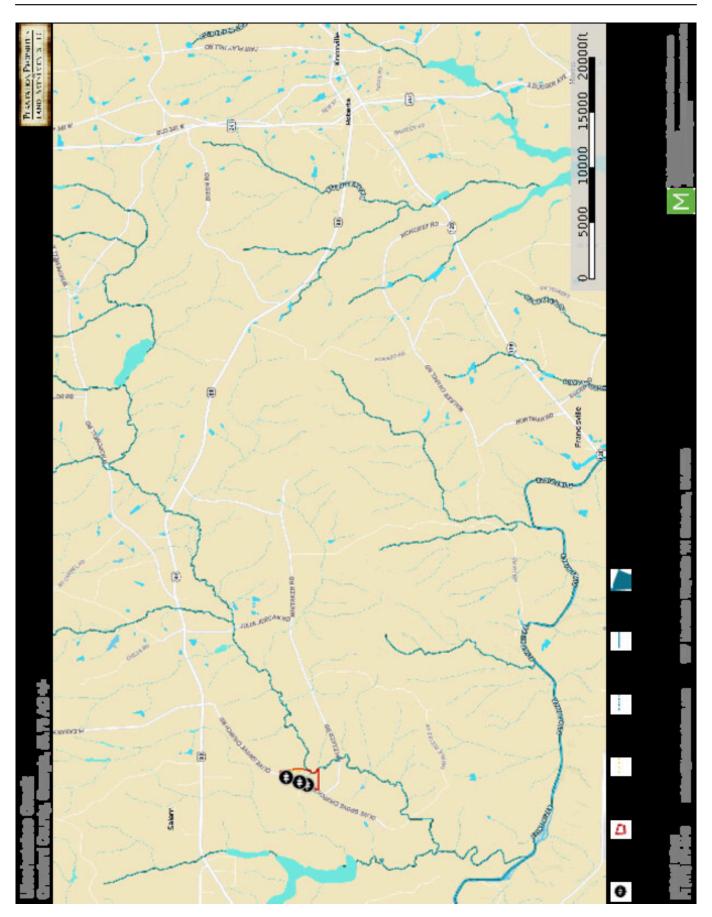

## **Ulcohatchee Creek**

Ulcohatcee Creek is 58.75+/- acres located in western Crawford county. This property is the perfect sized recreational tract. It is made up of pine timber on the upland portions and beautiful hardwoods along the Ulcohatchee creek frontage and along the two smaller unnnamed streams that cross the property. Ulcohatchee is a major creek in the area. It empties into the Flint river just a few miles from the property. The Flint is only approximately 2.5 miles from the property as the crow flies. That places this property in one of the premier hunting areas in the state. The Flint River basin has long been known for its deer, turkey , and hog hunting opportunities. The majority of the property's frontage along Ulcohatchee is a high bluff that towers over the creek bed below. Approximately half a mile of paved road frontage allows for endless options for access or future division. There are several cleared areas on the property that can be developed as food plots or feeder sites. If you are in the mrket for a recreational property of this size, you owe it to your self to take a look at this one.

Price: \$149,813 Property Type: Land Status: Sold Street/Address: Olive Grove Church Road` City: Roberta State: Georgia Zip code: 31078 County: crawford Acreage: 59 Per Acre Price: \$2,550.00 Phone Number: (478) 279-2148 Email: michael@landandrivers.com Google Maps link: View Larger Map