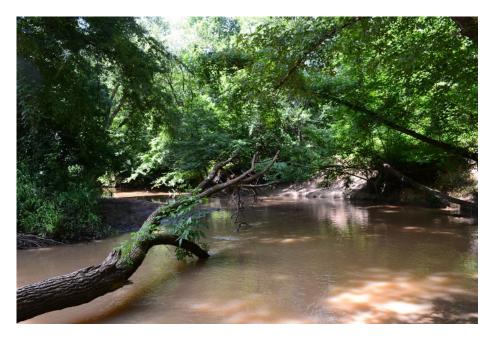

## **Ulcohatchee Creek**

Ulcohatcee Creek is 58.75+/- acres located in western Crawford county. This property is the perfect sized recreational tract. It is made up of pine timber on the upland portions and beautiful hardwoods along the Ulcohatchee creek frontage and along the two smaller unnnamed streams that cross the property. Ulcohatchee is a major creek in the area. It empties into the Flint river just a few miles from the property. The Flint is only approximately 2.5 miles from the property as the crow flies. That places this property in one of the premier hunting areas in the state. The Flint River basin has long been known for its deer, turkey , and hog hunting opportunities. The majority of the property's frontage along Ulcohatchee is a high bluff that towers over the creek bed below. Approximately half a mile of paved road frontage allows for endless options for access or future division. There are several cleared areas on the property that can be developed as food plots or feeder sites. If you are in the mrket for a recreational property of this size, you owe it to your self to take a look at this one.