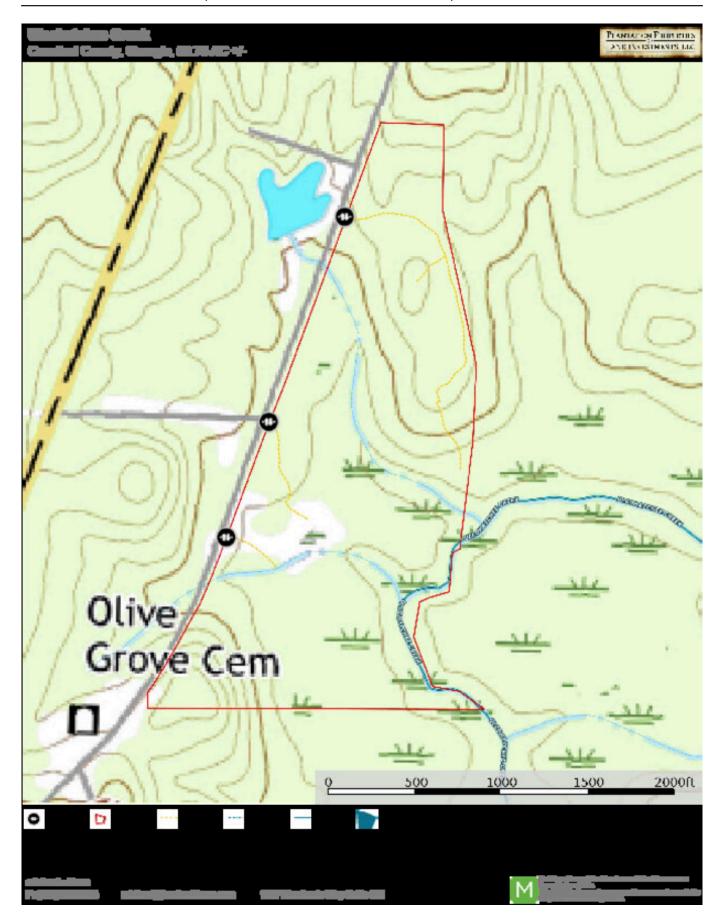

## **Ulcohatchee Creek**

Ulcohatcee Creek is 58.75+/- acres located in western Crawford county. This property is the perfect sized recreational tract. It is made up of pine timber on the upland portions and beautiful hardwoods along the Ulcohatchee creek frontage and along the two smaller unnnamed streams that cross the property. Ulcohatchee is a major creek in the area. It empties into the Flint river just a few miles from the property. The Flint is only approximately 2.5 miles from the property as the crow flies. That places this property in one of the premier hunting areas in the state. The Flint River basin has long been known for its deer, turkey , and hog hunting opportunities. The majority of the property's frontage along Ulcohatchee is a high bluff that towers over the creek bed below. Approximately half a mile of paved road frontage allows for endless options for access or future division. There are several cleared areas on the property that can be developed as food plots or feeder sites. If you are in the mrket for a recreational property of this size, you owe it to your self to take a look at this one.

Price: \$149,813 Property Type: Land Status: Sold Street/Address: Olive Grove Church Road` City: Roberta State: Georgia Zip code: 31078 County: crawford Acreage: 59 Per Acre Price: \$2,550.00 Phone Number: (478) 279-2148 Email: michael@landandrivers.com Google Maps link: View Larger Map