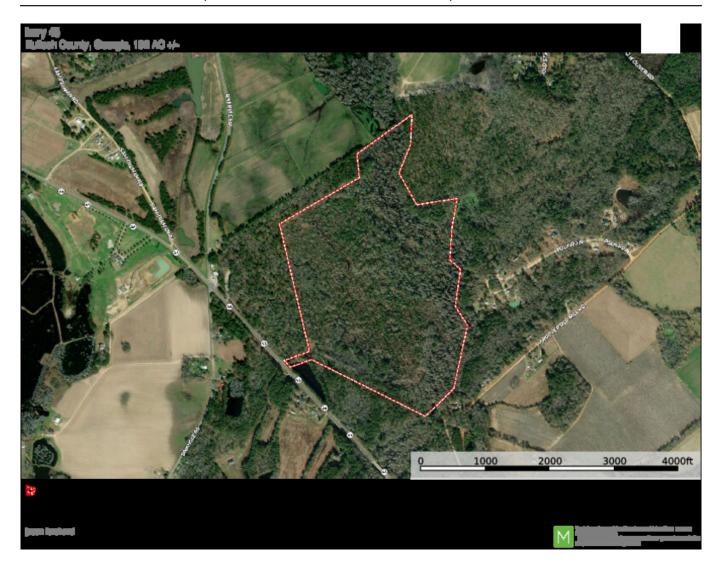

## Sinkhole Road

This property has potential to be a great hunting property located just a few miles from Statesboro off Highway 46. The majority of the land is wetlands with great duck and deer hunting. The land currently stays flooded to provide duck habitat but the beaver dams could be removed to drain the property. Please call to set up a showing of this tract.

Price: \$266,000 Property Type: Land

Status: Sold

Street/Address: 0 Highway 46

City: Statesboro State: Georgia Zip code: 30458 County: bulloch Acreage: 133

**Per Acre Price:** \$2,000.00 **Phone Number:** 9129780890