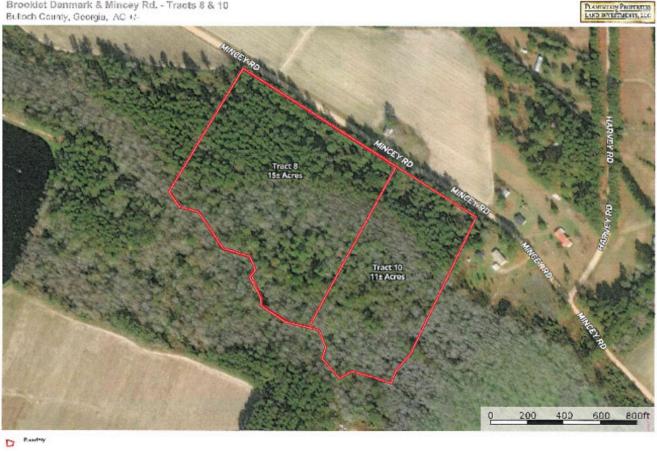

## **Aerial Map**

Brookist Denmark & Mincey Rd. - Tracts 8 & 10 Bulloch County, Georgia, AC 4/-

Jason Williams P (17-7844 AND/5783) p. 1-853-0074 AND (438-6083) info@enderdivers.com Lancerd Brass.com