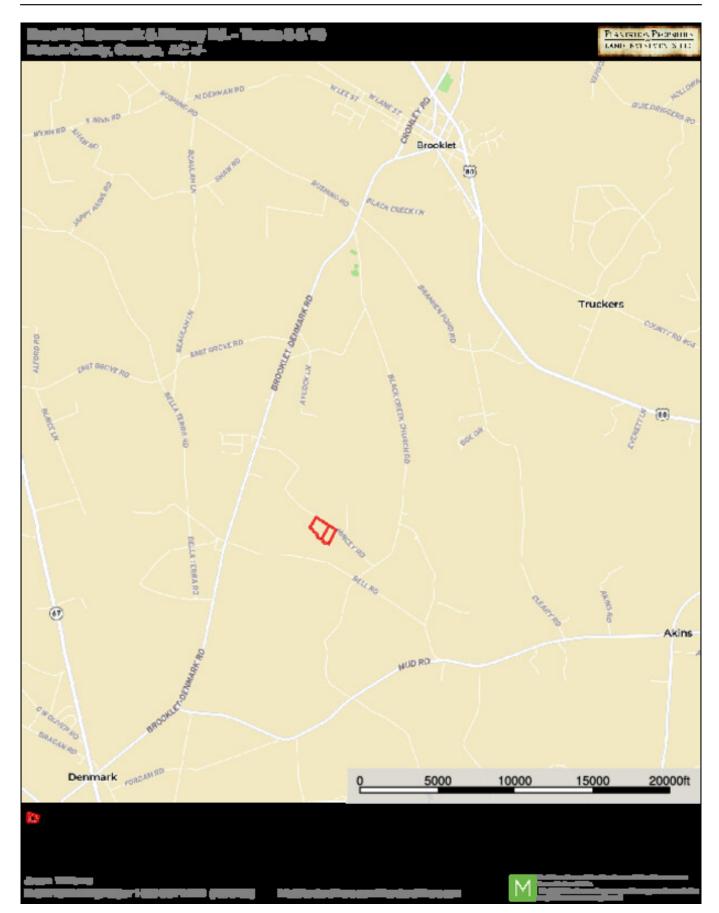

4.LAND(5263)



Price: \$49,500 Property Type: Land Status: Sold Street/Address: Mincey Rd. City: Brooklet State: Georgia Zip code: 30415 County: bulloch Acreage: 11 Per Acre Price: \$4,500.00 Phone Number: 912.764.LAND(5263) Email: info@LandandRivers.com Google Maps link: View Larger Map

## **Aerial Map**

Brookist Denmark & Mincey Rd. - Tracts 8 & 10 Bulloch County, Georgia, AC 4/-



Jason Williams P (17-7844 AND/5783) p. 1-853-0074 AND (438-6083) info@enderdivers.com Lancerd Brass.com

## Торо Мар

Brooklet Denmark & Mincey Rd - Tract 10 Published on Plantation Properties & Land Investments, LLC (https://www.landandrivers.com)



# **Location Map**

### Brooklet Denmark & Mincey Rd - Tract 10

Published on Plantation Properties & Land Investments, LLC (https://www.landandrivers.com)