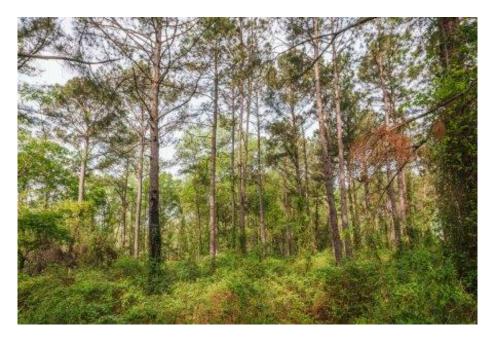

## Brooklet Denmark & Mincey Rd - Tract 10

11± acres on Mincey Road, off of Brooklet Denmark Rd. in Brooklet, GA. The property consists of pine and hardwood timber. Located in the Brooklet School district and only minutes from I-16. Great home site in the country. Call Jason Williams today to see this property! 912.764.LAND(5263)