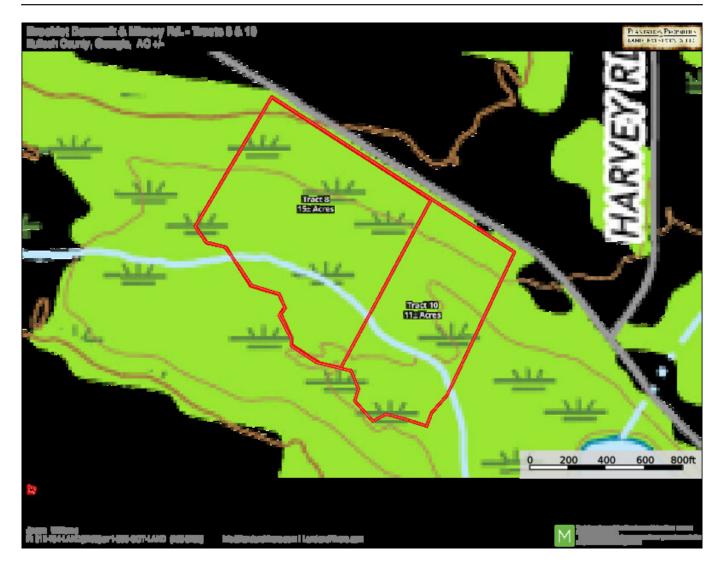

## Торо Мар

Brooklet Denmark & Mincey Rd - Tract 10 Published on Plantation Properties & Land Investments, LLC (https://www.landandrivers.com)