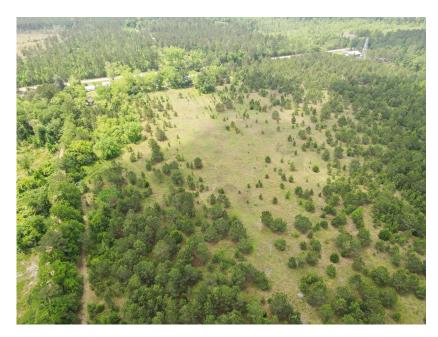

#### **Greenhouse Homeplace**

PRICE REDUCED!!! Greenhouse Homeplace is a  $47\pm$  acre tract right outside of Metter on HWY 46. This property would make for a great future home site or weekend getaway with access from HWY 46 and Greenhouse Rd. The tract is made up of mostly volunteer pine trees with some hardwoods along the northwest edge of the property. Only an hour drive to Savannah and 20 minutes from Statesboro. Seller will divided into two separate tracts. Call today to schedule a viewing 912.764.5263(LAND)