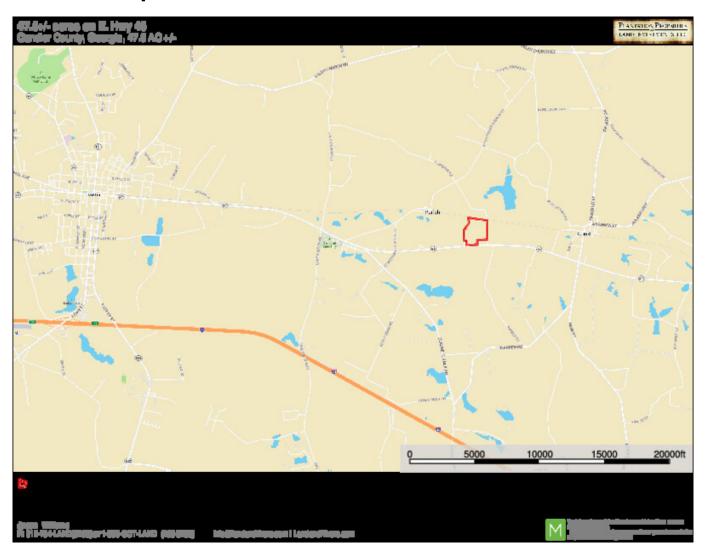

# **Location Map**

Source URL: <a href="https://www.landandrivers.com/property/greenhouse-homeplace">https://www.landandrivers.com/property/greenhouse-homeplace</a>