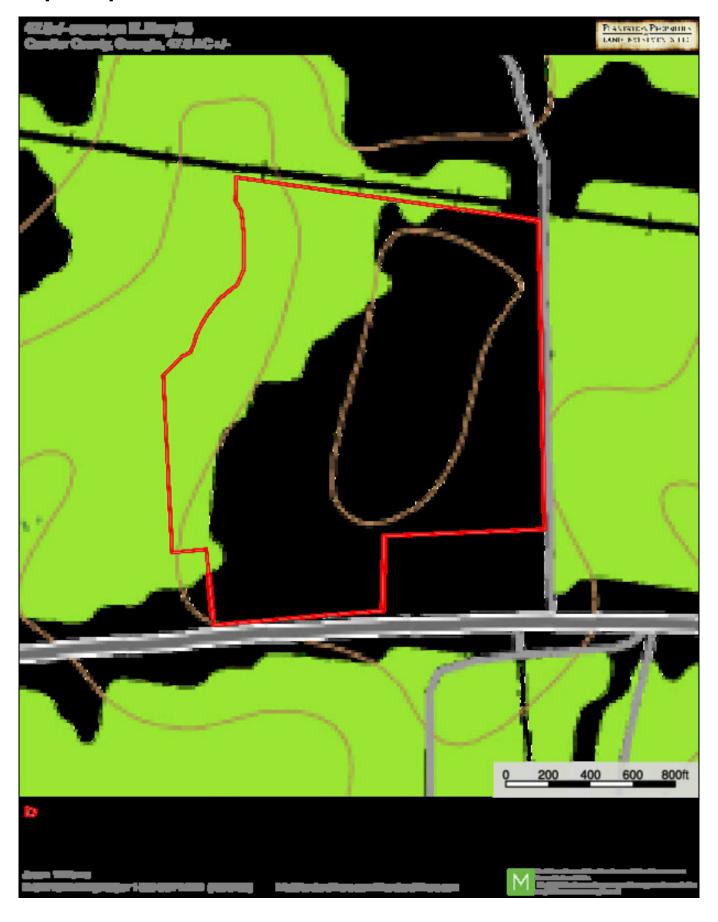

re home site or weekend getaway with access from HWY 46 and Greenhouse Rd. The tract is made up of mostly volunteer pine trees with some hardwoods along the northwest edge of the property. Only an hour drive to Savannah and 20 minutes from Statesboro. Seller will divided into two separate tracts. Call today to schedule a viewing 912.764.5263(LAND)



Price: \$299,000 Property Type: Land

**Status:** Sold

Street/Address: E HWY 46

City: Metter State: Georgia Zip code: 30439 County: candler Acreage: 47

**Per Acre Price:** \$6,300.00

Phone Number: 912.764.LAND(5263)
Email: info@LandandRivers.com
Google Maps link: View Larger Map



### **Aerial Map**



Jason Williams P. 912-794-148 O(COTA) or 1-833-COT-LAND (986-5265) Intelligence and intelligence on illumination (Company)



# Торо Мар



# **Location Map**



Source URL: <a href="https://www.landandrivers.com/property/greenhouse-homeplace">https://www.landandrivers.com/property/greenhouse-homeplace</a>