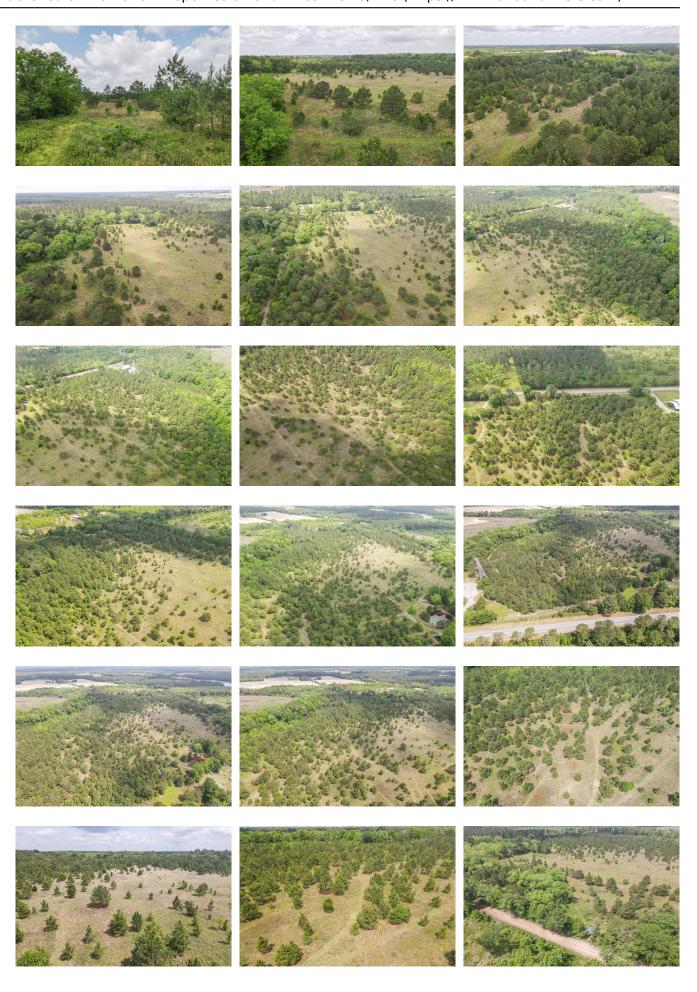

#### **Greenhouse Homeplace**

PRICE REDUCED!!! Greenhouse Homeplace is a  $47\pm$  acre tract right outside of Metter on HWY 46. This property would make for a great future home site or weekend getaway with access from HWY 46 and Greenhouse Rd. The tract is made up of mostly volunteer pine trees with some hardwoods along the northwest edge of the property. Only an hour drive to Savannah and 20 minutes from Statesboro. Seller will divided into two separate tracts. Call today to schedule a viewing 912.764.5263(LAND)