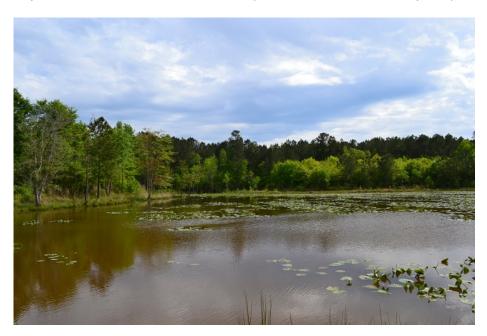

## **Meadows Pond**

Meadows Pond is  $21\pm$  acres located in the edge of Luthersville. The property is gently rolling and features a  $2.5\pm$  acre pond that is centrally located. Access is paved road frontage that secures nicely with a single gate. A set of roads makes vehicle access to all points on the tract very easy. Located approximately 50 miles from downtown Atlanta, this property will serve as the perfect retreat from city life with minimal travel time required. Give us a call for your personal tour.