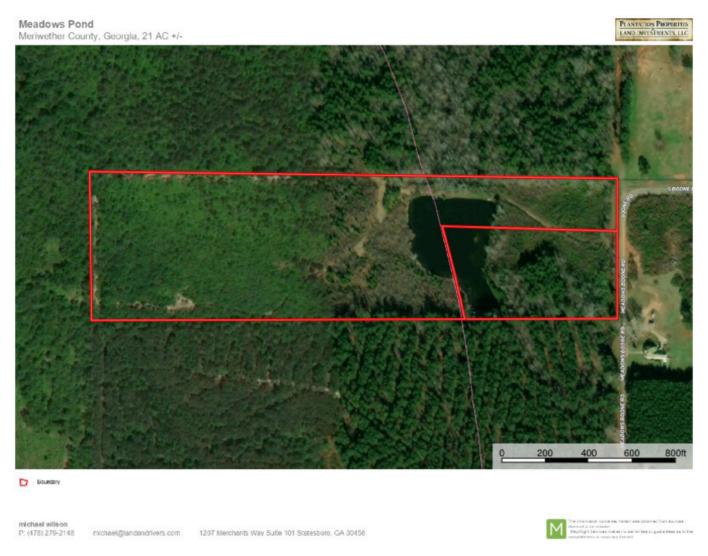

## **Aerial Map**

Source URL: <a href="https://www.landandrivers.com/property/meadows-pond">https://www.landandrivers.com/property/meadows-pond</a>

Price: \$178,500 Property Type: Land

Status: Sold

Street/Address: Meadows Boone Road

City: Luthersville State: Georgia Zip code: 30251 County: meriwether

Acreage: 21

Per Acre Price: \$8,500.00
Phone Number: (478) 279-2148
Email: michael@landandrivers.com
Google Maps link: View Larger Map