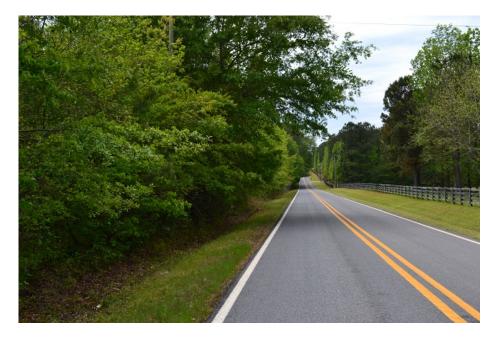

## **Meadows Boone Road**

This  $9\pm$  acre homesite is located just outside of Luthersville in Meriwether County. The property is gently rolling and located along a paved county road. There will be ample space for a home in the country that is private and secluded. Located only approximately 50 miles from Atlanta, it is definitely in the country but is convenient to everything that Atlanta offers. The property will need to be surveyed prior to closing to determine exact acreage.