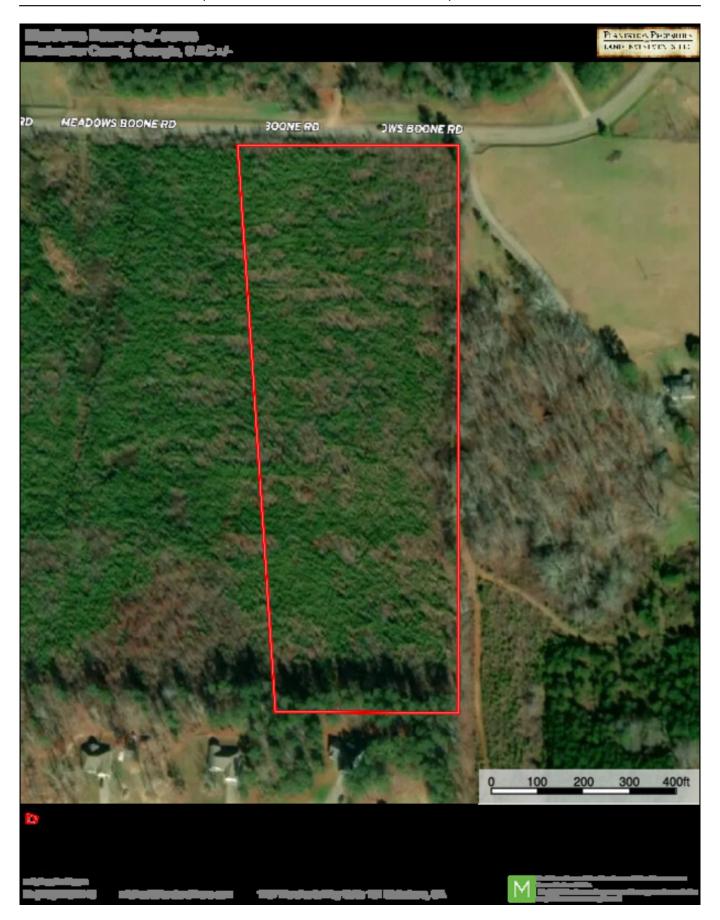

## **Aerial Map**

## **Meadows Boone Road**

This  $9\pm$  acre homesite is located just outside of Luthersville in Meriwether County. The property is gently rolling and located along a paved county road. There will be ample space for a home in the country that is private and secluded. Located only approximately 50 miles from Atlanta, it is definitely in the country but is convenient to everything that Atlanta offers. The property will need to be surveyed prior to closing to determine exact acreage.