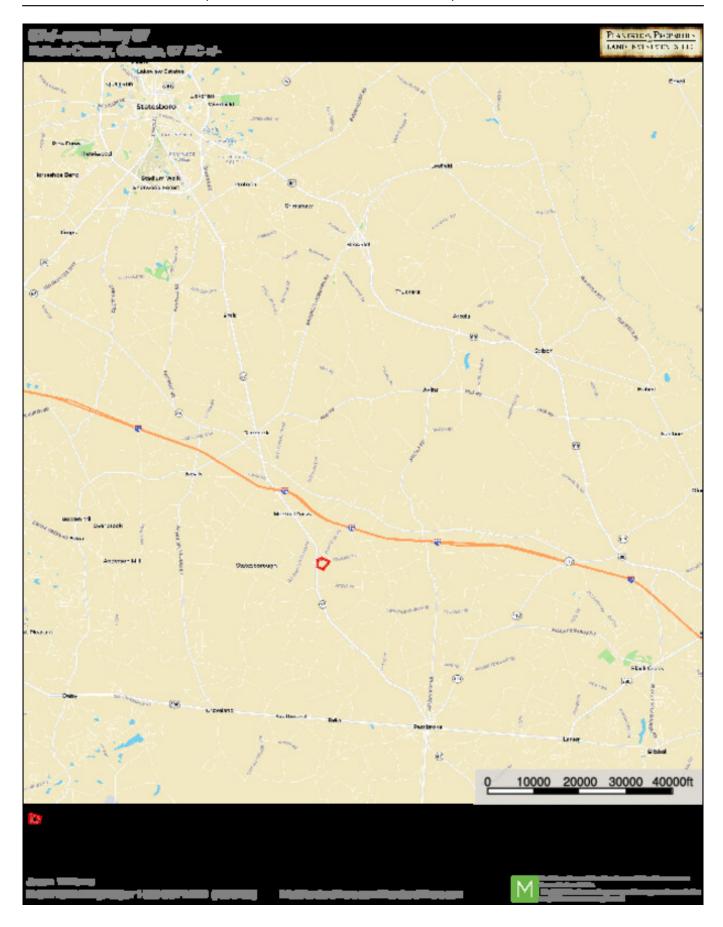

# **Location Map**

**Source URL:** <a href="https://www.landandrivers.com/property/red-hill-farm">https://www.landandrivers.com/property/red-hill-farm</a>