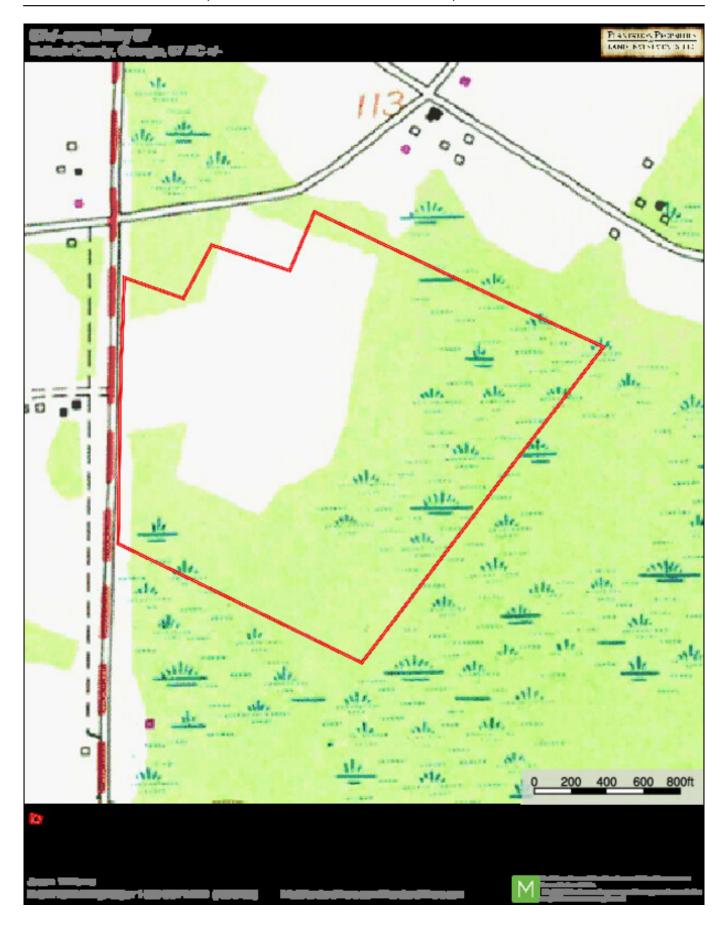

0 minutes south of Statesboro. The majority of the property is made up of planted pines with the back of the property offering some older hardwoods. This property would make for an ideal private home site, weekend getaway, or recreational/hunting tract. The property is minutes away from I-16 allowing you to get to Savannah in about 45 minutes.



Price: \$268,000 Property Type: Land

Status: Sold

Street/Address: Hwy 67

City: Pembroke State: Georgia Zip code: 31321 County: bulloch Acreage: 67

**Per Acre Price:** \$4,000.00

Phone Number: 912.764.LAND(5263)
Email: info@LandandRivers.com
Google Maps link: View Larger Map



## **Red Hill Farm**

Published on Plantation Properties & Land Investments, LLC (https://www.landandrivers.com)







# **Aerial Map**

Page 3 of 6



**Topo Map** 



# **Location Map**



**Source URL:** <a href="https://www.landandrivers.com/property/red-hill-farm">https://www.landandrivers.com/property/red-hill-farm</a>