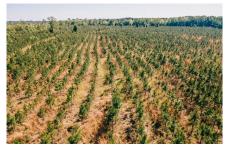

### **Red Hill Farm**

Red Hill Farm is a 67± acre tract located on HWY 67 about 20 minutes south of Statesboro. The majority of the property is made up of planted pines with the back of the property offering some older hardwoods. This property would make for an ideal private home site, weekend getaway, or recreational/hunting tract. The property is minutes away from I-16 allowing you to get to Savannah in about 45 minutes.