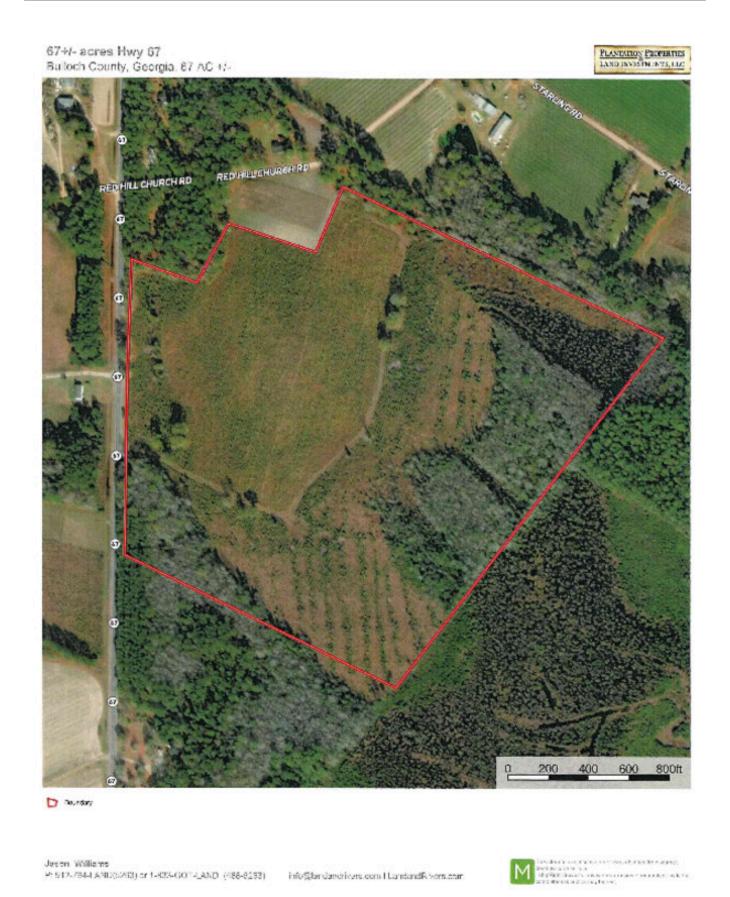

# **Aerial Map**

Page 3 of 6

**Topo Map** 

Price: \$268,000 Property Type: Land

Status: Sold

Street/Address: Hwy 67

City: Pembroke State: Georgia Zip code: 31321 County: bulloch Acreage: 67

**Per Acre Price:** \$4,000.00

Phone Number: 912.764.LAND(5263)
Email: info@LandandRivers.com
Google Maps link: View Larger Map