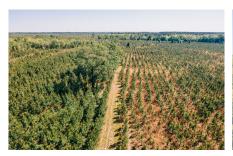

### **Red Hill Farm**

Red Hill Farm is a 67± acre tract located on HWY 67 about 20 minutes south of Statesboro. The majority of the property is made up of planted pines with the back of the property offering some older hardwoods. This property would make for an ideal private home site, weekend getaway, or recreational/hunting tract. The property is minutes away from I-16 allowing you to get to Savannah in about 45 minutes.

Price: \$268,000 Property Type: Land

Status: Sold

Street/Address: Hwy 67

City: Pembroke State: Georgia Zip code: 31321 County: bulloch Acreage: 67

**Per Acre Price:** \$4,000.00

Phone Number: 912.764.LAND(5263)
Email: info@LandandRivers.com
Google Maps link: View Larger Map