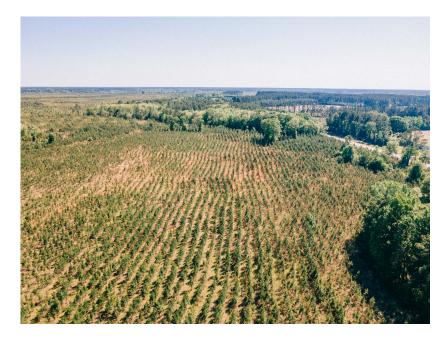

### **Red Hill Farm**

Red Hill Farm is a 67± acre tract located on HWY 67 about 20 minutes south of Statesboro. The majority of the property is made up of planted pines with the back of the property offering some older hardwoods. This property would make for an ideal private home site, weekend getaway, or recreational/hunting tract. The property is minutes away from I-16 allowing you to get to Savannah in about 45 minutes.

Price: \$268,000 Property Type: Land

Status: Sold

Street/Address: Hwy 67

City: Pembroke State: Georgia Zip code: 31321 County: bulloch Acreage: 67

**Per Acre Price:** \$4,000.00

Phone Number: 912.764.LAND(5263)
Email: info@LandandRivers.com
Google Maps link: View Larger Map