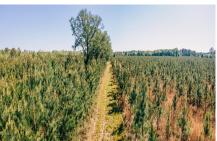

### **Red Hill Farm**

Red Hill Farm is a 67± acre tract located on HWY 67 about 20 minutes south of Statesboro. The majority of the property is made up of planted pines with the back of the property offering some older hardwoods. This property would make for an ideal private home site, weekend getaway, or recreational/hunting tract. The property is minutes away from I-16 allowing you to get to Savannah in about 45 minutes.

Price: \$268,000 Property Type: Land

Status: Sold

Street/Address: Hwy 67

City: Pembroke State: Georgia Zip code: 31321 County: bulloch Acreage: 67

**Per Acre Price:** \$4,000.00

Phone Number: 912.764.LAND(5263)
Email: info@LandandRivers.com
Google Maps link: View Larger Map