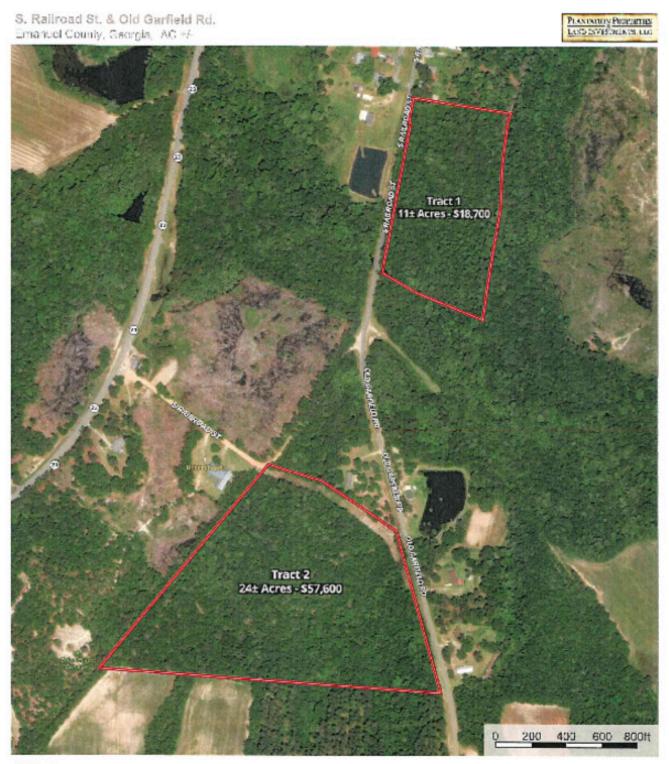

# **Aerial Map**

D Scunley

Jakos Williams P. 912-764-LAND(6283) or 1-833-007 LAND (485-5283) — miniglandianthies com H anderd Bieers som

red which we arrive that we are nie starze 5 des lanten wolf mins zijn sie eine site in man wierze basz

# Railroad Street - Tract 2

Railroad Street Tract 2 is 24± acres in Emanuel County, GA. It is located on S. Railroad St. in Garfield, 5 miles northeast of Twin City and 20 minutes from Swainsboro; and also has paved road frontage on Old Garfield Rd. A mixture of natural hardwood and pine make up the entire tract. This property would be great for a home site or recreational tract. See map for additional acreage available. Call today to schedule a time to view this property! 912.764.LAND(5263)

Price: \$57,600 Property Type: Land Status: Sold Street/Address: S. Railroad St. City: Garfield State: Georgia Zip code: 30425 County: emanuel Acreage: 24 Per Acre Price: \$2,400.00 Phone Number: 912.764.LAND(5263) Email: info@LandandRivers.com Google Maps link: View Larger Map