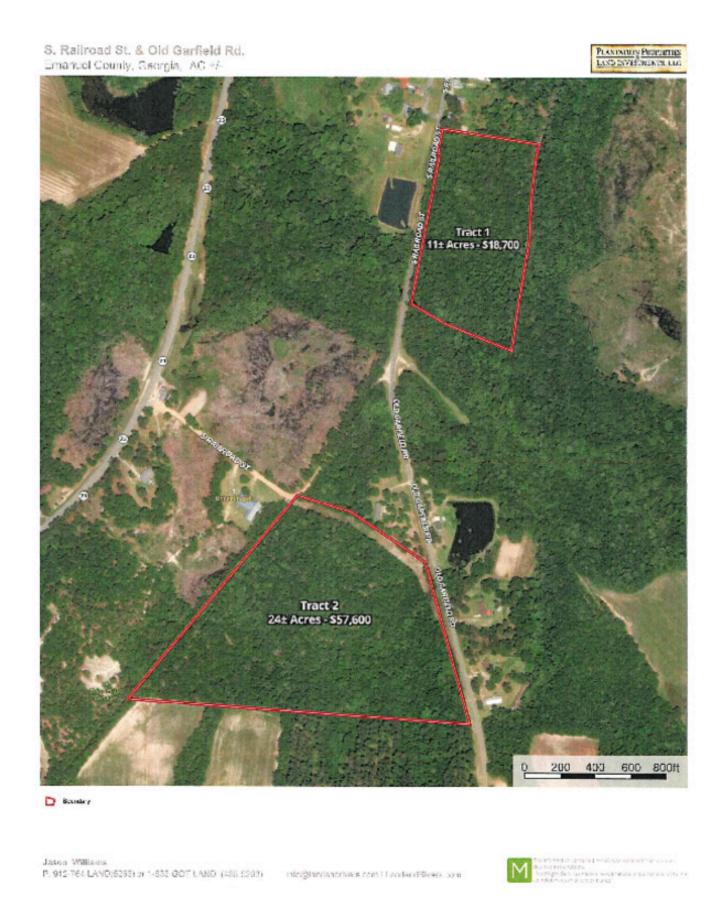

## Railroad Street - Tract 1

Railroad Street Tract 1 is 11± acres in Emanuel County, GA. It is located on S. Railroad St. in Garfield, 5 miles northeast of Twin City and 20 minutes from Swainsboro, with paved road frontage. A mixture of natural hardwood and pine make up the entire tract and Fifteenmile Creek runs along the southern border. This property would be great for a home site or recreational tract. See map for additional acreage available. Call today to schedule a time to view this property! 912.764.LAND(5263)

**Price:** \$18,700

Property Type: Land

Status: Sold

Street/Address: S. Railroad St.

City: Garfield State: Georgia Zip code: 30425 County: emanuel Acreage: 11

**Per Acre Price:** \$1,700.00

Phone Number: 912.764.LAND(5263)
Email: info@LandandRivers.com
Google Maps link: View Larger Map

## **Aerial Map**

**Topo Map** 