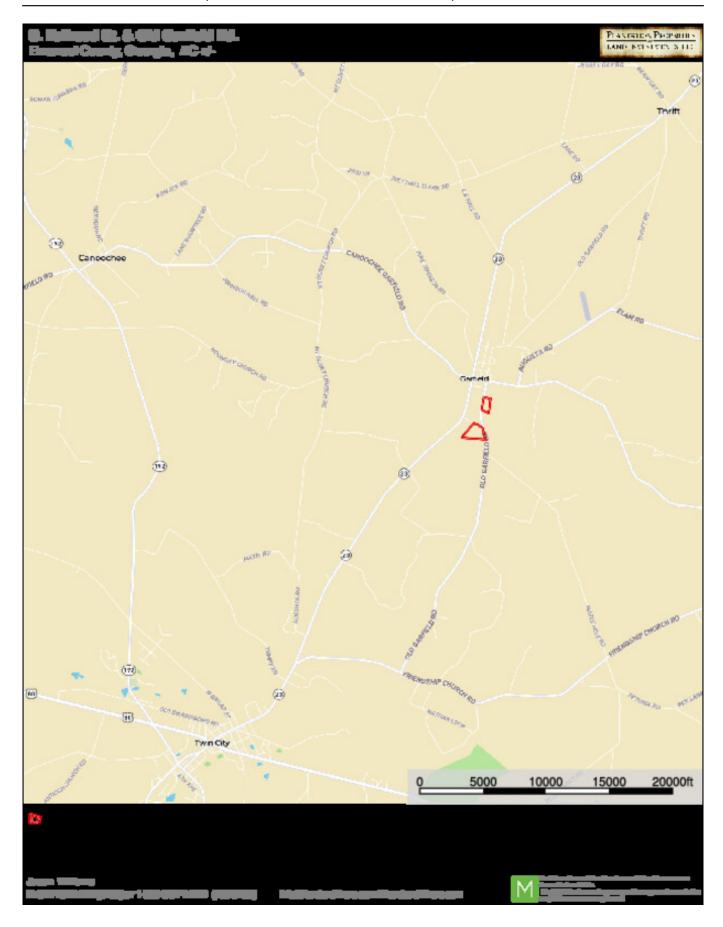

## Railroad Street - Tract 1

Railroad Street Tract 1 is 11± acres in Emanuel County, GA. It is located on S. Railroad St. in Garfield, 5 miles northeast of Twin City and 20 minutes from Swainsboro, with paved road frontage. A mixture of natural hardwood and pine make up the entire tract and Fifteenmile Creek runs along the southern border. This property would be great for a home site or recreational tract. See map for additional acreage available. Call today to schedule a time to view this property! 912.764.LAND(5263)

## **Location Map**

**Source URL:** <u>https://www.landandrivers.com/property/railroad-street-tract-1</u>