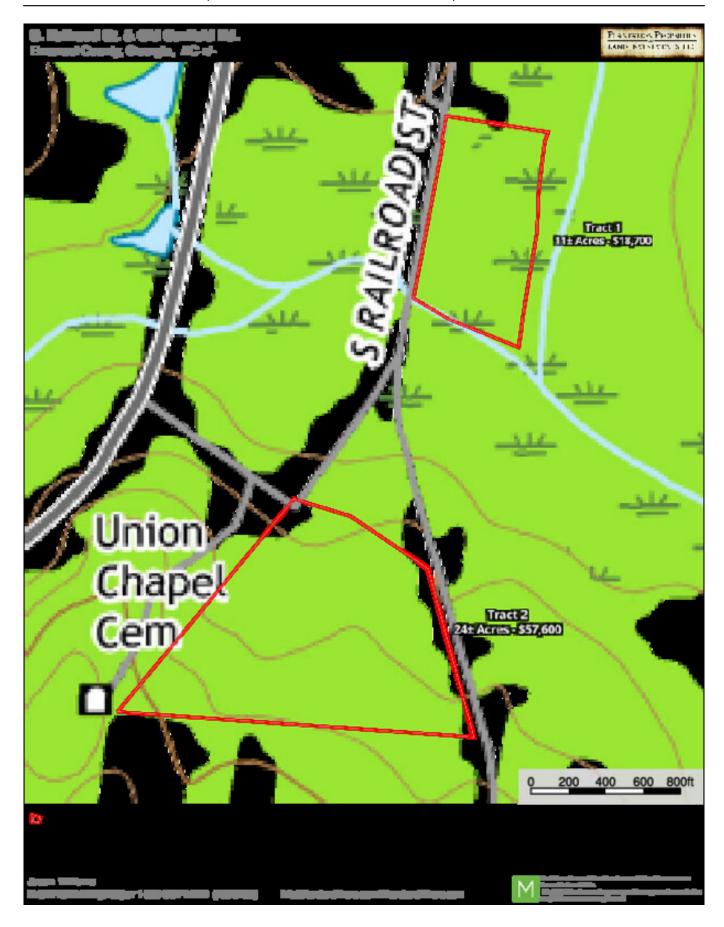

## Railroad Street - Tract 1

Railroad Street Tract 1 is 11± acres in Emanuel County, GA. It is located on S. Railroad St. in Garfield, 5 miles northeast of Twin City and 20 minutes from Swainsboro, with paved road frontage. A mixture of natural hardwood and pine make up the entire tract and Fifteenmile Creek runs along the southern border. This property would be great for a home site or recreational tract. See map for additional acreage available. Call today to schedule a time to view this property! 912.764.LAND(5263)

## **Aerial Map**

**Topo Map** 