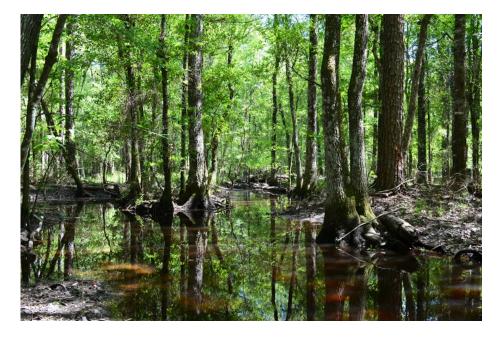

## Jack's Creek

Jack's Creek is 140.22± acres located south of Swainsboro in Emanuel county. This property is mainly timbered in large natural pine and hardwood. The upland portion is predominantly pine with the lower portions being mainly hardwood and gum with a small portion in seasonally wet areas. Jack's creek runs through the eastern portion of the property. The property has frontage along two county dirt roads and a trail system that carries you through the tract. This property's close proximity to I-16 and HWY 1 make it convenient to access from any direction. This will make a great weekend retreat and place to hunt. Call today to schedule your showing.