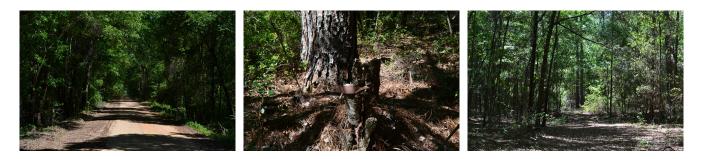

## Jack's Creek

Jack's Creek is 140.22± acres located south of Swainsboro in Emanuel county. This property is mainly timbered in large natural pine and hardwood. The upland portion is predominantly pine with the lower portions being mainly hardwood and gum with a small portion in seasonally wet areas. Jack's creek runs through the eastern portion of the property. The property has frontage along two county dirt roads and a trail system that carries you through the tract. This property's close proximity to I-16 and HWY 1 make it convenient to access from any direction. This will make a great weekend retreat and place to hunt. Call today to schedule your showing.