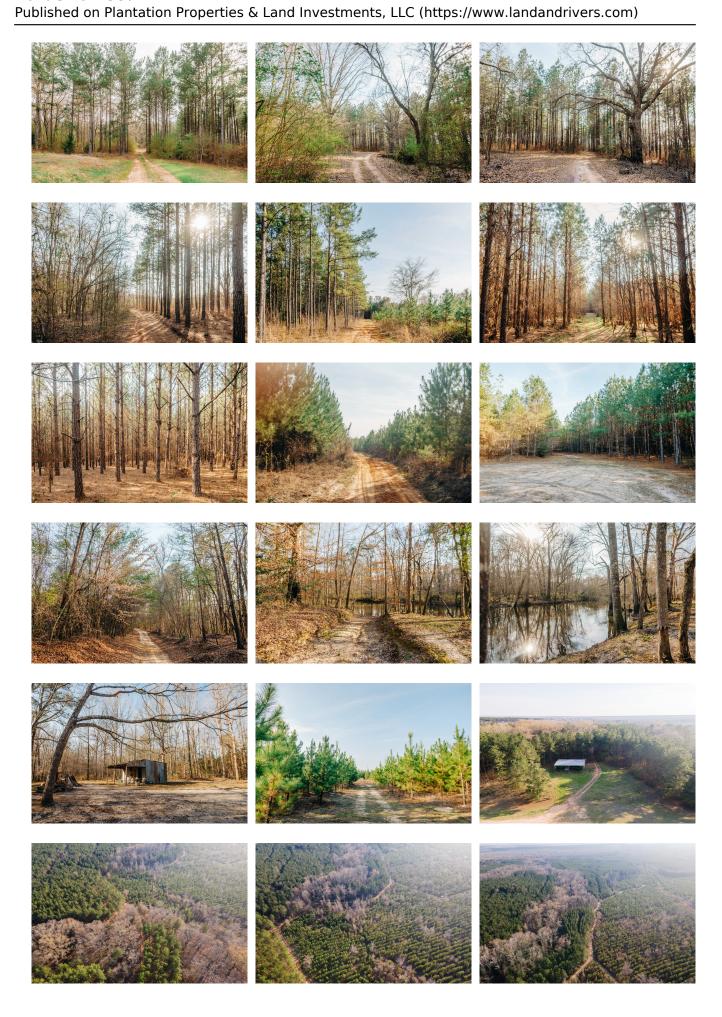

### **Hardeman South**

Hardeman South is a 553± acre tract located in Jefferson County about 10 minutes outside of Louisville. With over 300 acres of planted pines, this tract would make an ideal timber investment. The pine plantation varies in age from 5-23 years old. The land drops off towards the back of the property where it meets the Ogeechee River creating a habitat teeming with wildlife. This is a perfect multi-use property! It would make the perfect weekend retreat with great fishing, hunting, and trails for ATV riding all right at your fingertips. Call or email us today for more detail or to view this property. 912.764.LAND(5263)