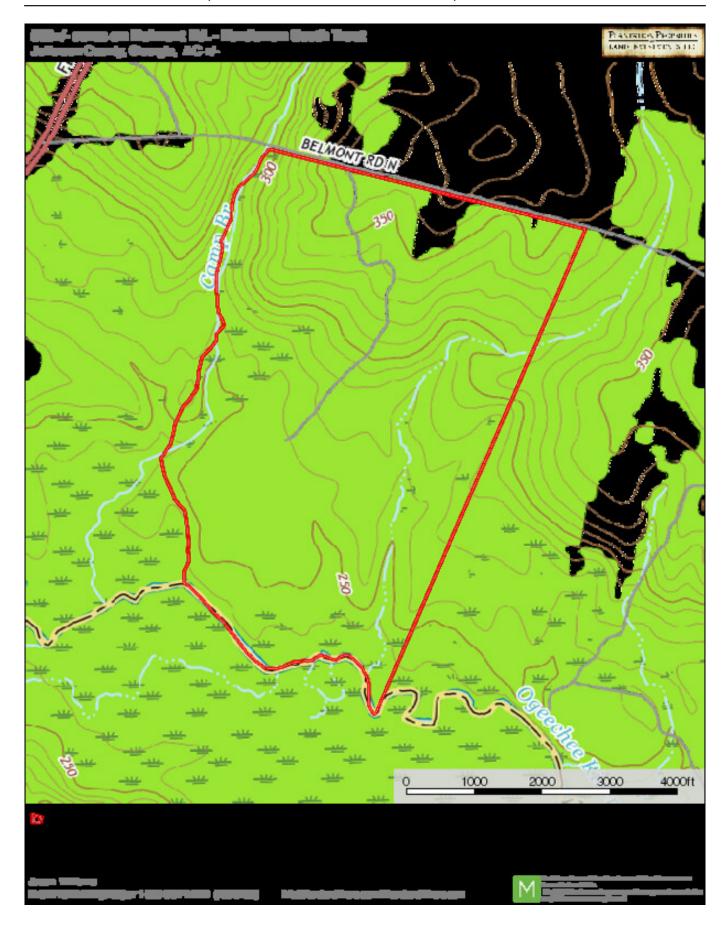

here it meets the Ogeechee River creating a habitat teeming with wildlife. This is a perfect multi-use property! It would make the perfect weekend retreat with great fishing, hunting, and trails for ATV riding all right at your fingertips. Call or email us today for more detail or to view this property. 912.764.LAND(5263)



Price: \$1,384,950 Property Type: Land

Status: Sold

Street/Address: Belmont Rd.

City: Louisville State: Georgia Zip code: 30434 County: jefferson Acreage: 553

Per Acre Price: \$0.00

Phone Number: 912.764.LAND(5263)
Email: info@LandandRivers.com
Google Maps link: View Larger Map



### **Hardeman South**

Published on Plantation Properties & Land Investments, LLC (https://www.landandrivers.com)







# **Aerial Map**

Page 3 of 7



### **Topo Map**

Page 4 of 7



# **Location Map**



# **Detailed Aerial**



**Source URL:** <a href="https://www.landandrivers.com/property/hardeman-south">https://www.landandrivers.com/property/hardeman-south</a>