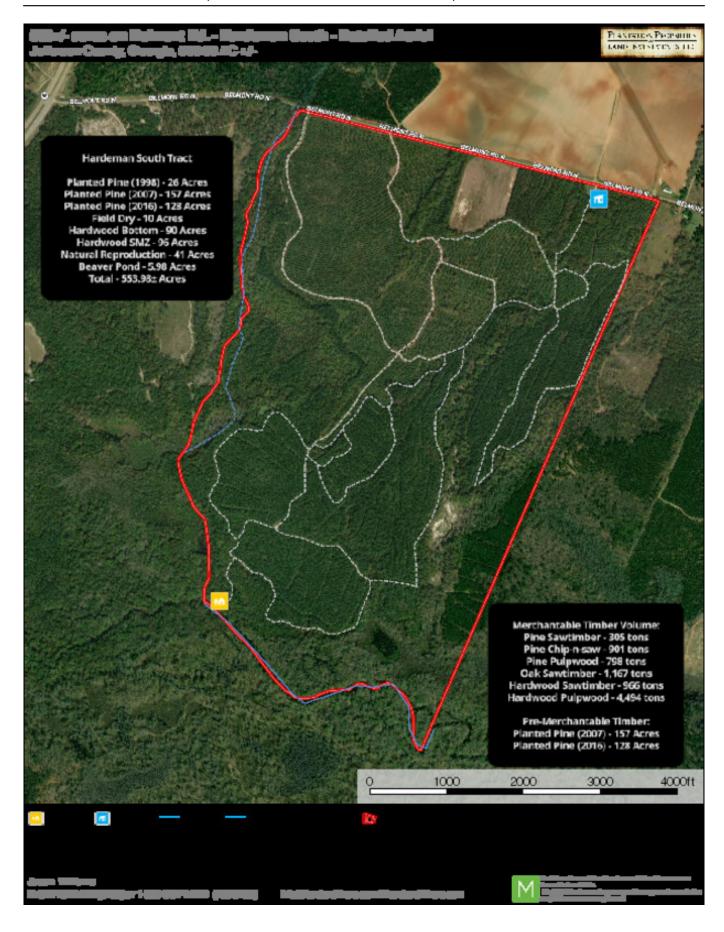

### **Hardeman South**

Hardeman South is a 553± acre tract located in Jefferson County about 10 minutes outside of Louisville. With over 300 acres of planted pines, this tract would make an ideal timber investment. The pine plantation varies in age from 5-23 years old. The land drops off towards the back of the property where it meets the Ogeechee River creating a habitat teeming with wildlife. This is a perfect multi-use property! It would make the perfect weekend retreat with great fishing, hunting, and trails for ATV riding all right at your fingertips. Call or email us today for more detail or to view this property. 912.764.LAND(5263)

# **Detailed Aerial**

**Source URL:** <a href="https://www.landandrivers.com/property/hardeman-south">https://www.landandrivers.com/property/hardeman-south</a>