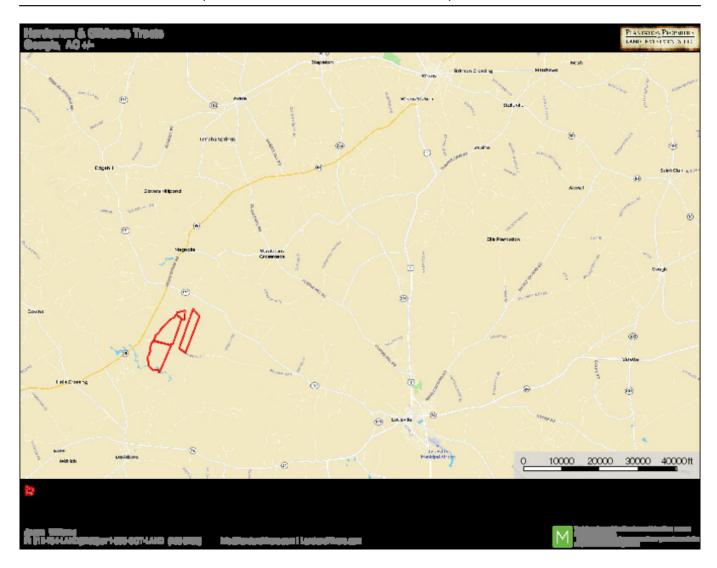

chee River creating a habitat teeming with wildlife. This is a perfect multi-use property! It would make the perfect weekend retreat with great fishing, hunting, and trails for ATV riding all right at your fingertips. Call or email us today for more detail or to view this property. 912.764.LAND(5263)



Price: \$1,384,950 Property Type: Land

Status: Sold

Street/Address: Belmont Rd.

City: Louisville State: Georgia Zip code: 30434 County: jefferson Acreage: 553

Per Acre Price: \$0.00

Phone Number: 912.764.LAND(5263)
Email: info@LandandRivers.com
Google Maps link: View Larger Map



### **Hardeman South**

Published on Plantation Properties & Land Investments, LLC (https://www.landandrivers.com)







# **Aerial Map**

Page 3 of 7



### **Topo Map**

Page 4 of 7



# **Location Map**



# **Detailed Aerial**



**Source URL:** <a href="https://www.landandrivers.com/property/hardeman-south">https://www.landandrivers.com/property/hardeman-south</a>