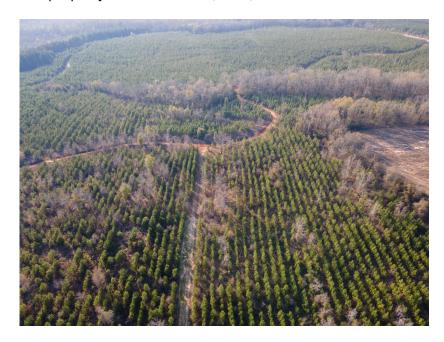

### **Hardeman South**

Hardeman South is a 553± acre tract located in Jefferson County about 10 minutes outside of Louisville. With over 300 acres of planted pines, this tract would make an ideal timber investment. The pine plantation varies in age from 5-23 years old. The land drops off towards the back of the property where it meets the Ogeechee River creating a habitat teeming with wildlife. This is a perfect multi-use property! It would make the perfect weekend retreat with great fishing, hunting, and trails for ATV riding all right at your fingertips. Call or email us today for more detail or to view this property. 912.764.LAND(5263)

# **Detailed Aerial**

**Source URL:** <a href="https://www.landandrivers.com/property/hardeman-south">https://www.landandrivers.com/property/hardeman-south</a>