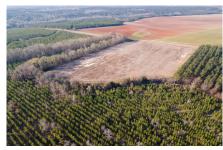

### **Hardeman South**

Hardeman South is a 553± acre tract located in Jefferson County about 10 minutes outside of Louisville. With over 300 acres of planted pines, this tract would make an ideal timber investment. The pine plantation varies in age from 5-23 years old. The land drops off towards the back of the property where it meets the Ogeechee River creating a habitat teeming with wildlife. This is a perfect multi-use property! It would make the perfect weekend retreat with great fishing, hunting, and trails for ATV riding all right at your fingertips. Call or email us today for more detail or to view this property. 912.764.LAND(5263)

# **Detailed Aerial**

**Source URL:** <a href="https://www.landandrivers.com/property/hardeman-south">https://www.landandrivers.com/property/hardeman-south</a>