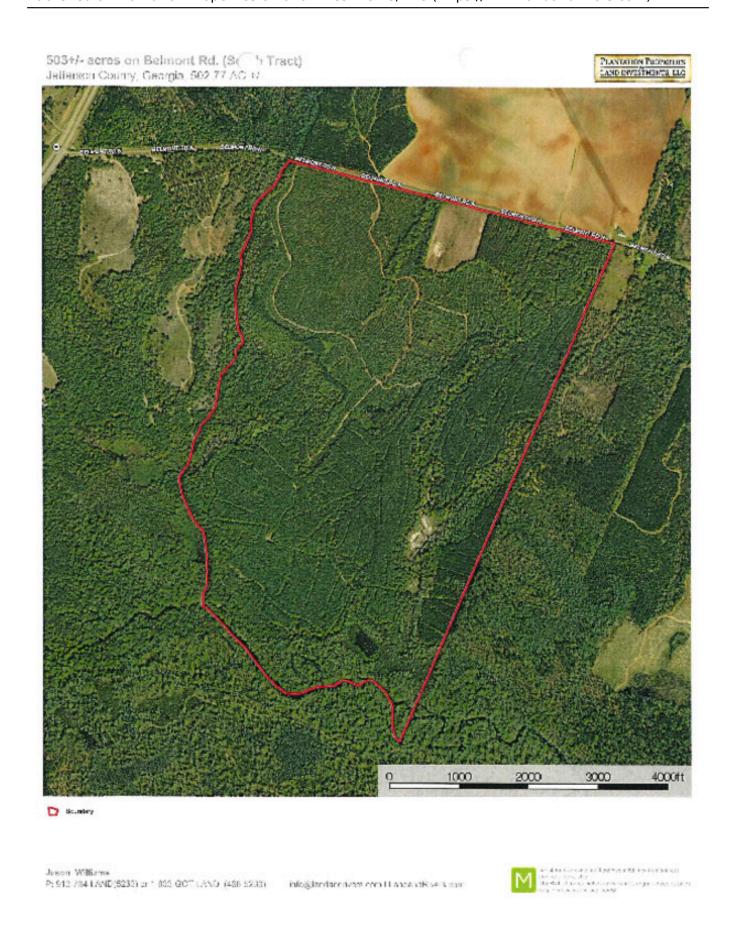

owards the back of the property where it meets the Ogeechee River creating a habitat teeming with wildlife. This is a perfect multi-use property! It would make the perfect weekend retreat with great fishing, hunting, and trails for ATV riding all right at your fingertips. Call or email us today for more detail or to view this property. 912.764.LAND(5263)



Price: \$1,384,950 Property Type: Land

Status: Sold

Street/Address: Belmont Rd.

City: Louisville State: Georgia Zip code: 30434 County: jefferson Acreage: 553

Per Acre Price: \$0.00

Phone Number: 912.764.LAND(5263)
Email: info@LandandRivers.com
Google Maps link: View Larger Map



### **Hardeman South**

Published on Plantation Properties & Land Investments, LLC (https://www.landandrivers.com)







# **Aerial Map**

Page 3 of 7



### **Topo Map**

Page 4 of 7



# **Location Map**



# **Detailed Aerial**



**Source URL:** <a href="https://www.landandrivers.com/property/hardeman-south">https://www.landandrivers.com/property/hardeman-south</a>