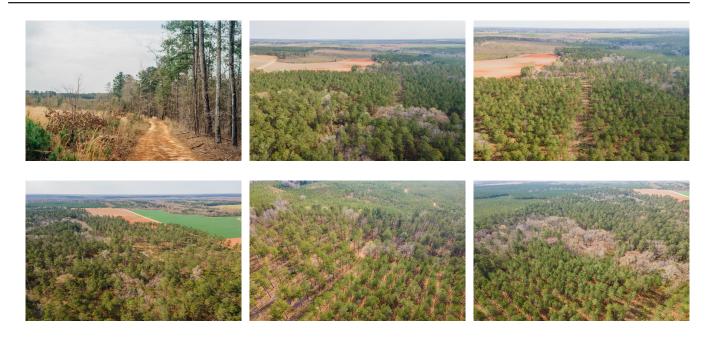

### **Gibbons Tract**

The Gibbons Tract is a 360± acre tract located in Jefferson County about 10 minutes outside of Louisville. The property consists of two cultivated fields totaling 55± acres, 55± acres of merchantable pine plantation, 159± acres of pine and hardwood mix, and 77± acres was previously harvested. This place is loaded with deer and turkey signs and is an excellent habitat for wildlife. It would make a great timber investment, recreational tract, homesite, weekend retreat or venture property. A MUST SEE!!! Call Jason Today! 912.764.LAND(5263)