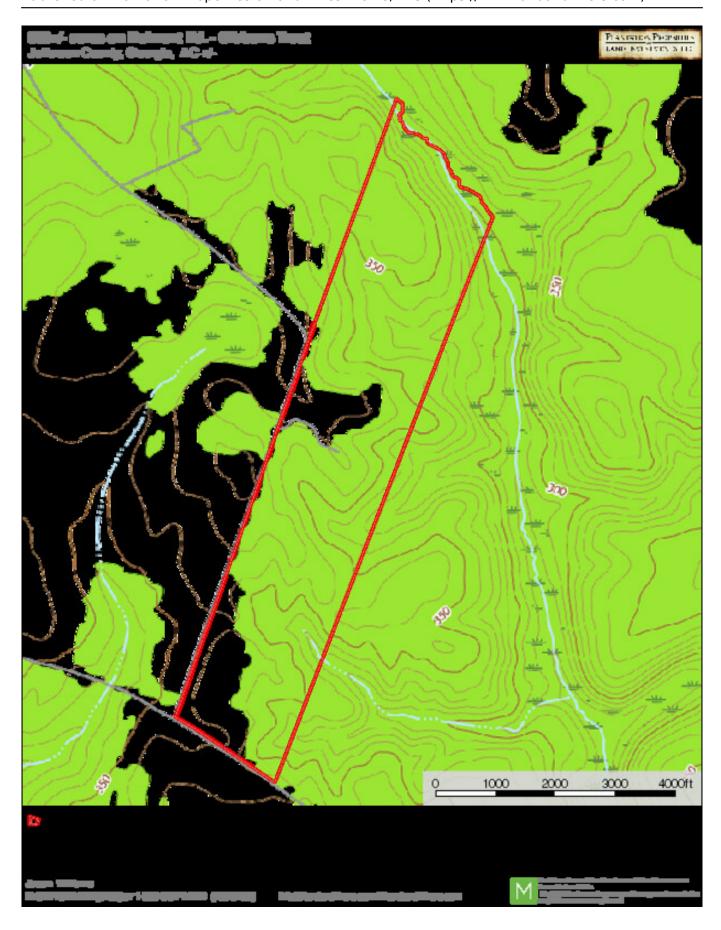

erchantable pine plantation, 159± acres of pine and hardwood mix, and 77± acres was previously harvested. This place is loaded with deer and turkey signs and is an excellent habitat for wildlife. It would make a great timber investment, recreational tract, homesite, weekend retreat or venture property. A MUST SEE!!! Call Jason Today! 912.764.LAND(5263)



Price: \$850,000 Property Type: Land

**Status:** Sold

Street/Address: Belmont Rd.

City: Louisville State: Georgia Zip code: 30434 County: jefferson Acreage: 360

**Per Acre Price:** \$0.00

Phone Number: 912.764.LAND(5263)
Email: info@LandandRivers.com
Google Maps link: View Larger Map



**Gibbons Tract**Published on Plantation Properties & Land Investments, LLC (https://www.landandrivers.com)



# **Aerial Map**



### **Topo Map**



# **Location Map**



**Source URL:** https://www.landandrivers.com/property/gibbons-tract