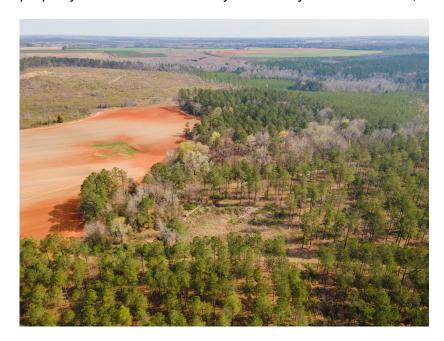

### **Gibbons Tract**

The Gibbons Tract is a 360± acre tract located in Jefferson County about 10 minutes outside of Louisville. The property consists of two cultivated fields totaling 55± acres, 55± acres of merchantable pine plantation, 159± acres of pine and hardwood mix, and 77± acres was previously harvested. This place is loaded with deer and turkey signs and is an excellent habitat for wildlife. It would make a great timber investment, recreational tract, homesite, weekend retreat or venture property. A MUST SEE!!! Call Jason Today! 912.764.LAND(5263)