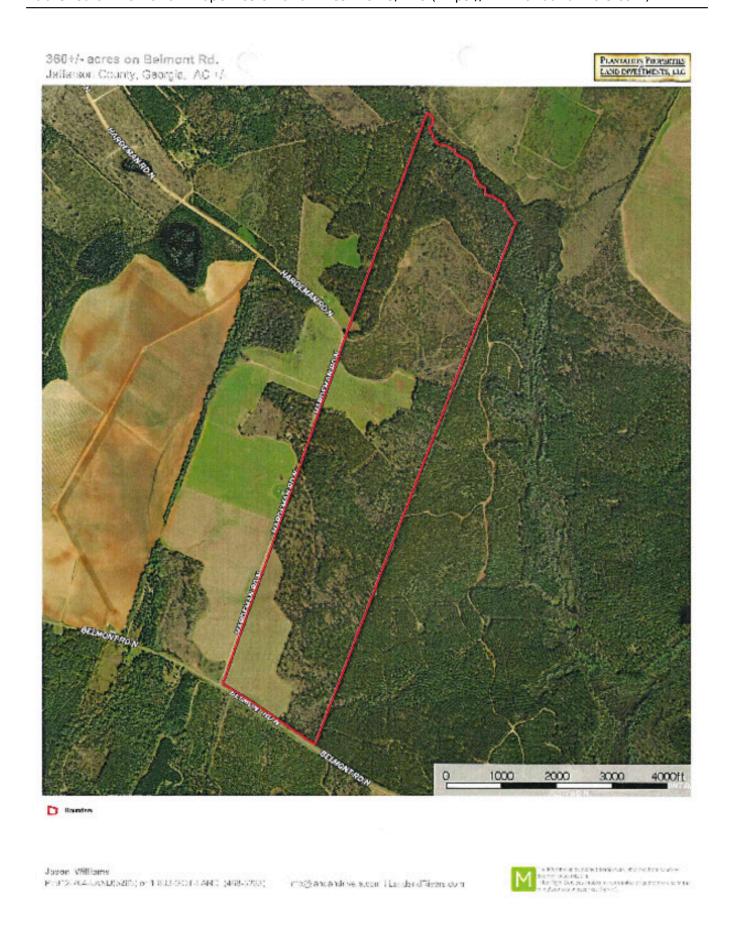

cres, 55± acres of merchantable pine plantation, 159± acres of pine and hardwood mix, and 77± acres was previously harvested. This place is loaded with deer and turkey signs and is an excellent habitat for wildlife. It would make a great timber investment, recreational tract, homesite, weekend retreat or venture property. A MUST SEE!!! Call Jason Today! 912.764.LAND(5263)



Price: \$850,000 Property Type: Land

**Status:** Sold

Street/Address: Belmont Rd.

City: Louisville State: Georgia Zip code: 30434 County: jefferson Acreage: 360

**Per Acre Price:** \$0.00

Phone Number: 912.764.LAND(5263)
Email: info@LandandRivers.com
Google Maps link: View Larger Map



**Gibbons Tract**Published on Plantation Properties & Land Investments, LLC (https://www.landandrivers.com)



# **Aerial Map**



### **Topo Map**



# **Location Map**



**Source URL:** https://www.landandrivers.com/property/gibbons-tract