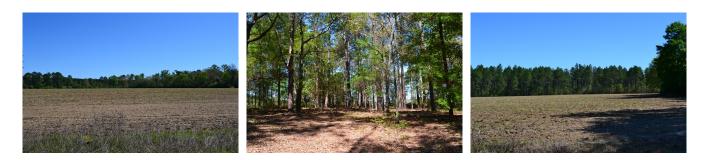

## Pine Hill Road

Pine Hill Road is 89± acres located on the southern edge of Dublin. This property is a great opportunity for commercial development. It is located along HWY 441 and I-16. The immediate area has seen a large amount of recent development with more to come. Hotels, restaurants, and gas stations are all in close proximity. Exit 51 provides a large amount of traffic on HWY 441 as well as I-16. Approximately 40 acres of the property is in cultivation with the remainder being wooded in a mixture of planted and natural timber. The property also features approximately 1,400 feet of frontage along Pinehill road. This property is being offered as a whole or as two pieces. Please give us a call to see a great pice of land in a growing area.

Price: \$712,560 Property Type: Land Status: Sold Street/Address: Pinehill Road City: Dublin State: Georgia Zip code: 31021 County: laurens Acreage: 89 Per Acre Price: \$8,000.00 Phone Number: (478) 279-2148 Email: michael@landandrivers.com Google Maps link: View Larger Map