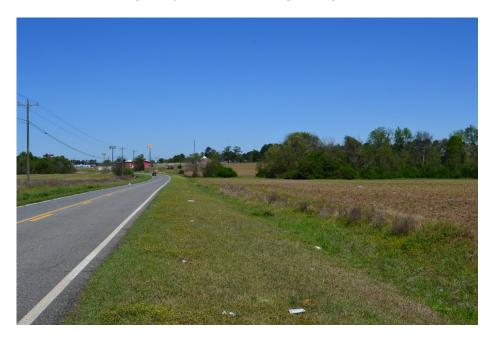

## Pine Hill Road

Pine Hill Road is 89± acres located on the southern edge of Dublin. This property is a great opportunity for commercial development. It is located along HWY 441 and I-16. The immediate area has seen a large amount of recent development with more to come. Hotels, restaurants, and gas stations are all in close proximity. Exit 51 provides a large amount of traffic on HWY 441 as well as I-16. Approximately 40 acres of the property is in cultivation with the remainder being wooded in a mixture of planted and natural timber. The property also features approximately 1,400 feet of frontage along Pinehill road. This property is being offered as a whole or as two pieces. Please give us a call to see a great pice of land in a growing area.

Price: \$712,560 Property Type: Land Status: Sold Street/Address: Pinehill Road City: Dublin State: Georgia Zip code: 31021 County: laurens Acreage: 89 Per Acre Price: \$8,000.00 Phone Number: (478) 279-2148 Email: michael@landandrivers.com Google Maps link: View Larger Map