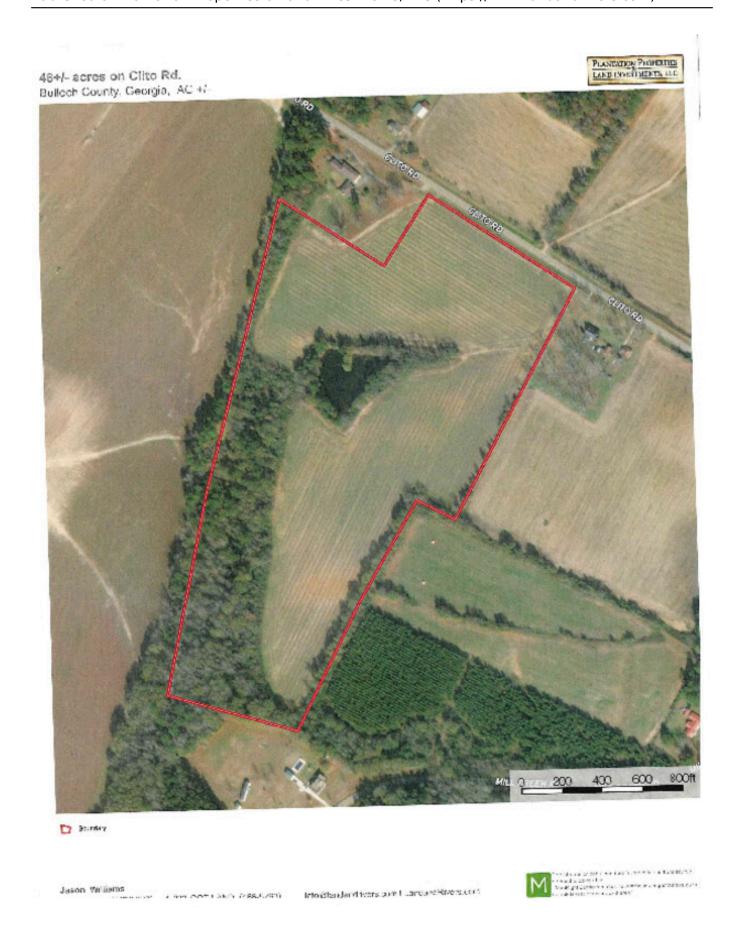

# PLANTATION PROPERTIES LAND INVESTMENTS, LLC

#### **Clito Road Farm**

Clito Road Farm is a  $46\pm$  acre tract located in Bulloch County, GA on Clito Road just oustide of Statesboro. This property consists of  $25\pm$  acres of cultivated land and a  $1\pm$  acre pond with the remaining in natural hardwoods. The tract would make a great investment for a homesite or weekend getaway. Call today to set up a time to visit this property!



Price: \$193,200 Property Type: Land

Status: Sold

Street/Address: Clito Rd.

City: Statesboro State: Georgia Zip code: 30458 County: bulloch Acreage: 46

**Per Acre Price:** \$4,200.00

Phone Number: 912.764.LAND(5263)
Email: info@LandandRivers.com
Google Maps link: View Larger Map



# **Aerial Map**



### **Location Map**

Page 3 of 5



## Торо Мар



**Source URL:** <a href="https://www.landandrivers.com/property/clito-road-farm">https://www.landandrivers.com/property/clito-road-farm</a>