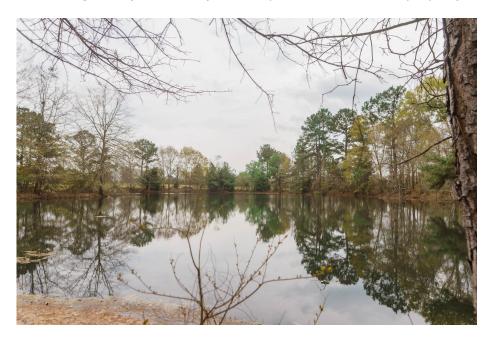

#### **Clito Road Farm**

Clito Road Farm is a  $46\pm$  acre tract located in Bulloch County, GA on Clito Road just oustide of Statesboro. This property consists of  $25\pm$  acres of cultivated land and a  $1\pm$  acre pond with the remaining in natural hardwoods. The tract would make a great investment for a homesite or weekend getaway. Call today to set up a time to visit this property!