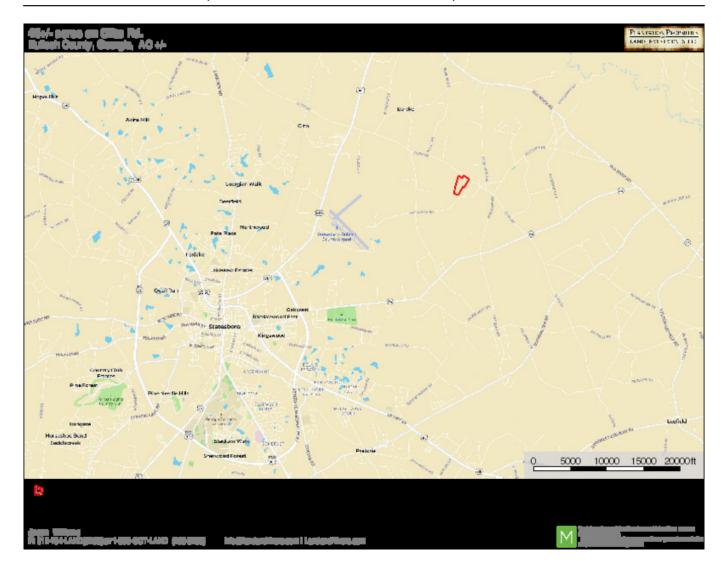

# PLANTATION PROPERTIES LAND INVESTMENTS, LLC

#### **Clito Road Farm**

Clito Road Farm is a  $46\pm$  acre tract located in Bulloch County, GA on Clito Road just oustide of Statesboro. This property consists of  $25\pm$  acres of cultivated land and a  $1\pm$  acre pond with the remaining in natural hardwoods. The tract would make a great investment for a homesite or weekend getaway. Call today to set up a time to visit this property!



Price: \$193,200 Property Type: Land

Status: Sold

Street/Address: Clito Rd.

City: Statesboro State: Georgia Zip code: 30458 County: bulloch Acreage: 46

**Per Acre Price:** \$4,200.00

Phone Number: 912.764.LAND(5263)
Email: info@LandandRivers.com
Google Maps link: View Larger Map



# **Aerial Map**



### **Location Map**

Page 3 of 5



## Торо Мар



**Source URL:** <a href="https://www.landandrivers.com/property/clito-road-farm">https://www.landandrivers.com/property/clito-road-farm</a>