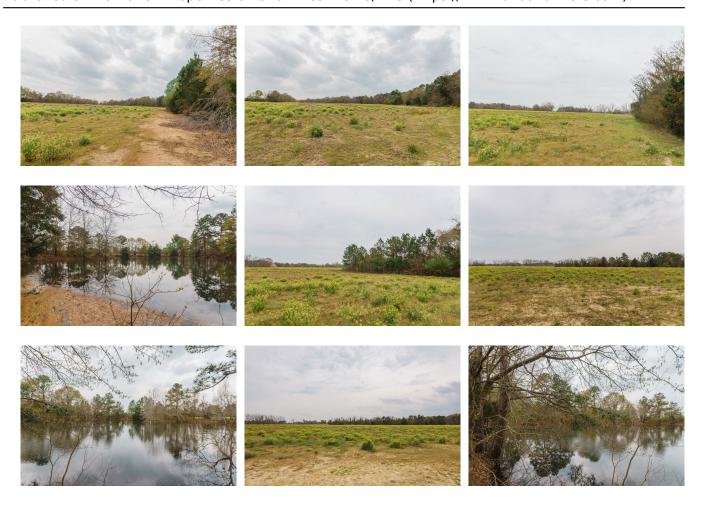

#### **Clito Road Farm**

Clito Road Farm is a  $46\pm$  acre tract located in Bulloch County, GA on Clito Road just oustide of Statesboro. This property consists of  $25\pm$  acres of cultivated land and a  $1\pm$  acre pond with the remaining in natural hardwoods. The tract would make a great investment for a homesite or weekend getaway. Call today to set up a time to visit this property!