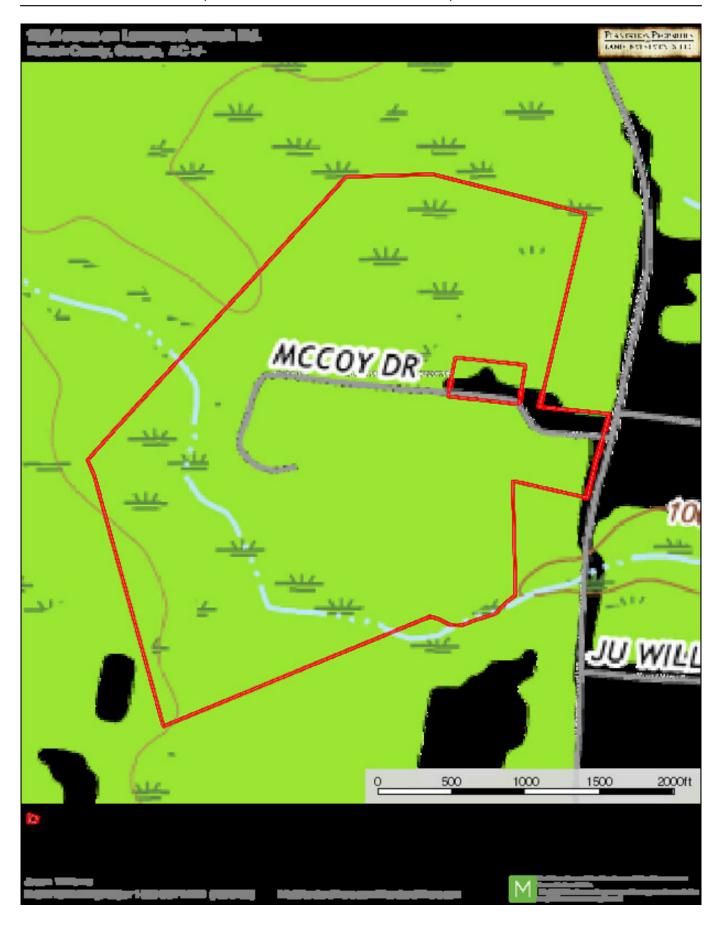

in Southern Bulloch Co. The tract is made up of a mixture of hardwoods and pines with good roads throughout the majority of the property; making it an ideal place for hunting, ATV riding, or a future home site. Located about 40 minutes away from Savannah and about 20 minutes from Statesboro. Whether you're looking for a recreational tract or a place to call home this property is ready for you! Call Jason Williams today to see this property! 912.764.LAND(5263)



Price: \$519,000 Property Type: Land

**Status:** Sold

Street/Address: Lawrence Church Rd

City: Pembroke State: Georgia Zip code: 31321 County: bulloch Acreage: 133

**Per Acre Price:** \$3,900.00

Phone Number: 912.764.LAND(5263)
Email: info@LandandRivers.com
Google Maps link: View Larger Map



**Aerial Map** 



## Topo map



## **Location Map**



**Source URL:** <u>https://www.landandrivers.com/property/lawrence-church-road</u>