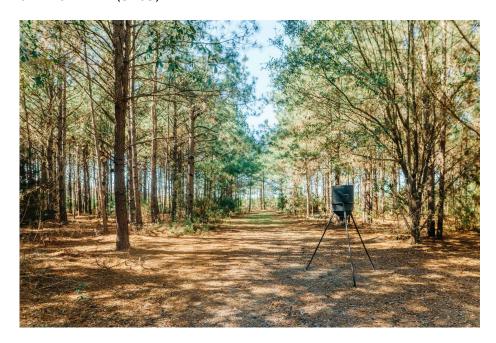

## **Lawrence Church Road**

Lawrence Church Rd. is a 133± acre property located in Southern Bulloch Co. The tract is made up of a mixture of hardwoods and pines with good roads throughout the majority of the property; making it an ideal place for hunting, ATV riding, or a future home site. Located about 40 minutes away from Savannah and about 20 minutes from Statesboro. Whether you're looking for a recreational tract or a place to call home this property is ready for you! Call Jason Williams today to see this property! 912.764.LAND(5263)