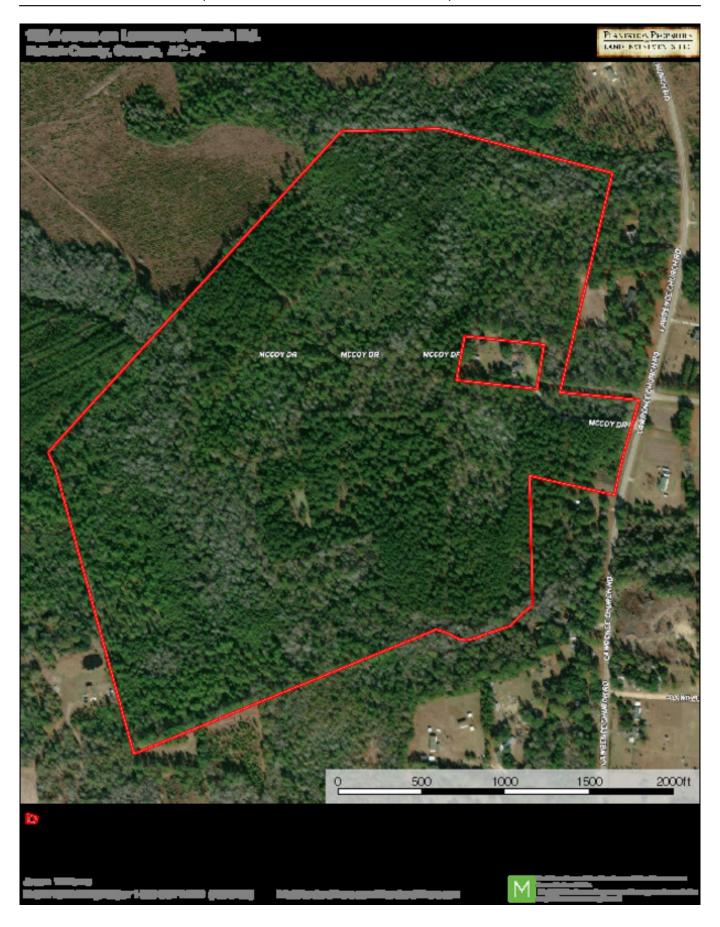

roperty located in Southern Bulloch Co. The tract is made up of a mixture of hardwoods and pines with good roads throughout the majority of the property; making it an ideal place for hunting, ATV riding, or a future home site. Located about 40 minutes away from Savannah and about 20 minutes from Statesboro. Whether you're looking for a recreational tract or a place to call home this property is ready for you! Call Jason Williams today to see this property! 912.764.LAND(5263)



Price: \$519,000 Property Type: Land

**Status:** Sold

Street/Address: Lawrence Church Rd

City: Pembroke State: Georgia Zip code: 31321 County: bulloch Acreage: 133

**Per Acre Price:** \$3,900.00

Phone Number: 912.764.LAND(5263)
Email: info@LandandRivers.com
Google Maps link: View Larger Map



**Aerial Map** 



## Topo map



## **Location Map**



**Source URL:** <u>https://www.landandrivers.com/property/lawrence-church-road</u>