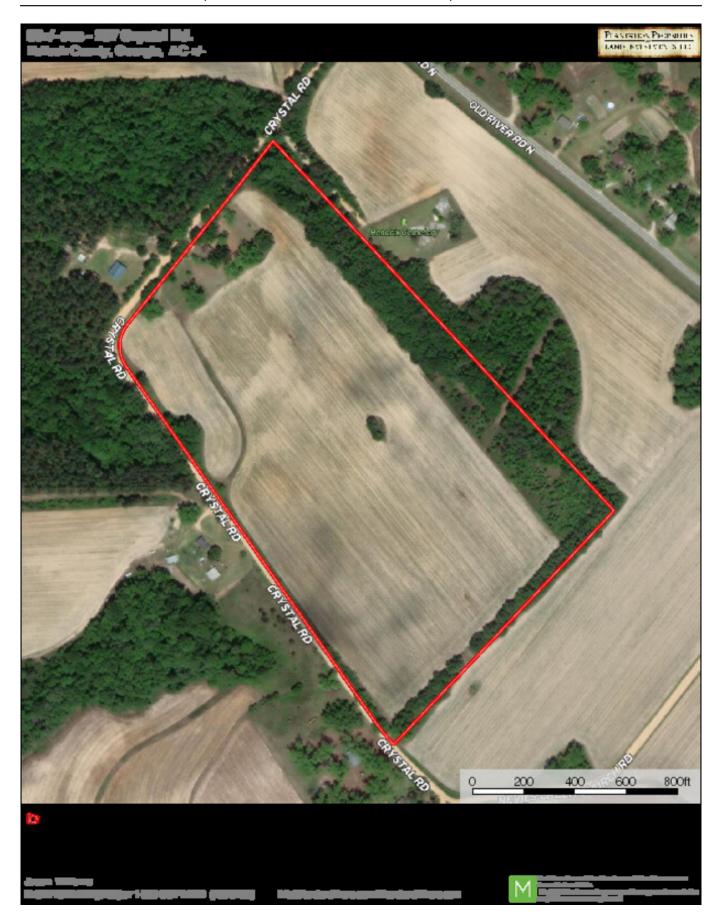

VESTMENTS, LLC

### **Crystal Homeplace**

Crystal Homeplace is a  $40\pm$  acre tract located in northern Bulloch County. The original home that was built in 1875 is still on the property with a septic system and updated well. The property would make for a great home site or weekend getaway. Call today to schedule a time to see this property! 912.764.LAND(5263)



Price: \$280,000 Property Type: Land

**Status:** Sold

Street/Address: Crystal rd

City: Portal
State: Georgia
Zip code: 30450
County: bulloch
Acreage: 40

**Per Acre Price:** \$0.00

Phone Number: 912.764.LAND(5263)
Email: info@LandandRivers.com
Google Maps link: View Larger Map



Crystal Homeplace
Published on Plantation Properties & Land Investments, LLC (https://www.landandrivers.com)







# **Aerial Map**

Page 3 of 6



## Торо Мар



## **Location Map**



**Source URL:** <a href="https://www.landandrivers.com/property/crystal-homeplace">https://www.landandrivers.com/property/crystal-homeplace</a>