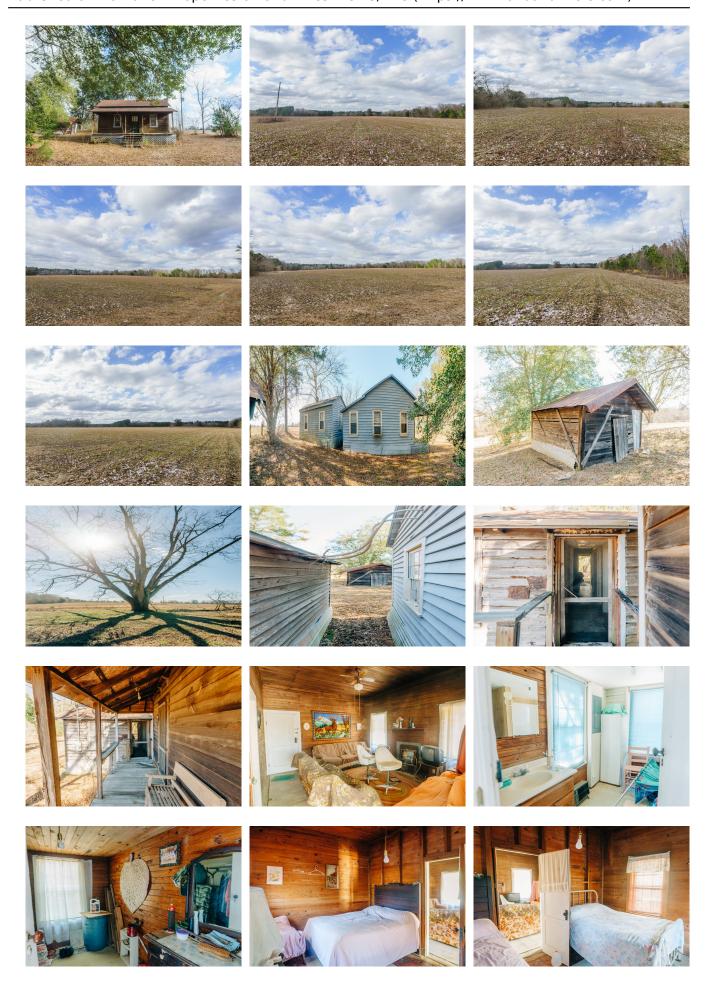

### **Crystal Homeplace**

Crystal Homeplace is a  $40\pm$  acre tract located in northern Bulloch County. The original home that was built in 1875 is still on the property with a septic system and updated well. The property would make for a great home site or weekend getaway. Call today to schedule a time to see this property! 912.764.LAND(5263)

Price: \$280,000 Property Type: Land

**Status:** Sold

Street/Address: Crystal rd

City: Portal
State: Georgia
Zip code: 30450
County: bulloch
Acreage: 40

**Per Acre Price:** \$0.00

Phone Number: 912.764.LAND(5263)
Email: info@LandandRivers.com
Google Maps link: View Larger Map