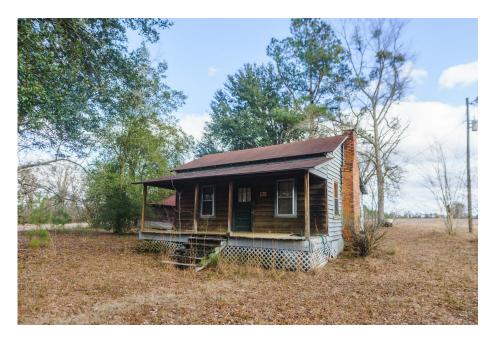

### **Crystal Homeplace**

Crystal Homeplace is a  $40\pm$  acre tract located in northern Bulloch County. The original home that was built in 1875 is still on the property with a septic system and updated well. The property would make for a great home site or weekend getaway. Call today to schedule a time to see this property! 912.764.LAND(5263)

Price: \$280,000 Property Type: Land

**Status:** Sold

Street/Address: Crystal rd

City: Portal
State: Georgia
Zip code: 30450
County: bulloch
Acreage: 40

**Per Acre Price:** \$0.00

Phone Number: 912.764.LAND(5263)
Email: info@LandandRivers.com
Google Maps link: View Larger Map