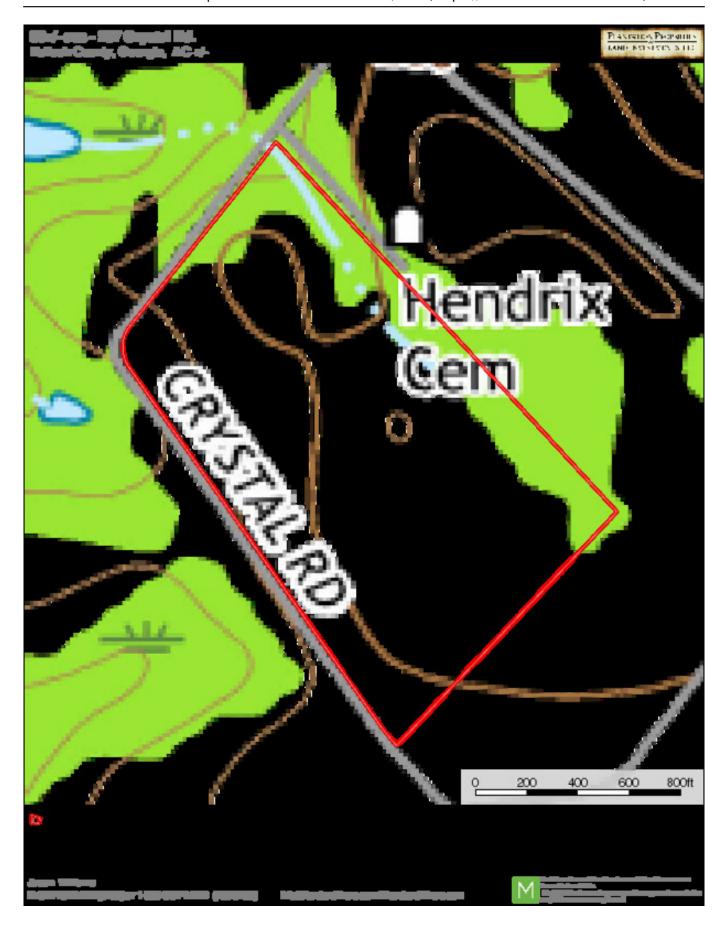

### **Crystal Homeplace**

Crystal Homeplace is a  $40\pm$  acre tract located in northern Bulloch County. The original home that was built in 1875 is still on the property with a septic system and updated well. The property would make for a great home site or weekend getaway. Call today to schedule a time to see this property! 912.764.LAND(5263)



Price: \$280,000 Property Type: Land

**Status:** Sold

Street/Address: Crystal rd

City: Portal
State: Georgia
Zip code: 30450
County: bulloch
Acreage: 40

**Per Acre Price:** \$0.00

Phone Number: 912.764.LAND(5263)
Email: info@LandandRivers.com
Google Maps link: View Larger Map



Crystal Homeplace
Published on Plantation Properties & Land Investments, LLC (https://www.landandrivers.com)







# **Aerial Map**

Page 3 of 6



## Торо Мар



## **Location Map**



**Source URL:** <a href="https://www.landandrivers.com/property/crystal-homeplace">https://www.landandrivers.com/property/crystal-homeplace</a>