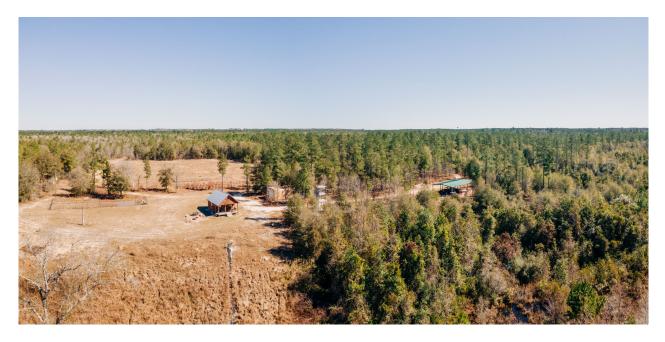

## **Yam Grandy Retreat**

The Yam Grandy Creek Retreat is a gorgeous 491 acre tract located on the southern end of Emanuel Co. There is a 400 sq ft cabin with a loft and full kitchen that overlooks the beautiful Yam Grandy Creek. The creek winds through the center of the property creating the perfect habitat for wildlife. There is also a 9± acre pond on the tract as well as frontage on the Ohoopee river. The tract is a perfect multi use property allowing you to enjoy hunting, fishing, canoeing, ATV rides and more. The land has been managed with the utmost attention to growing big bucks and would be a great investment for any buyer. Located just off of I-16 and US 1, you are only about 20 minutes from Swainsboro and an hour away from Savannah. Call Jason Williams today to view this property! 912.764.LAND(5263)

## **Aerial Map**

Source URL: <a href="https://www.landandrivers.com/property/yam-grandy-retreat">https://www.landandrivers.com/property/yam-grandy-retreat</a>