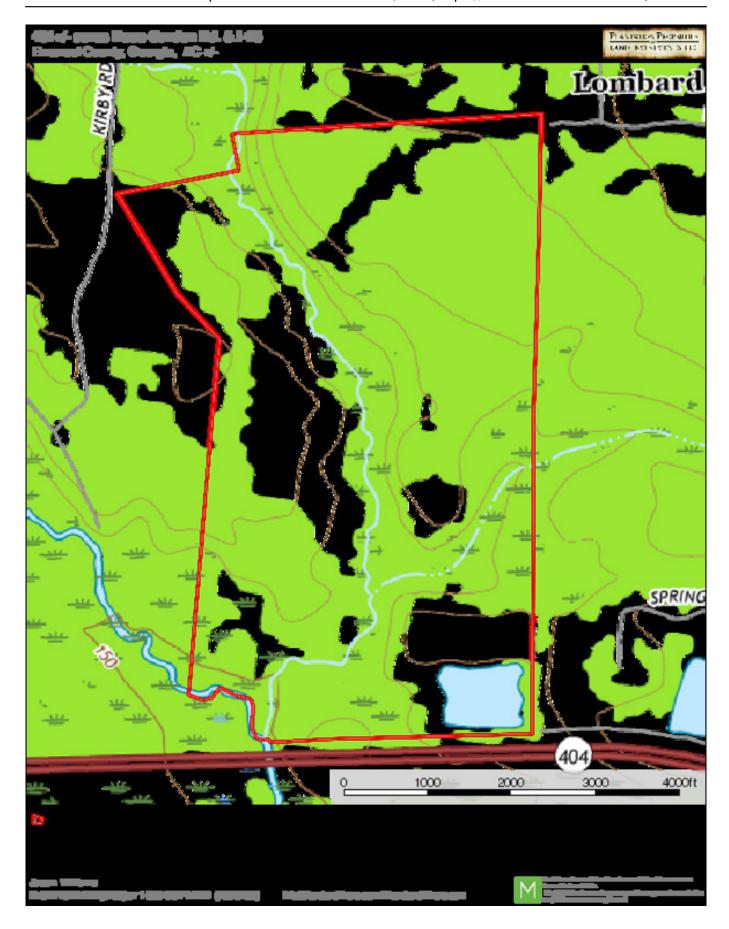

also a 9± acre pond on the tract as well as frontage on the Ohoopee river. The tract is a perfect multi use property allowing you to enjoy hunting, fishing, canoeing, ATV rides and more. The land has been managed with the utmost attention to growing big bucks and would be a great investment for any buyer. Located just off of I-16 and US 1, you are only about 20 minutes from Swainsboro and an hour away from Savannah. Call Jason Williams today to view this property! 912.764.LAND(5263)



Price: \$1,000,000 Property Type: Land

Status: Sold

Street/Address: Rose Garden Rd

City: Swainsboro State: Georgia Zip code: 30401 County: emanuel Acreage: 491

**Per Acre Price:** \$2,036.00

Phone Number: 912.764.LAND(5263)
Email: info@LandandRivers.com
Google Maps link: View Larger Map





Торо Мар



## **Location Map**



## **Aerial Map**



Source URL: <a href="https://www.landandrivers.com/property/yam-grandy-retreat">https://www.landandrivers.com/property/yam-grandy-retreat</a>