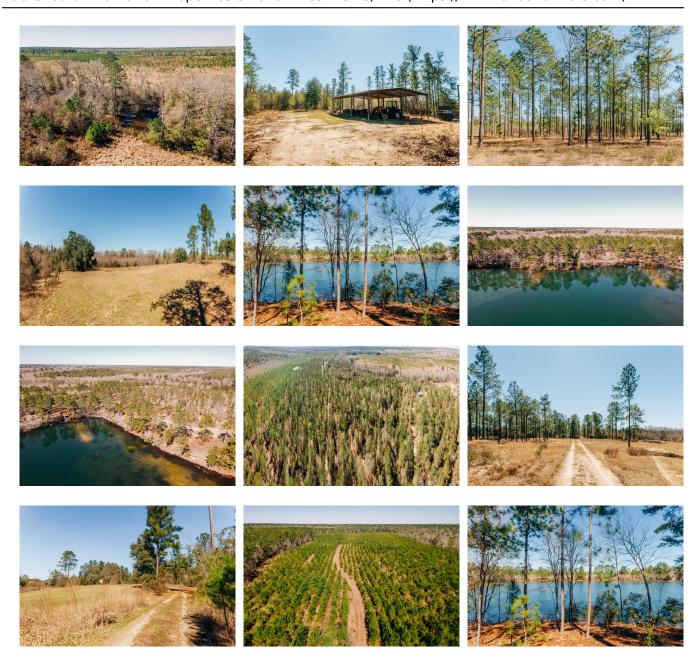

## **Yam Grandy Retreat**

The Yam Grandy Creek Retreat is a gorgeous 491 acre tract located on the southern end of Emanuel Co. There is a 400 sq ft cabin with a loft and full kitchen that overlooks the beautiful Yam Grandy Creek. The creek winds through the center of the property creating the perfect habitat for wildlife. There is also a 9± acre pond on the tract as well as frontage on the Ohoopee river. The tract is a perfect multi use property allowing you to enjoy hunting, fishing, canoeing, ATV rides and more. The land has been managed with the utmost attention to growing big bucks and would be a great investment for any buyer. Located just off of I-16 and US 1, you are only about 20 minutes from Swainsboro and an hour away from Savannah. Call Jason Williams today to view this property! 912.764.LAND(5263)