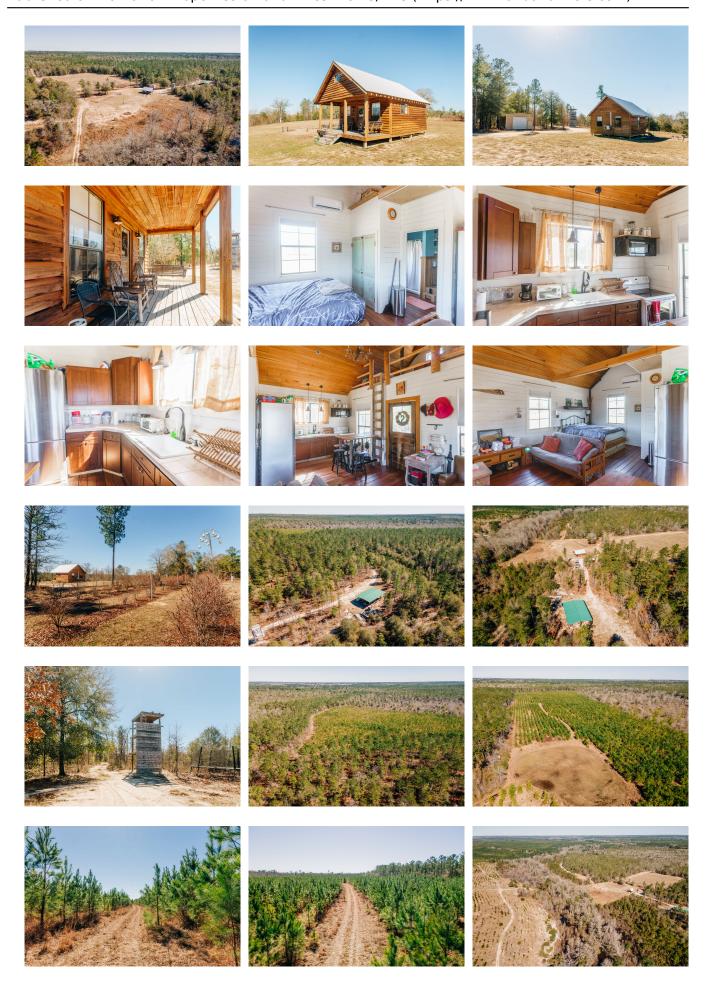

## **Yam Grandy Retreat**

The Yam Grandy Creek Retreat is a gorgeous 491 acre tract located on the southern end of Emanuel Co. There is a 400 sq ft cabin with a loft and full kitchen that overlooks the beautiful Yam Grandy Creek. The creek winds through the center of the property creating the perfect habitat for wildlife. There is also a 9± acre pond on the tract as well as frontage on the Ohoopee river. The tract is a perfect multi use property allowing you to enjoy hunting, fishing, canoeing, ATV rides and more. The land has been managed with the utmost attention to growing big bucks and would be a great investment for any buyer. Located just off of I-16 and US 1, you are only about 20 minutes from Swainsboro and an hour away from Savannah. Call Jason Williams today to view this property! 912.764.LAND(5263)