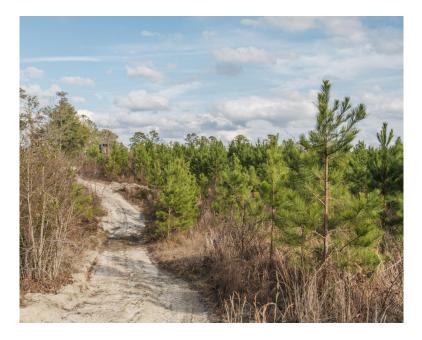

### **Poor Robin Road Tract 3**

10 acre tract located in eastern Screven, GA with paved road frontage on Poor Robin Road. The property is made up of young pine trees and is less than 15 minutes away from Sylvania and only an 1 hour from Savannah, GA. See the map attached for details. Call Jason Williams today to see this property! 912.764.LAND(5263)