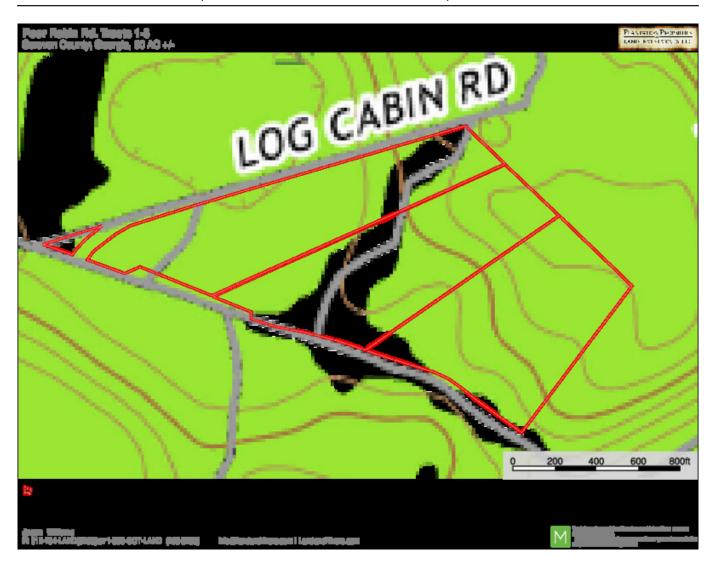

# PLANTATION PROPERTIES LAND INVESTMENTS, LLC

### **Poor Robin Road Tract 3**

10 acre tract located in eastern Screven, GA with paved road frontage on Poor Robin Road. The property is made up of young pine trees and is less than 15 minutes away from Sylvania and only an 1 hour from Savannah, GA. See the map attached for details. Call Jason Williams today to see this property! 912.764.LAND(5263)



Price: \$40,000 Property Type: Land

Status: Sold

Street/Address: Poor Robin Road

City: Sylvania State: Georgia Zip code: 30467 County: screven Acreage: 10

**Per Acre Price:** \$4,000.00

Phone Number: 912.764.LAND(5263)
Email: info@LandandRivers.com
Google Maps link: View Larger Map



# **Location Map**



## Торо Мар



### **Divided Aerial**



**Source URL:** https://www.landandrivers.com/property/poor-robin-road-tract-3