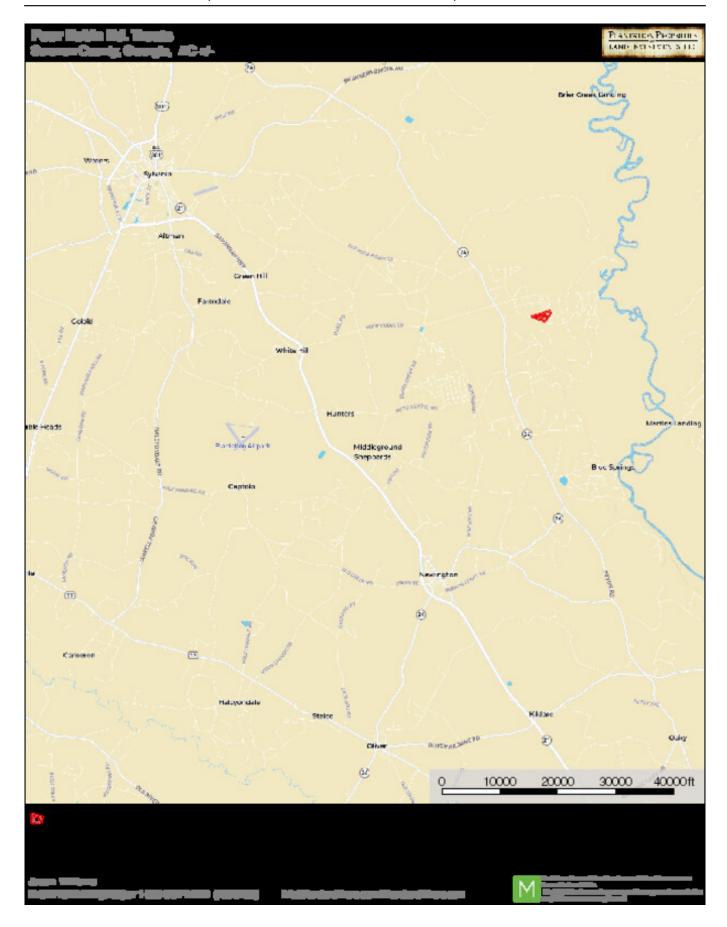

# PLANTATION PROPERTIES LAND INVESTMENTS, LLC

### **Poor Robin Road Tract 3**

10 acre tract located in eastern Screven, GA with paved road frontage on Poor Robin Road. The property is made up of young pine trees and is less than 15 minutes away from Sylvania and only an 1 hour from Savannah, GA. See the map attached for details. Call Jason Williams today to see this property! 912.764.LAND(5263)



Price: \$40,000 Property Type: Land

Status: Sold

Street/Address: Poor Robin Road

City: Sylvania State: Georgia Zip code: 30467 County: screven Acreage: 10

**Per Acre Price:** \$4,000.00

Phone Number: 912.764.LAND(5263)
Email: info@LandandRivers.com
Google Maps link: View Larger Map



# **Location Map**



## Торо Мар



### **Divided Aerial**



**Source URL:** https://www.landandrivers.com/property/poor-robin-road-tract-3