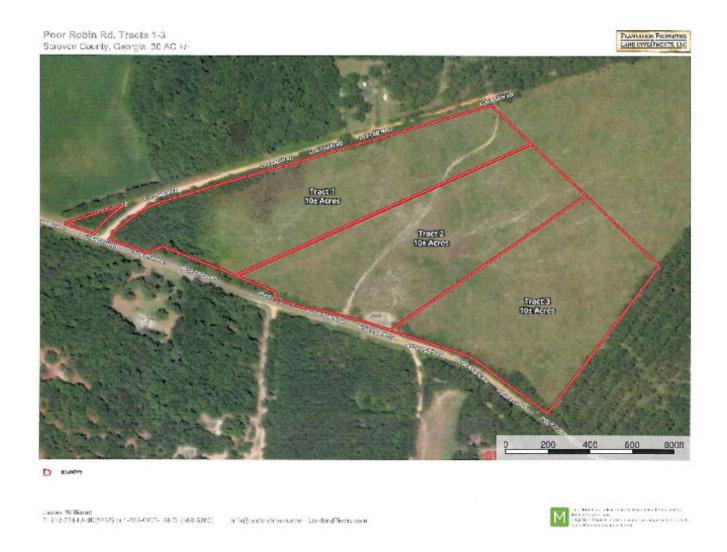

### **Poor Robin Road Tract 3**

10 acre tract located in eastern Screven, GA with paved road frontage on Poor Robin Road. The property is made up of young pine trees and is less than 15 minutes away from Sylvania and only an 1 hour from Savannah, GA. See the map attached for details. Call Jason Williams today to see this property! 912.764.LAND(5263)

### **Divided Aerial**

**Source URL:** https://www.landandrivers.com/property/poor-robin-road-tract-3