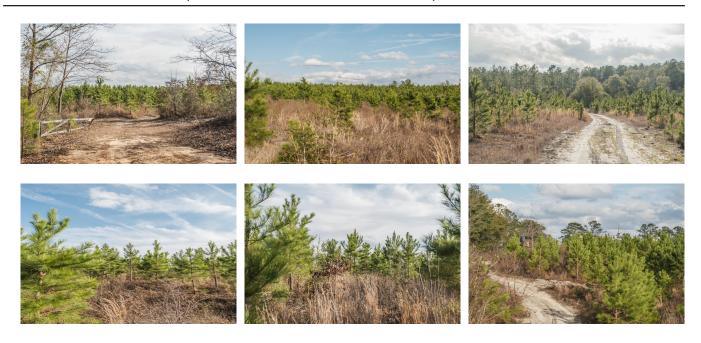

### **Poor Robin Road Tract 3**

10 acre tract located in eastern Screven, GA with paved road frontage on Poor Robin Road. The property is made up of young pine trees and is less than 15 minutes away from Sylvania and only an 1 hour from Savannah, GA. See the map attached for details. Call Jason Williams today to see this property! 912.764.LAND(5263)