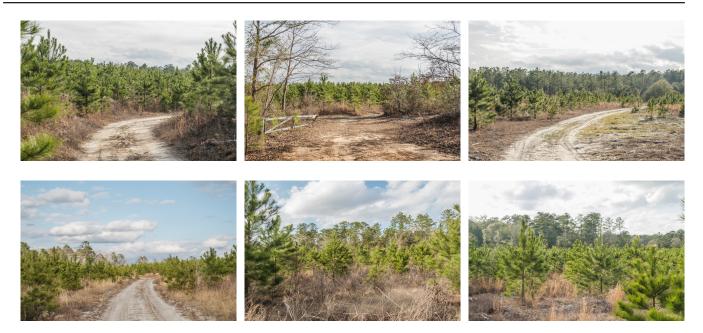

10 acre tract located in eastern Screven, GA with paved road frontage on Poor Robin Road. The property is made up of young pine trees and is less than 15 minutes away from Sylvania and only an 1 hour from Savannah, GA. See the map attached for details. Call Jason Williams today to see this property! 912.764.LAND(5263)