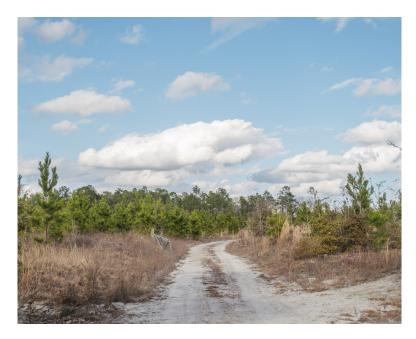

10 acre tract located in eastern Screven, GA with paved road frontage on Poor Robin Road. The property is made up of young pine trees and is less than 15 minutes away from Sylvania and only an 1 hour from Savannah, GA. See the map attached for details. Call Jason Williams today to see this property! 912.764.LAND(5263)