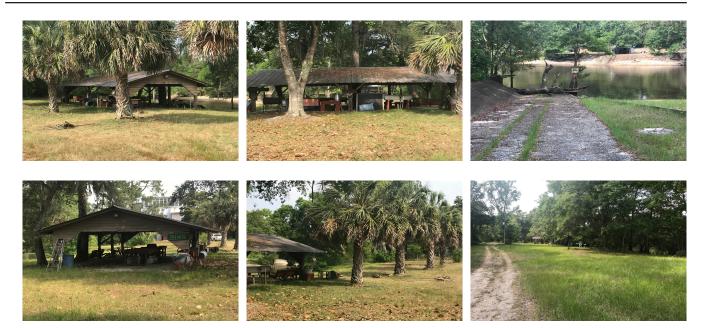

## 150 Yarbrough Landing

This 25± acre parcel located on the Ogeechee River just off Hwy 80 has everything you need for a weekend retreat, fish camp or homesite. A large home, that needs remodeling, sits right on the river bank with great views. Just down from the house is a small pole barn with a fire pit and private boat landing. The remainder of the property has mature hardwood and cypress timber typical of the river swamp. Please call today to see this great property.