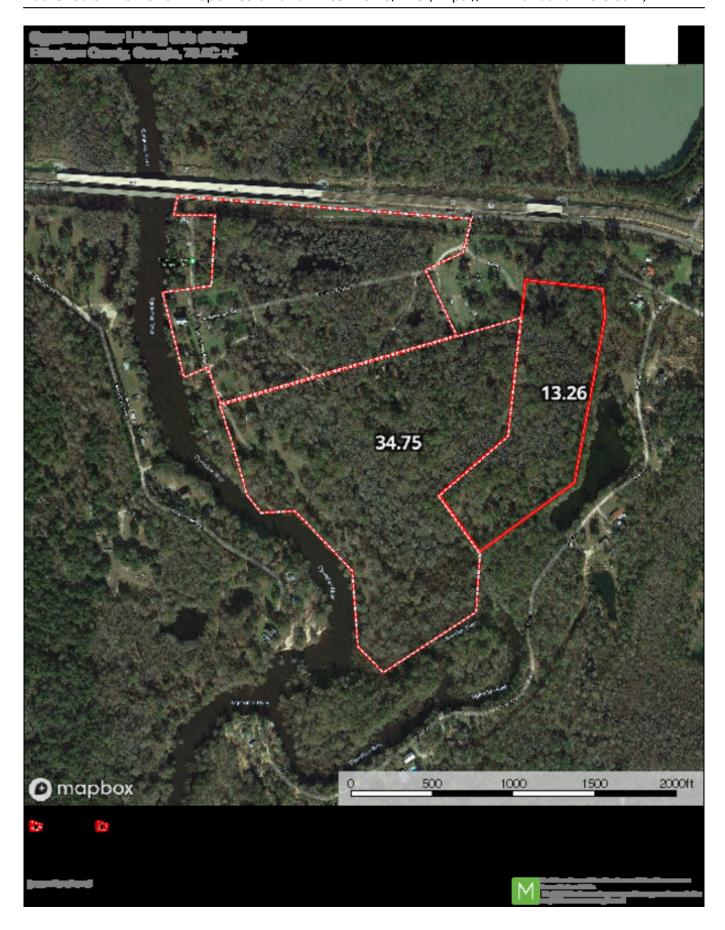

## 150 Yarbrough Landing

This 25± acre parcel located on the Ogeechee River just off Hwy 80 has everything you need for a weekend retreat, fish camp or homesite. A large home, that needs remodeling, sits right on the river bank with great views. Just down from the house is a small pole barn with a fire pit and private boat landing. The remainder of the property has mature hardwood and cypress timber typical of the river swamp. Please call today to see this great property.

Price: \$325,000 Property Type: Land

Status: Sold

Street/Address: 150 Yarborough Landing Rd

City: eden
State: Georgia
Zip code: 31307
County: effingham
Acreage: 25

Acreage: 23

Per Acre Price: \$0.00

Phone Number: 912-978-0890
Email: <u>jforehand@landandrivers.com</u>
Google Maps link: <u>View Larger Map</u>