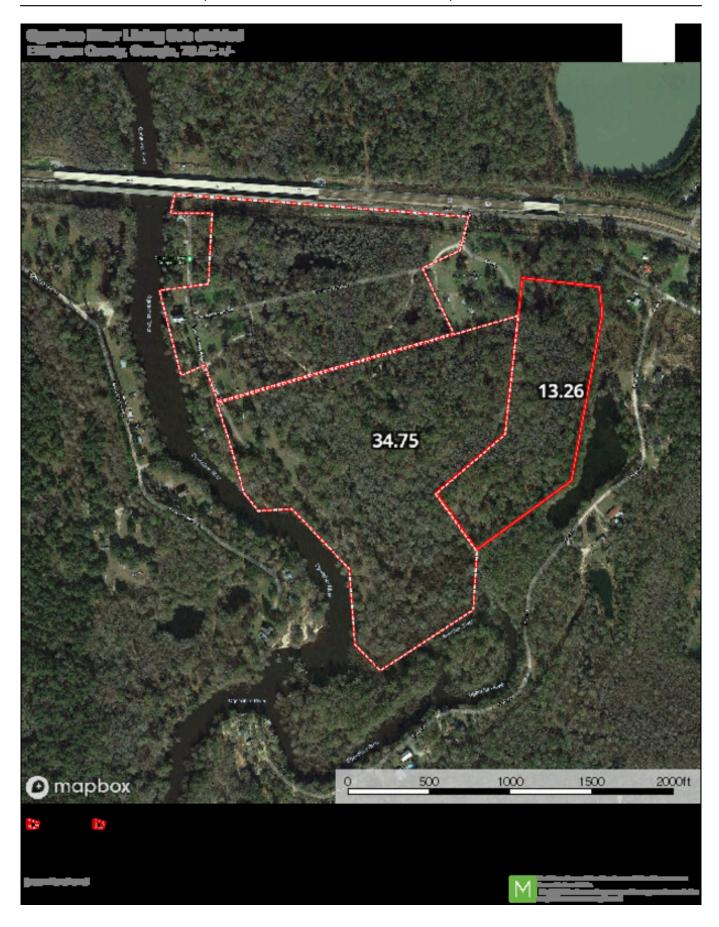

## Yarbrough Landing Road

Get ready to enjoy all the fun of the Ogeechee River with this great property right on the water. The  $35\pm$  acres give plenty of privacy to get away, while still a short drive to Savannah or Statesboro. The land was once used as a campground with some of the infrastructure still in place, and could possibly be brought back to operation. The road runs right down the riverbank with nice huge timber throughout. Additional acreage available.

Price: \$300,000 Property Type: Land

Status: Sold

**Street/Address:** 0 Yarbrough Landing Rd.

City: eden
State: Georgia
Zip code: 31307
County: effingham
Acreage: 35

Per Acre Price: \$8,500.00
Phone Number: 912-978-0890
Email: jforehand@landandrivers.com
Google Maps link: View Larger Map

## **Aerial Map**

Page 2 of 3

**Source URL:** <a href="https://www.landandrivers.com/property/yarbrough-landing-road">https://www.landandrivers.com/property/yarbrough-landing-road</a>