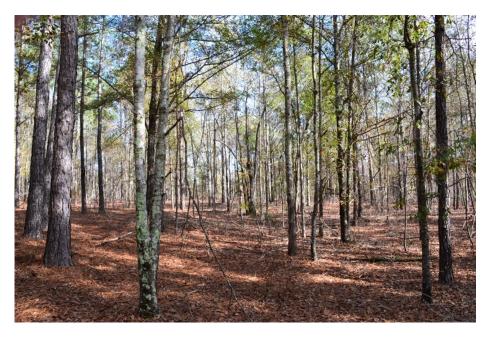

## **Oaky Grove**

Oaky Grove is 20.7± acres located in eastern Johnson County near the Washington county line. The property is timbered in natural pine and hardwood. A power line easement crosses the front portion of the property and a small creek makes up the southern boundary. Game sign is plentiful throughout the property. A small hunter's cabin could serve as a camp with a little work. A well is located near the cabin to supply water. This is a great opportunity for a tract of this size. Give us a call for your tour.