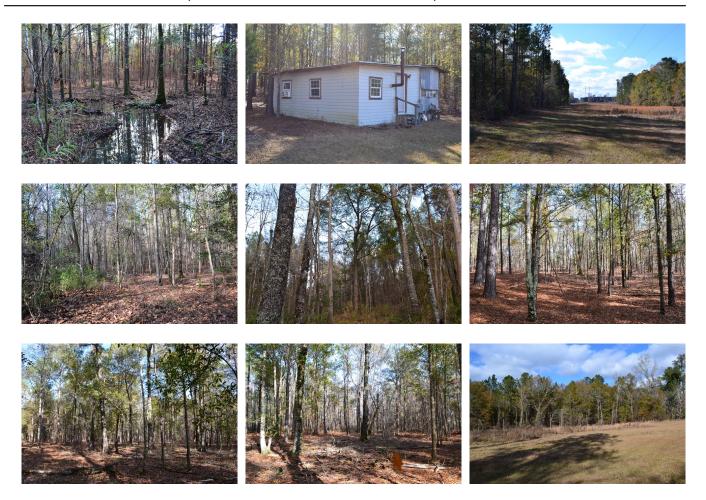

## **Oaky Grove**

Oaky Grove is 20.7± acres located in eastern Johnson County near the Washington county line. The property is timbered in natural pine and hardwood. A power line easement crosses the front portion of the property and a small creek makes up the southern boundary. Game sign is plentiful throughout the property. A small hunter's cabin could serve as a camp with a little work. A well is located near the cabin to supply water. This is a great opportunity for a tract of this size. Give us a call for your tour.