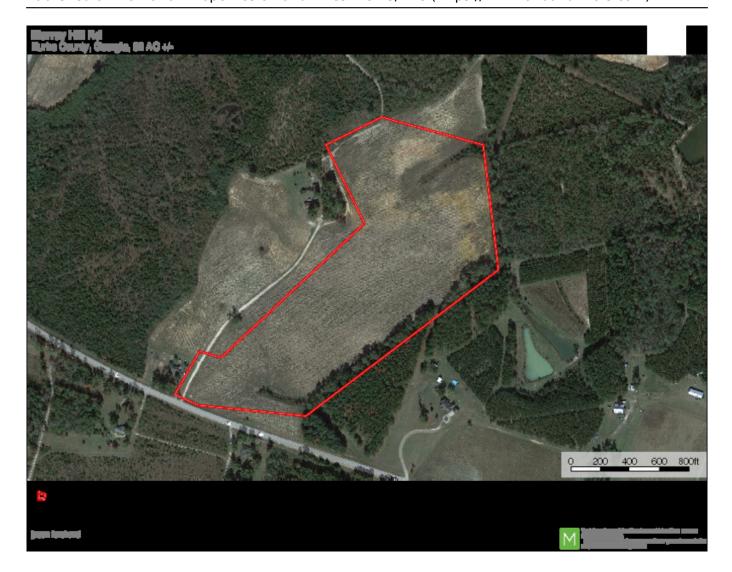

## **Sardis Cropland**

This nice 34± acre field would make a great home site or small weekend getaway. The property is currently being farmed but is set to be planted in Longleaf pines this winter. Located just south of Sardis in Burke County, it is a short drive to Waynesboro and Plant Vogtel. Additional acreage available. Please call today to see this property.



Price: \$85,000 Property Type: Land Status: Sold Street/Address: Hwy 24 S. City: sardis State: Georgia Zip code: 30456 County: burke Acreage: 34 Per Acre Price: \$2,500.00 Phone Number: 912.978.0890 Email: jforehand@landandrivers.com Google Maps link: View Larger Map

## Aerial

## Sardis Cropland Published on Plantation Properties & Land Investments, LLC (https://www.landandrivers.com)



Source URL: <a href="https://www.landandrivers.com/property/sardis-cropland">https://www.landandrivers.com/property/sardis-cropland</a>