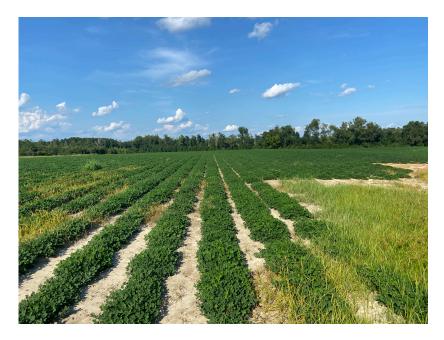

## **Sardis Cropland**

This nice 34± acre field would make a great home site or small weekend getaway. The property is currently being farmed but is set to be planted in Longleaf pines this winter. Located just south of Sardis in Burke County, it is a short drive to Waynesboro and Plant Vogtel. Additional acreage available. Please call today to see this property.