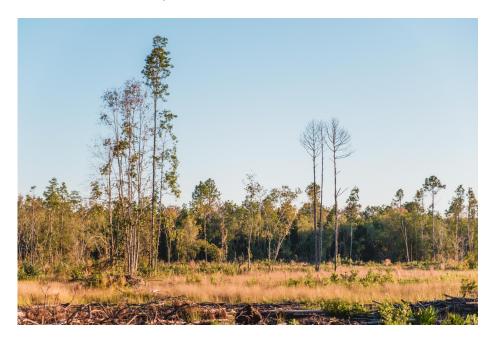

### **Coursey Tract B**

PRICE REDUCED!!! 123± acres of land great for hunting and recreation. This property was clear cut approximately 1.5-2 years ago and was not replanted. Road frontage on John Coursey Rd., Seed Tick Rd. & Hwy 119. Conveniently located just 2 miles off of I-16 and only 30 miles from Savannah and Statesboro. Call today for more information (912) 764-LAND (5263)