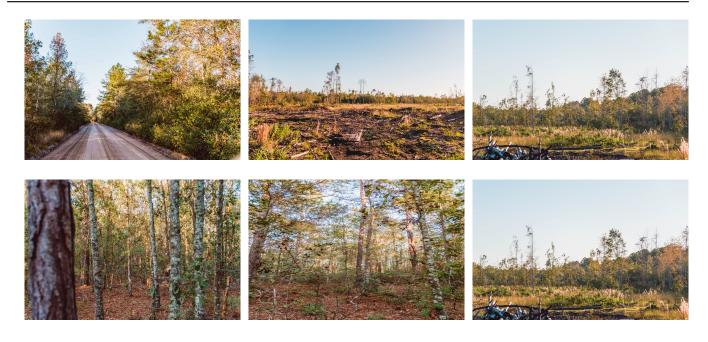

### **Coursey Tract B**

PRICE REDUCED!!! 123± acres of land great for hunting and recreation. This property was clear cut approximately 1.5-2 years ago and was not replanted. Road frontage on John Coursey Rd., Seed Tick Rd. & Hwy 119. Conveniently located just 2 miles off of I-16 and only 30 miles from Savannah and Statesboro. Call today for more information (912) 764-LAND (5263)