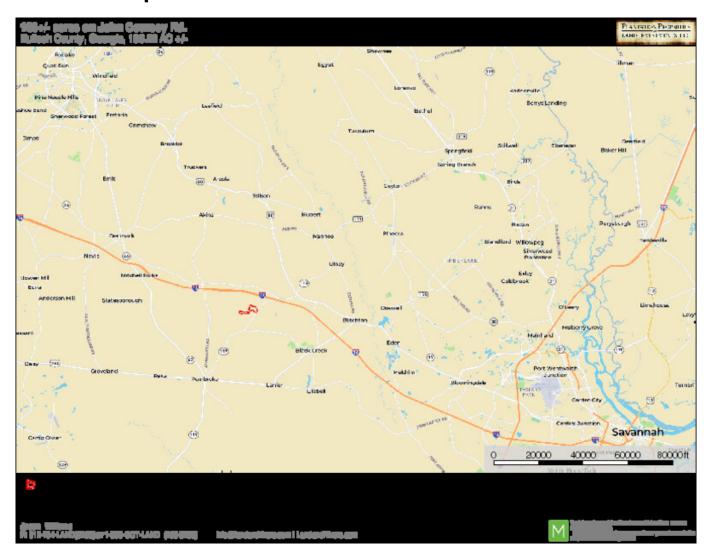

# PLANTATION PROPERTIES LAND INVESTMENTS, LLC

### **Coursey Tract B**

PRICE REDUCED!!! 123± acres of land great for hunting and recreation. This property was clear cut approximately 1.5-2 years ago and was not replanted. Road frontage on John Coursey Rd., Seed Tick Rd. & Hwy 119. Conveniently located just 2 miles off of I-16 and only 30 miles from Savannah and Statesboro. Call today for more information (912) 764-LAND (5263)



Price: \$221,400 Property Type: Land

Status: Sold

Street/Address: John Coursey Rd

City: Ellabell State: Georgia Zip code: 31308 County: bulloch Acreage: 123

**Per Acre Price:** \$1,800.00

Phone Number: 912.764.LAND(5263)
Email: info@LandandRivers.com
Google Maps link: View Larger Map



# **Location Map**



## **Aerial Map**



Jasur Villiama P: 915-7/2 LAND(5265) or 1-855-90 (LAND: (468-283) Info@endendrivers.com L



### **Topo Map**



**Source URL:** <a href="https://www.landandrivers.com/property/coursey-tract-b">https://www.landandrivers.com/property/coursey-tract-b</a>