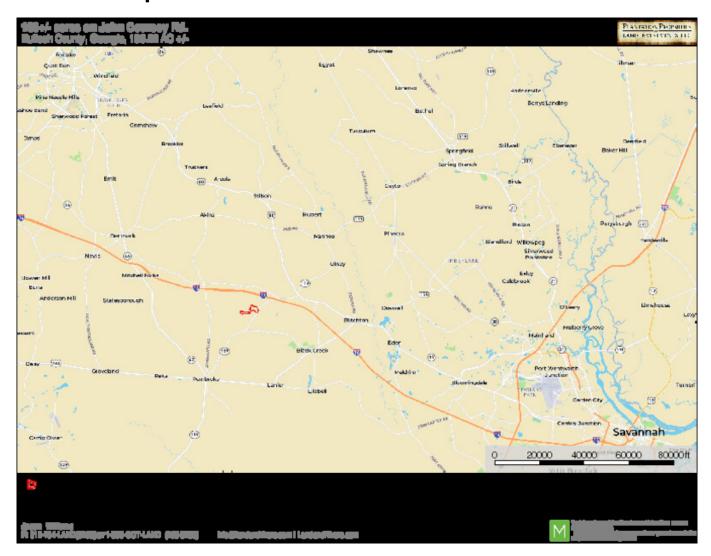

# PLANTATION PROPERTIES LAND INVESTMENTS, LLC

## **Coursey Tract A**

61+/- acres of land great for hunting and recreation. The timber was harvested in August 2020. The property is conveniently located only 2 miles off of I-16 and only 30 miles from Savannah and Statesboro. More acreage is available. Call today for more information (912) 764-LAND (5263)



Price: \$122,000 Property Type: Land

Status: Sold

Street/Address: John Coursey Rd

City: Ellabell State: Georgia Zip code: 31308 County: bulloch Acreage: 61

**Per Acre Price:** \$2,000.00

Phone Number: 912.764.LAND(5263)
Email: info@LandandRivers.com
Google Maps link: View Larger Map



# **Location Map**



## **Aerial**



# Торо Мар



**Source URL:** https://www.landandrivers.com/property/coursey-tract-0