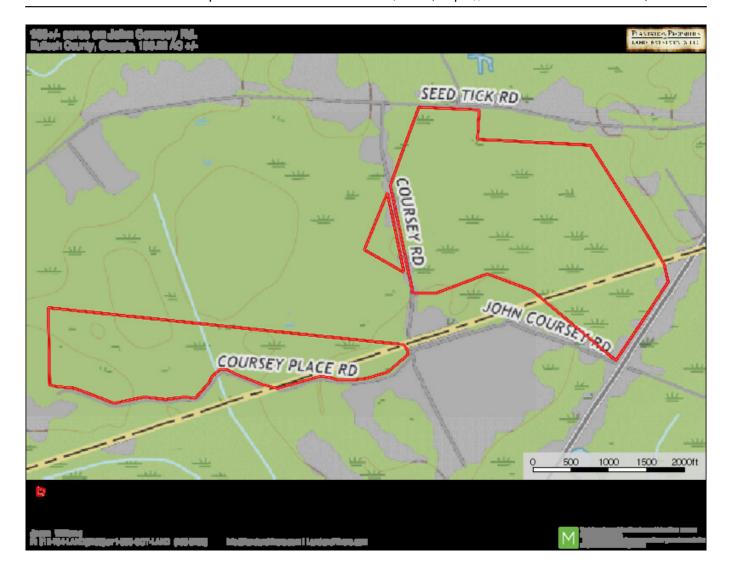

## **Coursey Tract A**

61+/- acres of land great for hunting and recreation. The timber was harvested in August 2020. The property is conveniently located only 2 miles off of I-16 and only 30 miles from Savannah and Statesboro. More acreage is available. Call today for more information (912) 764-LAND (5263)

Price: \$122,000 Property Type: Land

Status: Sold

Street/Address: John Coursey Rd

City: Ellabell State: Georgia Zip code: 31308 County: bulloch Acreage: 61

**Per Acre Price:** \$2,000.00

Phone Number: 912.764.LAND(5263)
Email: info@LandandRivers.com
Google Maps link: View Larger Map

# Торо Мар

**Source URL:** https://www.landandrivers.com/property/coursey-tract-0