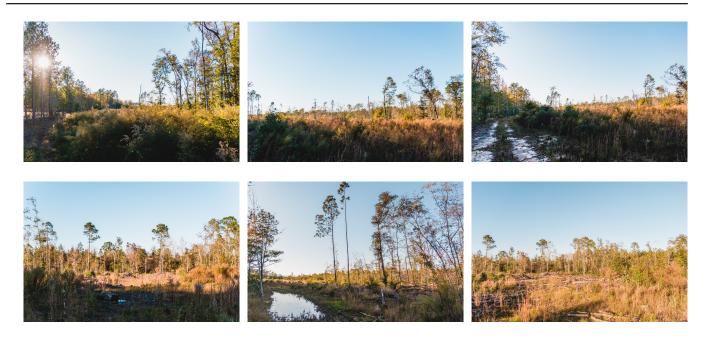

## **Coursey Tract A**

61+/- acres of land great for hunting and recreation. The timber was harvested in August 2020. The property is conveniently located only 2 miles off of I-16 and only 30 miles from Savannah and Statesboro. More acreage is available. Call today for more information (912) 764-LAND (5263)