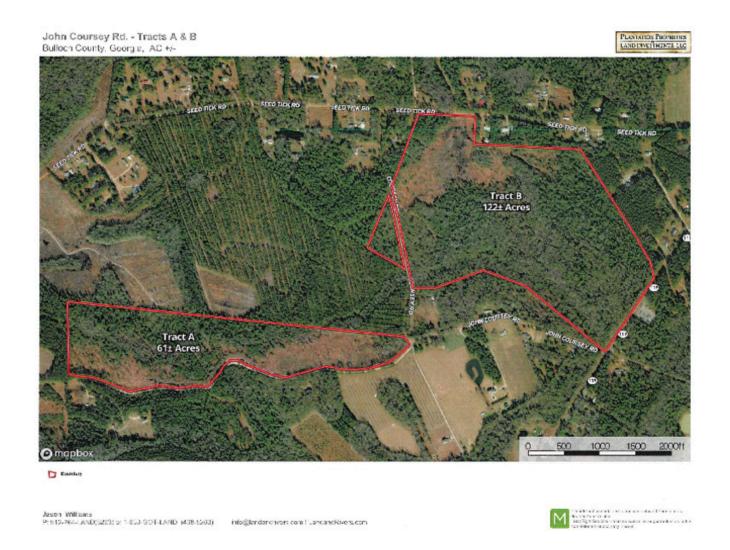

# PLANTATION PROPERTIES LAND INVESTMENTS, LLC

## **Coursey Tract A**

61+/- acres of land great for hunting and recreation. The timber was harvested in August 2020. The property is conveniently located only 2 miles off of I-16 and only 30 miles from Savannah and Statesboro. More acreage is available. Call today for more information (912) 764-LAND (5263)



Price: \$122,000 Property Type: Land

Status: Sold

Street/Address: John Coursey Rd

City: Ellabell State: Georgia Zip code: 31308 County: bulloch Acreage: 61

**Per Acre Price:** \$2,000.00

Phone Number: 912.764.LAND(5263)
Email: info@LandandRivers.com
Google Maps link: View Larger Map



# **Location Map**



## **Aerial**



# Торо Мар



**Source URL:** https://www.landandrivers.com/property/coursey-tract-0