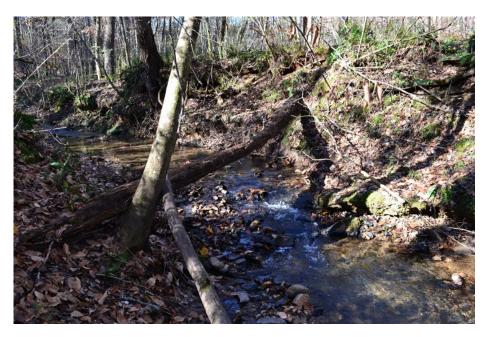

## **Creek Fork**

Creek Fork is  $67\pm$  acres located in northern Spalding county. The property is bordered on the north by approximately 750 feet of frontage along Hillview road. This property is a mixture of planted pine stands and natural timber stands of mixed pine and mature hardwood. The central portion of the tract is  $14.5\pm$  acres of premerchantable planted pine. This area supplies a perfect bedding area for the healthy population of game in the area. Along the road frontage is a stand of merchantable planted pine that covers approximately 8 acres. The southern portion of the property is covered in natural pine and hardwood timber. Whiteoak, hickory, and red oak dominate the area. A large ridge runs east and west across the property and overlooks a small creek in the bottom. This creek intersects with a second small creek on the eastern border of the property. This property will serve as great recreational property or as a large home site. Give us a call to take a look at great piece of property.